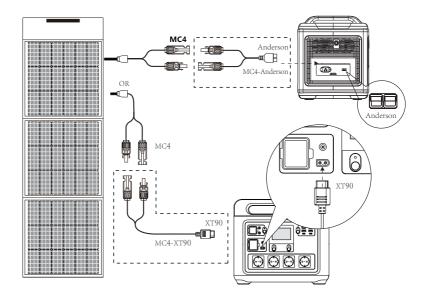

### How To Charge

#### Q: How to decide the number of panels required to recharge?

- 1. The output power of solar panels should fit the recommended voltage.
- 2. The max open circuit voltage is not able to exceed in the max input voltage of power station.
- 3. The gross output current of solar panels should be between the recommended working voltage.

 $\textcircled$  When using multiple solar panels in series or parallel, please make sure that the accumulated maximum voltage and current of the solar panels does not exceed in the maximum voltage and current of the power station.