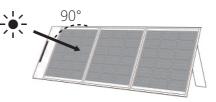

#### Adjust Angle

To harvest solar energy most efficiently, try to ensure that the sun's rays hit the panel + 90° is acceptable and that the panel is not shaded.

| Technical Details:         |                          |
|----------------------------|--------------------------|
| Model:                     | AF-S100                  |
| Peak Power(Pm):            | 100W                     |
| Cell Type:                 | MONO CELL                |
| Solar Cell Lamination:     | MWT                      |
| Cell Efficiency:           | 22%~23%                  |
| Voltage at Max Power(Vmp): | 19.8V                    |
| Current at Max Power(Imp): | 5.05A                    |
| Operating Temperature:     | -10°C ~60°C              |
| Best Working Temperature:  | <b>25</b> ℃              |
| Folding Number:            | 3                        |
| Dimension(unfolded):       | 545*1320mm/21.4*51.9inch |
| Dimension(folded):         | 370*545mm/14.6*21.4inch  |
| Weight:                    | 2.5kg/5.5lb              |