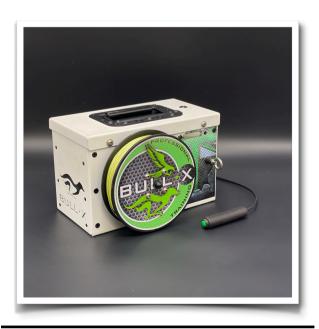

## 24v BullX Mini Lure Machine (Thumb Control Model)

**TOP TIPS** 

- NOTE: THE AGM BATTERY IN YOUR MACHINE SHOULD BE FULLY CHARGED AFTER USE TO GET MAXIMUM LIFE.
- DO NOT RUN YOUR MACHINE ON A FLAT BATTERY.
- DO NOT LET YOUR DOGS RUN OFF WITH THE LURE ATTACHED TO THE LINE, YOU WILL GET TANGLED!
- IT IS EXTREMELY IMPORTANT THAT YOU DO NOT OPERATE THE MACHINE WITH OUT A LURE ATTACHED. THE MOTOR IS DESIGNED TO PULL AND NOT FREE WHEEL... YOU RISK DAMAGING YOUR MOTOR IF YOU OPERATE YOUR MACHINE HIGH SPEED WITH OUT ANY LOAD!
- WHEN YOU HAVE PULLED YOUR CHOSEN LURE OUT INTO THE FIELD, RETURN TO THE MACHINE AND CHECK THE LINE IS TAUGHT. IF IT IS SLACK YOU WILL RISK THE LINE JUMPING BEHIND THE WHEEL!
- STOP THE LURE A SAFE DISTANCE AWAY FROM YOUR MACHINE. PLEASE DO NOT DRAG THE LURE IN UNTIL IT HITS THE MACHINE!
- MUZZLE YOUR DOGS IF YOU CAN...
- ALWAYS USE YOUR MACHINE LEGS IN THE BASE OF YOUR MACHINE TO SECURE YOUR MACHINE IN THE FIELD BY CAREFULLY PUSHING INTO THE GROUND.
- USE IN A SHORT GRASS FIELD.
- MAXIMUM LURE WEIGHT IS 1.51b USING 1 PULLEY.
- IF YOU HAVE PULLEY'S, DO NOT HAMMER OR STAMP THEM INTO THE GROUND. SIMPLY PUSH IN BY HAND.
- TO CHECK THE BATTERY LEVEL, TURN THE SPEED DIAL TO OFF AND PRESS YOUR THUMB CONTROL, THE LCD SCREEN WILL LIGHT UP DISPLAYING YOUR BATTERY %
- ENJOY BullxProTraining