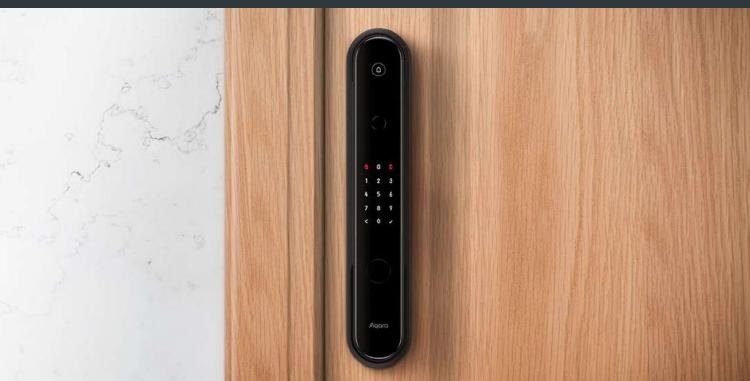

## Smart Door Lock N100 Zigbee Global\*

#### Intelligent and secure door lock

- · Supports 6 different unlock methods: fingerprint, password, NFC, Apple Home, Zigbee and physical key.
- · Check the door lock status from the Agara Home App anytime and anywhere.
- · Interacts with Agara smart devices as well as other HomeKit compatible devices.

Multiple unlock methods

Built-in doorbell

Zigbee 3.0 Support

Stores up to 50 fingerprints

~ 1.5 Year Battery Life

The product requires advanced installation service and/or additional certifications. For more details, please contact your account manager