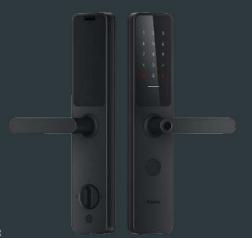

## Door Lock D100 Zigbee Global\*

#### The flagship, fully-automatic door lock with premium design

4-12 cm Wider Door Thickness Support

1-Year Li-Ion Battery

9 Unlock Methods

Apple Home, Home Key, Louder Speaker and Google Home

and Doorbell Button via Aqara Home App

Remote Unlock