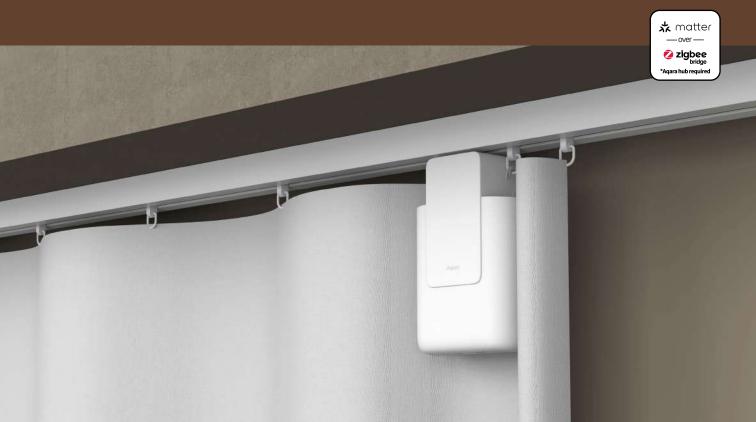

## Roller Shade Controller T1S Global\*

## Open or close the curtains via your smart phone, cube controller, or wireless switch

- Open/close the curtains with one buttor
- · Adjust the curtains with your voice or via automations
- · Curtain shades can be automatically adjusted to open at different levels depending on the sunlight when linked to Illumination Sensor (such as FP2).

One-Click Control

Remote Control

Configurable Schedules

Custom Percentage

Supports Various Blind Types