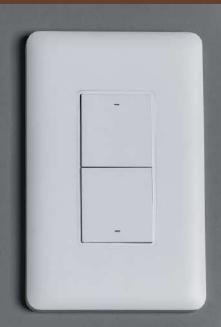

## Wall Switch us

## Easily upgrades your home without replacing any of your old light fixtures

- · Turns on/off the lights anywhere via your smart phone or your voice.
- · Pair with Motion Sensor to automatically turn on the light .
- · Pair with other Agara controllers to turn on/off all lights with one press.

**Local Automations** 

**Energy Monitoring** 

Voice Control

Convert to Wireless Switch Function

- ·No Neutral, Single Rocker
- ·No Neutral, Double Rocker
- ·With Neutral, Single Rocker
- ·With Neutral, Double Rocker