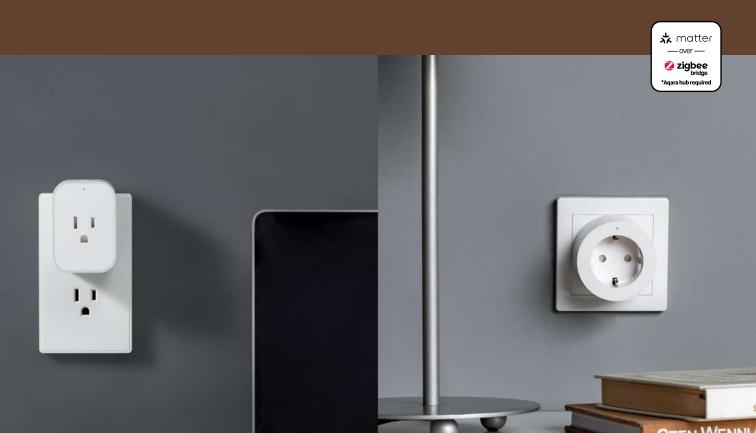

# Hub M1S Gen 2 [US Plug] [EU Plug]

#### Control center of the Aqara smart home system

- · Up to 128 Agara Zigbee child devices can be connected to the hub (repeaters required).
- · Connects compatible Agara devices to Apple Home, Amazon Alexa, Google Home, etc.
- · Alarm sound or night light can be triggered when paired with Agara sensors.
- · Contains 18 LED lights supporting adjusting color and brightness

Zigbee 3.0 Support

RGB Night Light

Illumitation Sensor

Built-in Powerful Speaker

Enhanced 2x2 MIMO Antenna

## Smart Plug [US Plug] [EU Plug]

#### Makes ordinary appliances smart

- · Controls your home appliances anywhere via your smart phone
- · Sets a schedule to turn on/off home appliances
- · Monitors energy consumption of your appliances.
- · Ask Siri, Alexa or Google Assistant to control appliances

**Energy Monitoring** 

Voice Control

Overload & Overheat Protection

**US Version** 

**EU Version** 

## Wall Outlet H2 EU EU

Plate Support

#### Plug into the Future: Wall Outlet, Redefined

The Wall Outlet H2 EU is not just a regular wall outlet: apart from controlling the plugged devices o
up to 16 Amps and measuring their energy consumption, it can integrate the status of your TV,
washing machine etc. into smart home automations and be exposed to third-party apps locally
thanks to Matter over Bridge support.

Support

Power Consumption Monitoring

Power Off Memory

Configurable LED Indicator

Power-Based Automations