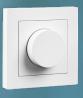

## Wall Switch H1 EU EU CIS SEA

#### Our flagship wall switch that can fit both round Euro standard\* and square 86mm

- · Premium build based on a strong metal frame and modular design.
- · Can be triggered by Aqara sensors and wireless controllers via smart automations.
- · Compatible with Apple Home, Google Home, Amazon Alexa etc.

Zigbee 3.0 Support

**Energy Monitoring** (with Neutral version only)

Protection

Switch Function

Convert to Wireless No Neutral Wire Needed\*\* (No Neutral version only)