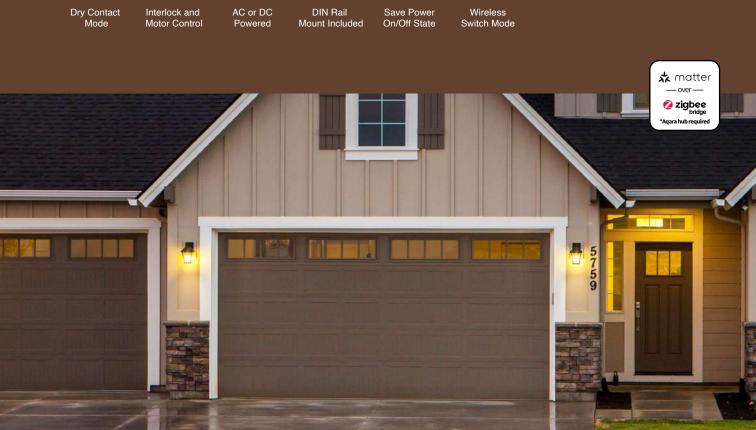

ons and use cases.
- · Zigbee 3.0: lastest, most stable, and energy-efficient smart home technology.
- · Compatible with Apple Home, Amazon Alexa, Google Home, Yandex Alisa and more.
- · Fits almost any wall box just behind your existing wall switch or outlet and makes them smart.



App Remote Control



Zigbee 3.0 Support



Compact Size



2-Way Switch Support



Power Monitoring (with Neutral only)



Power Off Memory







## Dual Relay Module T2 Global

#### The ultimate all-in-one 2-channel relay controller

- · Works with switches, plugs, curtains, garage doors, and even boilers.
- · AC,DC, Dry Contact mode, Interlock and DIN Rail mount make this Device a truly versatile solution for the home.
- · Can be connected to most of the popular third-party ecosystems.













68888



## Smart Plug [US Plug] [EU Plug]

#### Makes ordinary appliances smart

- · Controls your home appliances anywhere via your smart phone
- · Sets a schedule to turn on/off home appliances
- · Monitors energy consumption of your appliances.
- · Ask Siri, Alexa or Google Assistant to control appliances







**Energy Monitoring** 



Voice Control



Overload & Overheat Protection



**US Version** 



**EU Version** 



## Wall Outlet H2 EU EU

Plate Support

#### Plug into the Future: Wall Outlet, Redefined

The Wall Outlet H2 EU is not just a regular wall outlet: apart from controlling the plugged devices o
up to 16 Amps and measuring their energy consumption, it can integrate the status of your TV,
washing machine etc. into smart home automations and be exposed to third-party apps loc