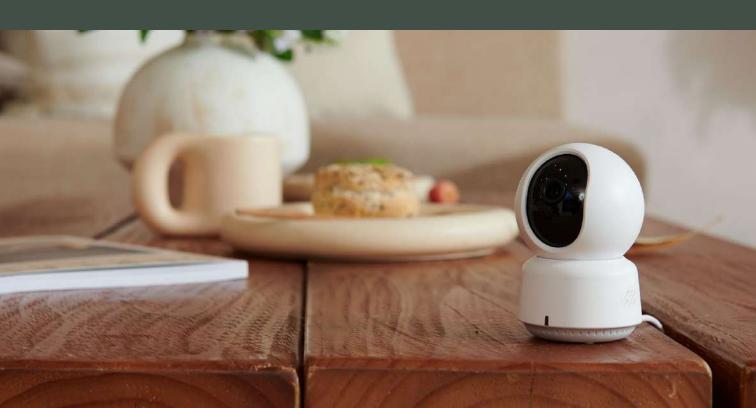

# Hub M1S Gen 2 [US Plug] [EU Plug]

#### Control center of the Aqara smart home system

- · Up to 128 Agara Zigbee child devices can be connected to the hub (repeaters required).
- · Connects compatible Agara devices to Apple Home, Amazon Alexa, Google Home, etc.
- · Alarm sound or night light can be triggered when paired with Agara sensors.
- · Contains 18 LED lights supporting adjusting color and brightness

Zigbee 3.0 Support

RGB Night Light

Illumitation Sensor

Built-in Powerful Speaker

Enhanced 2x2 MIMO Antenna