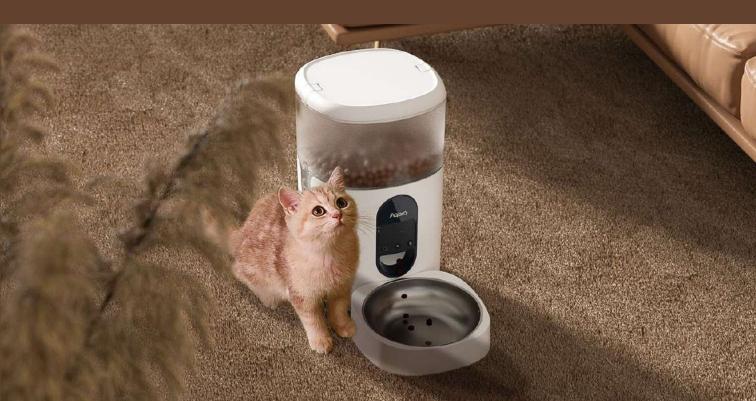

## Pet Feeder C1 Global

#### The smartest pet feeder for cats and small dogs

- The Smart Pet Feeder C1 is not just an ordinary pet feeder with scheduling function; It can always stay connected to your smart home system via Zigbee while also acting as a repeater.
- $\cdot$  Unlike many other automatic feeders, the C1 can be controlled by voice using Aqara Home scene integration and even used in automations via IFTTT.

Google, Siri, Alexa etc. Support

Zigbee Repeater Function

Scheduled Feeding

Smart Automations

LR20 / D-Type Battery Backup