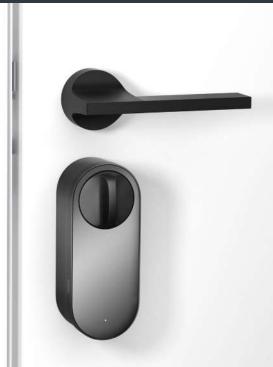

## Door Lock D100 Zigbee Global\*

#### The flagship, fully-automatic door lock with premium design

4-12 cm Wider Door Thickness Support

1-Year Li-Ion Battery

9 Unlock Methods

Apple Home, Home Key, Louder Speaker and Google Home

and Doorbell Button via Aqara Home App

Remote Unlock