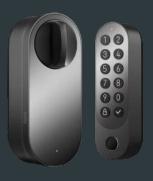

## Smart Lock U100 US AU SEA

#### Unlock your door like never before

- · A premium, deadbolt lock that provides 7 ways to unlock the door
- Works with other Aqara sensors and cameras to trigger customized automations based on who entered the door

Apple Home and Home Key Support

Built-In Fingerprint Reader

Up to 8 Months of Battery Life

AES Encryption and BHMA Verification

Remote Passwords and Unlock