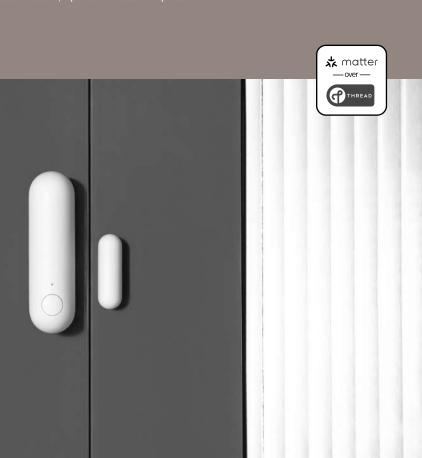

## Door and Window Sensor P2 Global

### The iconic contact sensor with native Matter support

• The Door and Window Sensor P2 not only incorporates all the advanced automation and security features Aqara is known for\*, but also gives users an option to connect it directly to the third-party.

Thread border routers such as smart speakers and use all the benefits of Matter smart home standard.

Future-Proofing via OTA

Local and Remote Alarm

Long Battery Life

Tampe

1-3 cm Adjustable Sensitivity\*

Programmable Button\*

\*To use this feature. Agara border router is required