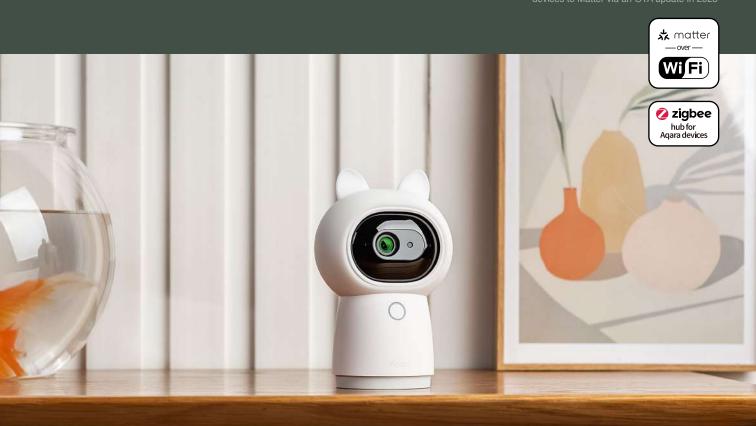

## Camera Hub G3 Global

# Our Most Advanced Camera Hub with Local Facial and Gesture Recognition

• The Camera Hub G3 is a HomeKit Secure Video camera with facial and gesture recognition. Our most powerful Zigbee 3.0 smart home hub is also embedded within the Camera, which can control existing IR-enabled devices.

Built-in Zigbee 3.0 Hub

Al Facial Recognition

2.4 / 5 GHz Wi-Fi Network Support

Infrared Remote Control

360° Viewing Angle

\*Planned to expose a variety of Aqara Zigbee