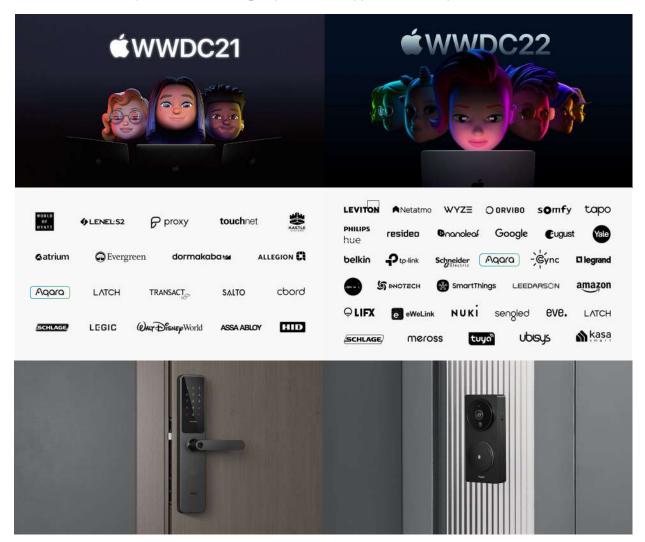

## 2022

 Present in Google I/O 2022 (GDS), Apple WWDC 22, and Samsung SDC 22 as strategic partners in Matter development

# Apple Home-Compatible, Holistic Smart Home Solution

**Agara** is one of the largest providers of Apple Home-compatible devices

200+

products are compatible with

Apple Home

One of the first lock suppliers to support

Home Key

One of the first Apple partners to support

**Adaptive Lighting** 

One of the first home camera suppliers to support

HomeKit Secure Video From

2019

Aqara products have been showcased and sold in Apple Stores in Greater China, France, Germany, Italy, Spain, the UK, South Korea, Australia.

New Zealand, Thailand and Singapore.

# Cross-Platform Compatibility

Agara products are integrated with major third-party platforms such as Apple Home, Google Home, Amazon Alexa and Samsung SmartThings and more.