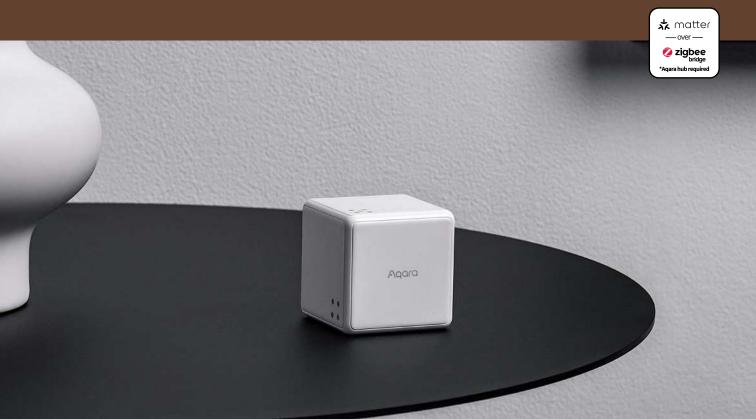

## Cube T1 Pro Global

#### The improved version of our most unique controller

• The Cube T1 Pro has incorporated all the advantages of the iconic Cube Controller with the added markers on each side of the Device for better usability. No need to memorize all the 7 actions: now you can use each side to control different scenes or devices.

Apple Home Support

10 Actions in Scene Mode

Legacy Mode of Original Cube

IFTTT and Amazon Alexa Support

Rotate the Cube to Dim Lights