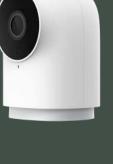

# Hub M1S Gen 2 [US Plug] [EU Plug]

#### Control center of the Aqara smart home system

- · Up to 128 Agara Zigbee child devices can be connected to the hub (repeaters required).
- · Connects compatible Agara devices to Apple Home, Amazon Alexa, Google Home, etc.
- · Alarm sound or night light can be triggered when paired with Agara sensors.
- · Contains 18 LED lights supporting adjusting color and brightness

Zigbee 3.0 Support

RGB Night Light

Illumitation Sensor

Built-in Powerful Speaker

Enhanced 2x2 MIMO Antenna