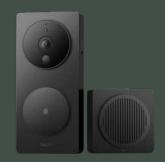

## Camera Hub G2H Pro Global

### An updated version of our best-selling camera hub

- · Now also supports Amazon Alexa and Google Home video streaming as well as IFTTT integration.
- · More storage options thanks to the SMB NAS and the up to 512 GB microSD card support.
- · Zigbee 3.0 Hub functionality was improved in order to support both classic and newest Agara devices.
- · Privacy masking, timelapse and custom mp3 ringtones that can be used in automations.

Apple Home, Amazon Alexa, and Google Home

Event Timeline and Notifications

146° Wide-Angle and 1080p Full HD

IR Night Vision
Invisible in Darkness

HomeKit-enabled 2-Way Audio

Motion and Abnormal Sound Alerts