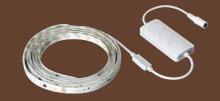

## LED Strip T1 Global

#### The Lightstrip for Every Occasion

- · The Aqara LED strip T1 is a multipurpose lightstrip that can be programed to display multiple colors as well as tunable white.
- $\cdot$  Can be used in smart home automations with other Aqara or third-party devices.

Addressable with Gradient Effects

Built-in Music Sync Mode

Outdoor Rating: IP44\*

Power Off Memory

Ultra-Low Idle Consumption