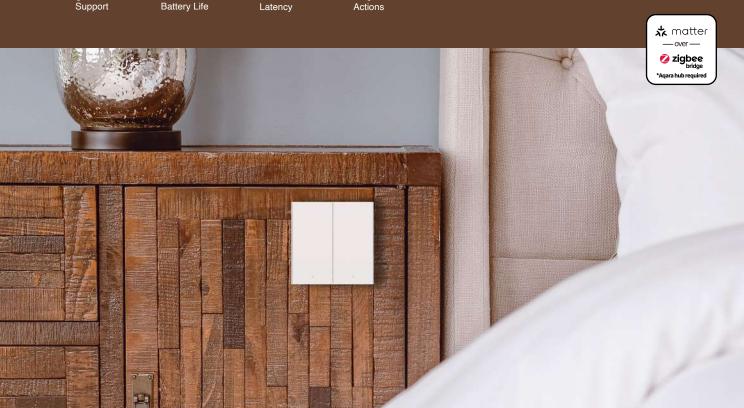

#### Wireless Remote Switch H1 (Double Rocker) Global

#### Control your lights and electronic appliances from your favorite places

- · Works with Agara Wall Switch H1 EU to build a 3-way switch setup.
- · Control a single accessory or a group of smart accessories with a single tap.
- · Each button supports up to 3 different ways to manually control your smart home: one press, double press or long press.
- · Connects to Zigbee 3.0 Aqara controller directly and will work even if the hub is not available.

~ 5 Year

Ultra-Low

6 Configurable Actions