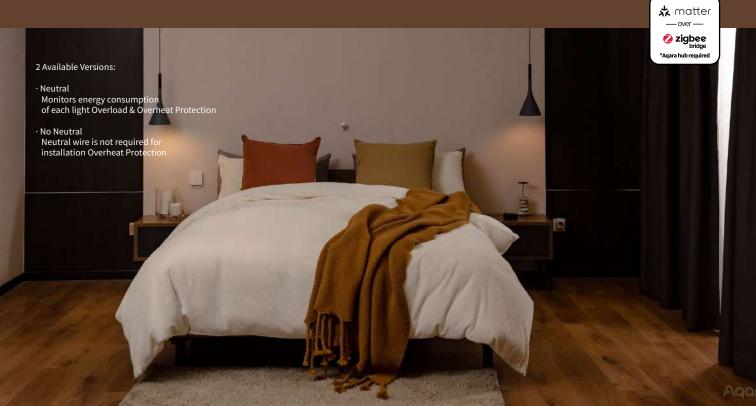

## Wall Switch us

## Easily upgrades your home without replacing any of your old light fixtures

- · Turns on/off the lights anywhere via your smart phone or your voice.
- · Pair with Motion Sensor to automatically turn on the light .
- · Pair with other Agara controllers to turn on/off all lights with one press.

**Local Automations** 

**Energy Monitoring** 

Voice Control

Convert to Wireless Switch Function

- ·No Neutral, Single Rocker
- ·No Neutral, Double Rocker
- ·With Neutral, Single Rocker
- ·With Neutral, Double Rocker