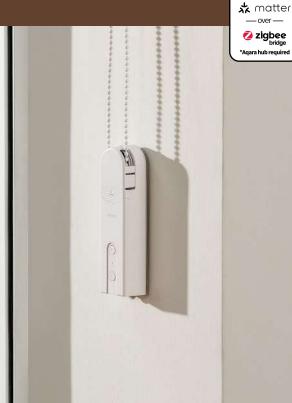

#### Curtain Driver E1 Global

#### Aqara's small but mighty curtain controller

- · Just hang the Curtain Driver onto the rail, and start enjoying automated control of your existing curtains based on weather, time, or other Aqara devices triggered.
- · Available in two versions: Rod Version and Track Version.

Up to 1-Year Battery Life\*\*

Maximum l Load of 12 kg

USB-C for Charging or Power Supply

Built-in Light Sensor