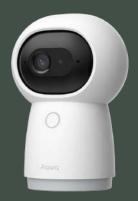

## Camera Hub G3 Global

# Our Most Advanced Camera Hub with Local Facial and Gesture Recognition

• The Camera Hub G3 is a HomeKit Secure Video camera with facial and gesture recognition. Our most powerful Zigbee 3.0 smart home hub is also embedded within the Camera, which can control existing IR-enabled devices.

Built-in Zigbee 3.0 Hub

Al Facial Recognition

2.4 / 5 GHz Wi-Fi Network Support

Infrared Remote Control

360° Viewing Angle

\*Planned to expose a variety of Aqara Zigbee