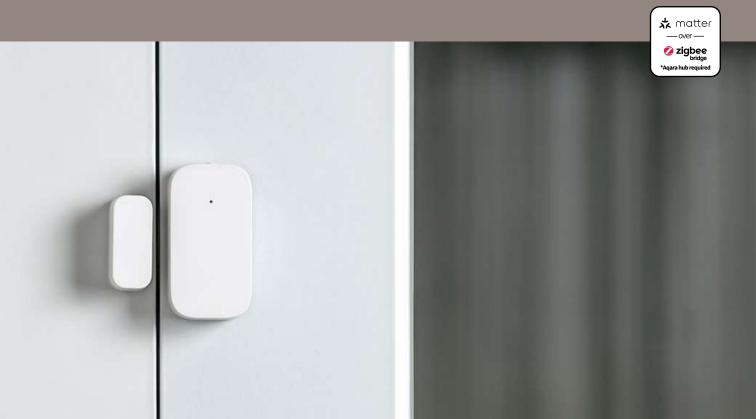

## Door and Window Sensor T1 Global

#### Detects door or window status in real time

- · Detects unauthorized door and window openings
- · Turns on/off the lights, the fan, or curtains when the window or the door is opened
- · Compact and rugged, easy to install and set-up

No Tools Needed

Real Time Alert and Notification

2-Year Battery Life