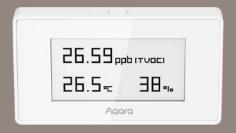

## TVOC Air Quality Monitor Global

### Small and advanced air quality sensor with compact design

- $\cdot$  Measures the level of Total Volatile Organic Compounds (TVOC), a common air quality indicator.
- · Energy-saving E-ink screen shows temperature, humidity and TVOC level along with air quality estimate.
- Can trigger exhaust fans, air purifiers and open windows using Aqara controllers such as Relay Module and Wall Switch.

Zigbee 3.0 Support

E-Ink Screen

Convenient

Magnetic Mount

~ 1 Year Battery Life

TVOC, Temperature and Humidity Detection

\*To be exposed to Matter via an OTA update of Agara hubs later in the future