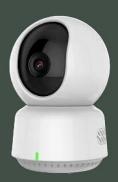

## Hub M2 Global

### Our most advanced and future-proof smart home hub

- · Up to 128 Agara Zigbee child devices can be connected to the hub (repeaters required)
- Multi-protocol (Zigbee 3.0, IR) gateway for maximum compatibility and future-proofing.
- · Connects compatible Agara devices to Apple Home, Amazon Alexa, Google Home, etc
- · Infrared transceiver can control IR-compatible devices such as ACs, TVs, heaters, lights etc. and integrate them into smart home automations.

Zigbee 3.0 Support

360° Infrared Control

Ethernet RJ-45 Port

Built-in Speaker

MicroUSB 5V1A Power