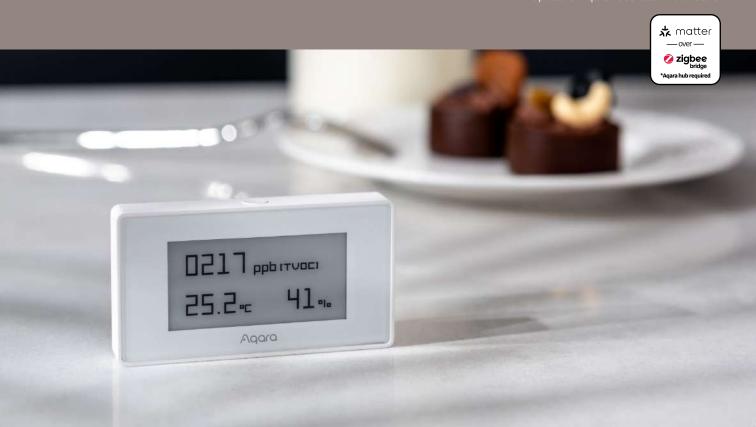

## TVOC Air Quality Monitor Global

### Small and advanced air quality sensor with compact design

- $\cdot$  Measures the level of Total Volatile Organic Compounds (TVOC), a common air quality indicator.
- · Energy-saving E-ink screen shows temperature, humidity and TVOC level along with air quality estimate.
- Can trigger exhaust fans, air purifiers and open windows using Aqara controllers such as Relay Module and Wall Switch.

Zigbee 3.0 Support

E-Ink Screen

Convenient

Magnetic Mount

~ 1 Year Battery Life

TVOC, Temperature and Humidity Detection

\*To be exposed to Matter via an OTA update of Agara hubs later in the future