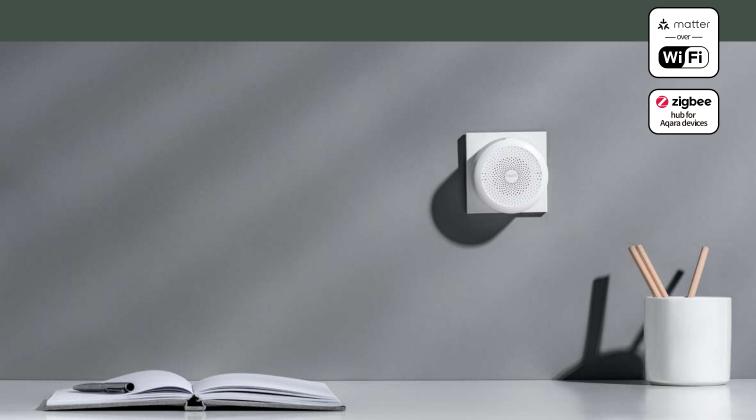

# Hub M1S Gen 2 [US Plug] [EU Plug]

#### Control center of the Aqara smart home system

- · Up to 128 Agara Zigbee child devices can be connected to the hub (repeaters required).
- · Connects compatible Agara devices to Apple Home, Amazon Alexa, Google Home, etc.
- · Alarm sound or night light can be triggered when paired with Agara sensors.
- · Contains 18 LED lights supporting adjusting color and brightness

Zigbee 3.0 Support

RGB Night Light

Illumitation Sensor

Built-in Powerful Speaker

Enhanced 2x2 MIMO Antenna