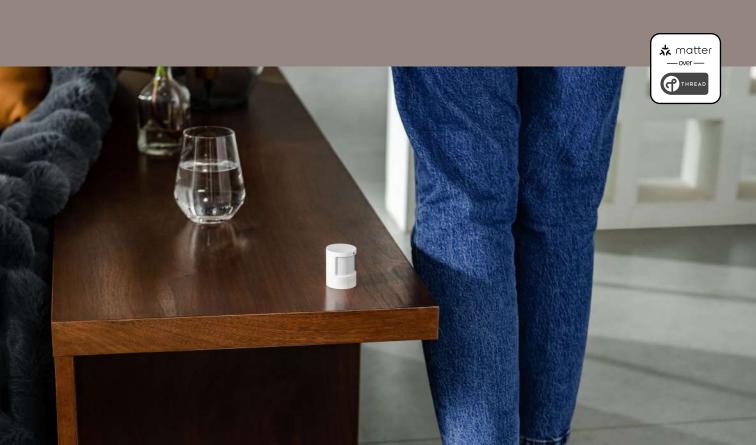

# Motion and Light Sensor P2 Global

### Our best motion sensor, now with native Matter support

• The Thread-based Motion and Light Sensor P2 now incorporates two fully functional sensors in one: apart from an ultra-wide angle PIR motion sensing, it can now act as a dedicated illumination sensor that will give you a greater control over lighting, window coverings and more.

Battery Life

Light Sensor

e y\* [

Configurable
Detection Timeout\*

70° Field of View

0

Agara

Future-Proofing via OTA

\*To use this feature. Agara Matter controller is required