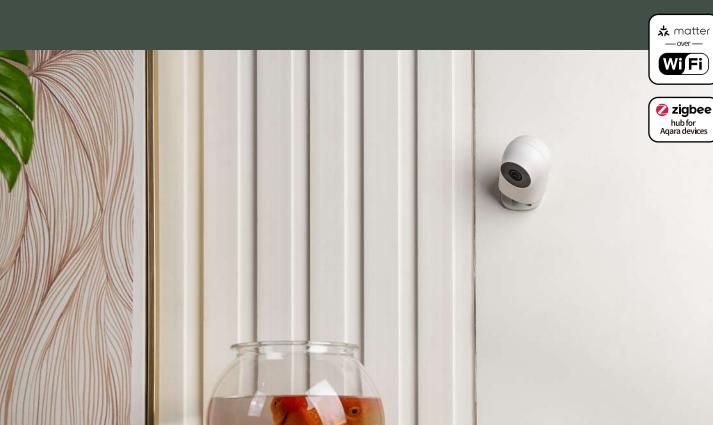

## Camera Hub G2H Pro Global

### An updated version of our best-selling camera hub

- · Now also supports Amazon Alexa and Google Home video streaming as well as IFTTT integration.
- · More storage options thanks to the SMB NAS and the up to 512 GB microSD card support.
- · Zigbee 3.0 Hub functionality was improved in order to support both classic and newest Agara devices.
- · Privacy masking, timelapse and custom mp3 ringtones that can be used in automations.

Apple Home, Amazon Alexa, and Google Home

Event Timeline and Notifications

146° Wide-Angle and 1080p Full HD

IR Night Vision
Invisible in Darkness

HomeKit-enabled 2-Way Audio

Motion and Abnormal Sound Alerts