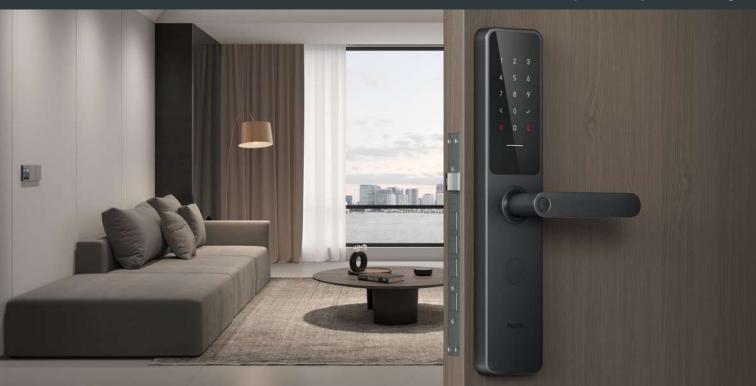

## Door Lock D100 Zigbee Global\*

#### The flagship, fully-automatic door lock with premium design

4-12 cm Wider Door Thickness Support

1-Year Li-Ion Battery

9 Unlock Methods

Apple Home, Home Key, Louder Speaker and Google Home

and Doorbell Button via Aqara Home App

Remote Unlock