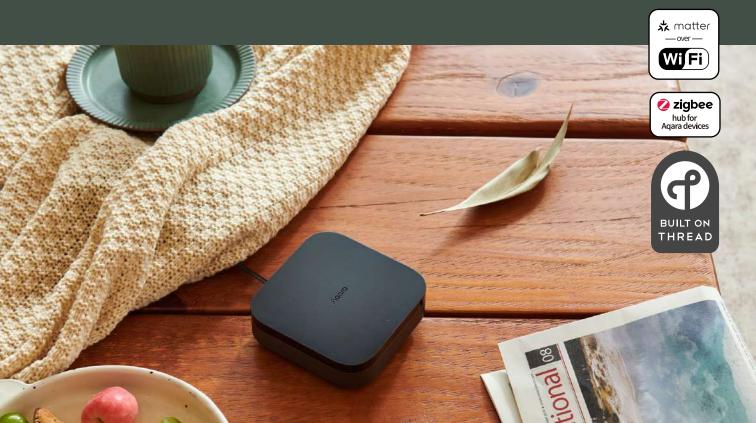

## Hub M3 Global

# Next-generation Matter controller for Aqara and third-party devices with a focus on Edge Computing

• The Hub M3 aims to elevate Aqara Home into a leading smart home ecosystem by supporting both Aqara Zigbee devices and thousands of third-party Matter accessories. It prioritizes local data and automation, functioning without internet or even the hub itself. Additionally, it serves as a robust infrared controller, linking your AC to Matter and adjusting it based on real-time room temperature from the Climate Sensor.

Focus on Privacy

IR Blaster with Feedback and Learning

Powerful Speaker and Custom Ringtones

Zigbee + Thread Gateway

Matter and Other Ecosystem Support

USB-C Port and Power Backup