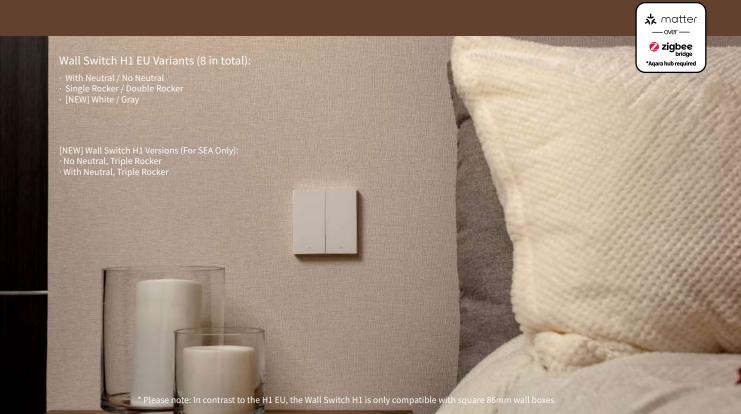

## Wall Switch H1 EU EU CIS SEA

#### Our flagship wall switch that can fit both round Euro standard\* and square 86mm

- · Premium build based on a strong metal frame and modular design.
- · Can be triggered by Aqara sensors and wireless controllers via smart automations.
- · Compatible with Apple Home, Google Home, Amazon Alexa etc.

Zigbee 3.0 Support

**Energy Monitoring** (with Neutral version only)

Protection

Switch Function

Convert to Wireless No Neutral Wire Needed\*\* (No Neutral version only)