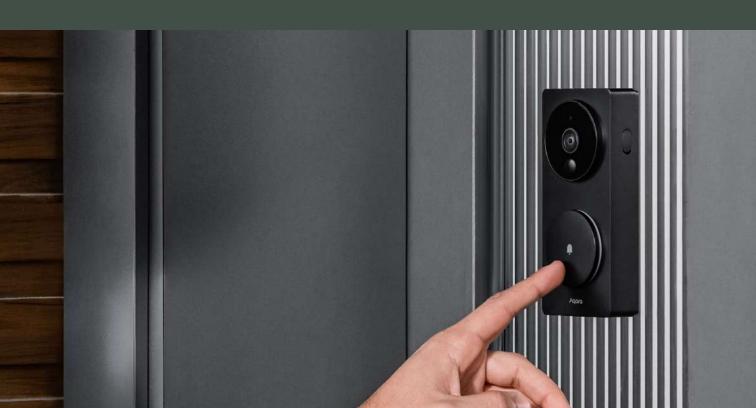

## Smart Video Doorbell G4 Global

# Apple Home compatible, battery doorbell with local AI facial recognition

- The Aqara Video Doorbell G4 is a unique video doorbell that supports HomeKit Secure Video an can also stream content to Google or Alexa smart displays.
- $\cdot$  Features local AI facial recognition that can trigger various alerts and customized automations.

Up to 512 GB Storage and NAS\* Support

Wired or Wire-Free with 4-Months of Battery Life

Free Local Alerts: Face, Loitering, Tamper, Human

Splash Proof and Temperature Resistant

1080p Resolution and Night Vision