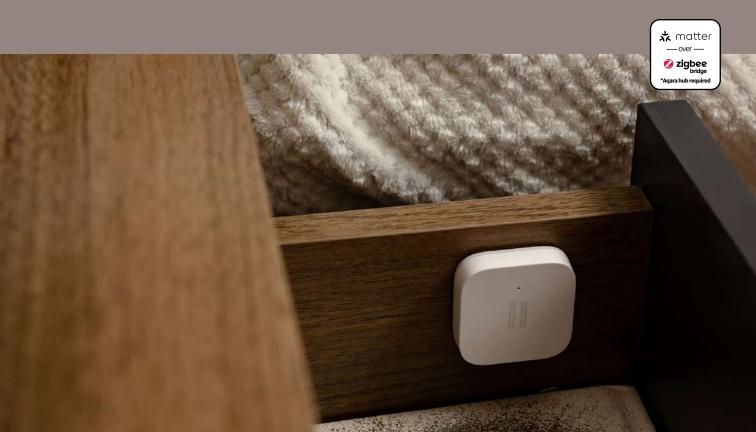

## Door and Window Sensor P2 Global

### The iconic contact sensor with native Matter support

• The Door and Window Sensor P2 not only incorporates all the advanced automation and security features Aqara is known for\*, but also gives users an option to connect it directly to the third-party.

Thread border routers such as smart speakers and use all the benefits of Matter smart home standard.

Future-Proofing via OTA

Local and Remote Alarm

Long Battery Life

Tampe

1-3 cm Adjustable Sensitivity\*

Programmable Button\*

\*To use this feature. Agara border router is required