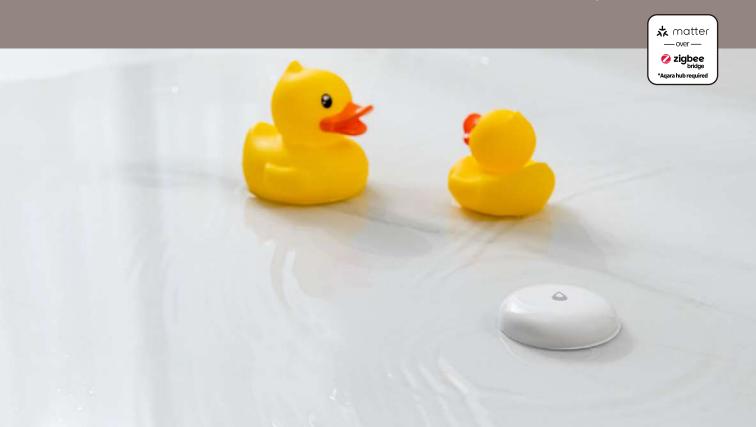

## Water Leak Sensor T1 Global

### **Detects flood and protects your property**

- When the water level reaches up to 0.5mm, the IP67-certified Leak Sensor will send you a notification or trigger an automation.
- · Includes screws that can be used to connect the wires (probes) in order to extend the detection area

No Tools Needed

Real Time Alert and Notification

2-Year Battery Life

\*To be exposed to Matter via an OTA update of Agara hubs later in the future