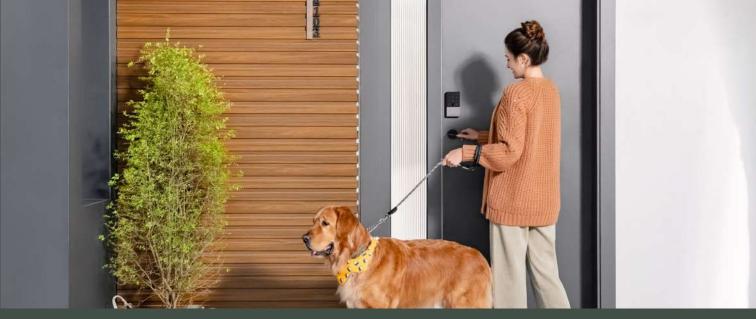

# Coming Home

Upon your arrival, the curtains can open automatically and the living room lights, humidifier, and heater can also turn on simultaneously.

# When you open the Aqara Door Lock, Aqara will automatically

- · Turn on the lights in the living room.
- · Turn on the humidifier.
- · Turn on the heating.
- · Disable the alert mode.

**Curtain Driver** 

**Smart Plug** 

Wall Switch

**Smart Door Lock** 

Thermostat