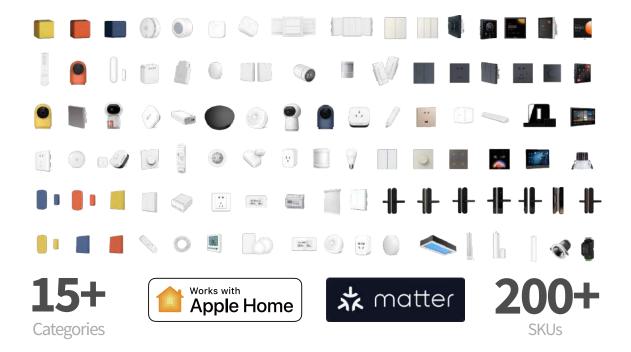

# Apple Home-Compatible, Holistic Smart Home Solution

**Agara** is one of the largest providers of Apple Home-compatible devices

200+

products are compatible with

Apple Home

One of the first lock suppliers to support

# Cross-Platform Compatibility

Agara products are integrated with major third-party platforms such as Apple Home, Google Home, Amazon Alexa and Samsung SmartThings and more.