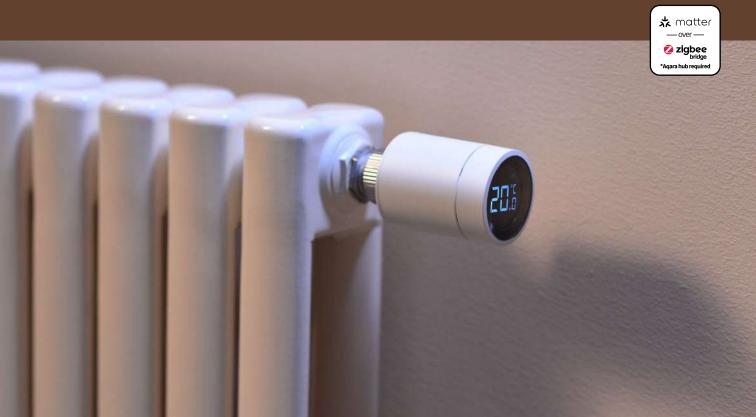

## Radiator Thermostat E1 EU CIS

A smarter, more comfortable heating control experience for your home

- · The Radiator Thermostat can be used with the majority of water radiators including space heaters, towel warmers or even heated floors.
- · The Device can take readings from external Aqara sensors and adjusts the temperature accordingly.

Zigbee 3.0 Support

Up to 1-Year Battery Life\*\*

Geofencing and Multi Home Support

Device Grouping Support

Configurable Smart Schedules