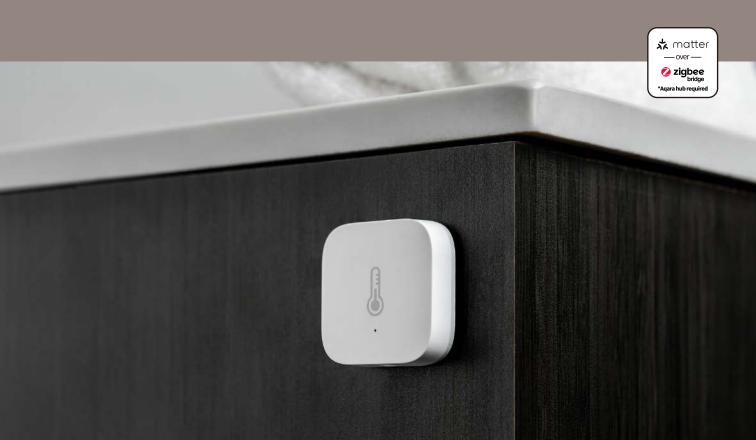

# Temperature and Humidity Sensor T1 Global

### Monitors temperature, humidity and atmospheric pressure in real time

- · Precisely monitor temperature, humidity, and air pressure in any room
- Automatically turns on the fan or humidifier when temperature reaches a certain thresl old when paired with a smart plug.

No Tools Needed

Real Time Alert and Notification

2-Year Battery Life