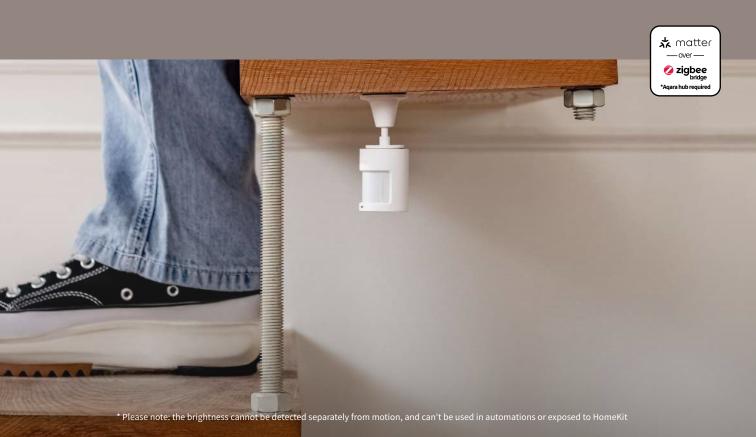

## Motion Sensor P1 Global

### The updated and most advanced version of our best-selling motion sensor

 The Motion Sensor P1 is a dual-purpose PIR motion and motion-light sensor suitable for security and home automation use cases.

Configurable Detection Timeout

Adjustable Sensitivity

Five-Year Battery Life

Up to 170° Field of View