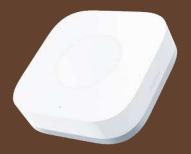

# Hub M1S Gen 2 [US Plug] [EU Plug]

#### Control center of the Aqara smart home system

- · Up to 128 Agara Zigbee child devices can be connected to the hub (repeaters required).
- · Connects compatible Agara devices to Apple Home, Amazon Alexa, Google Home, etc.
- · Alarm sound or night light can be triggered when paired with Agara sensors.
- · Contains 18 LED lights supporting adjusting color and brightness

Zigbee 3.0 Support

RGB Night Light

Illumitation Sensor

Built-in Powerful Speaker

Enhanced 2x2 MIMO Antenna