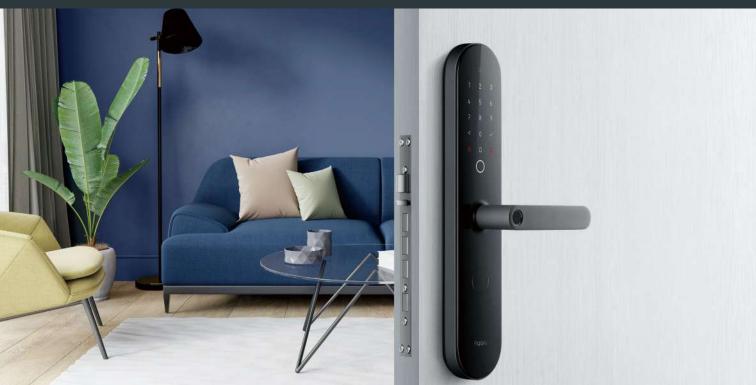

## Door Lock D100 Zigbee Global\*

#### The flagship, fully-automatic door lock with premium design

4-12 cm Wider Door Thickness Support

1-Year Li-Ion Battery

9 Unlock Methods

Apple Home, Home Key, Louder Speaker and Google Home

and Doorbell Button via Aqara Home App

Remote Unlock