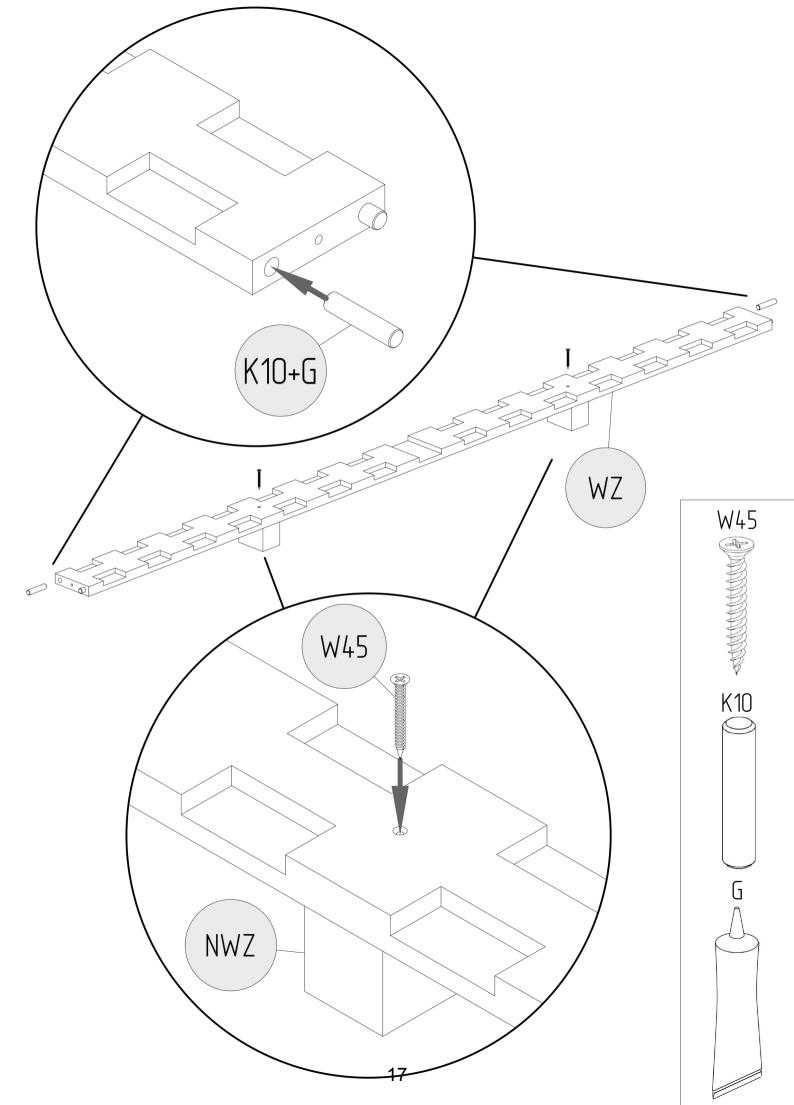

| PART     | WZ | DKWZ | NWZ | LKS | LDS | S50 | K10 | W45 | W16 | KT |
|----------|----|------|-----|-----|-----|-----|-----|-----|-----|----|
| QUANTITY | 1  | 2    | 3   | 1   | 2   | 2   | 4   | 3   | 8   | 2  |