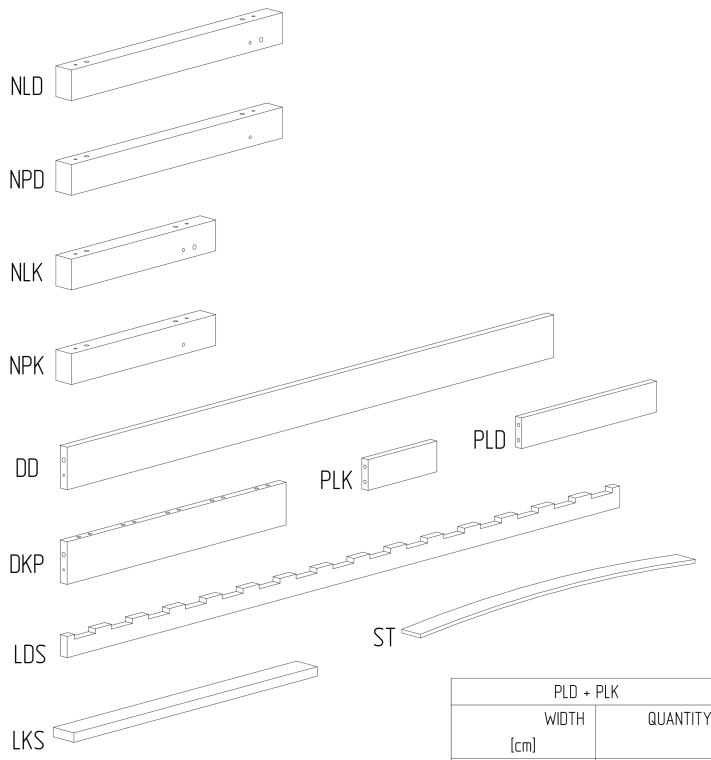

| PAR  | T NLD   | NPD | NLK | NPK | DD | DKP | LDS | LKS |
|------|---------|-----|-----|-----|----|-----|-----|-----|
| QUAN | ITITY 1 | 4   | 1   | 1   | 2  | 4   | 2   | 1   |

| PART     | S110 | S80 | W30 | K10 | W16 | G | KT |
|----------|------|-----|-----|-----|-----|---|----|
| QUANTITY | 9    | 4   | 12  | 12  | 8   | 3 | 2  |