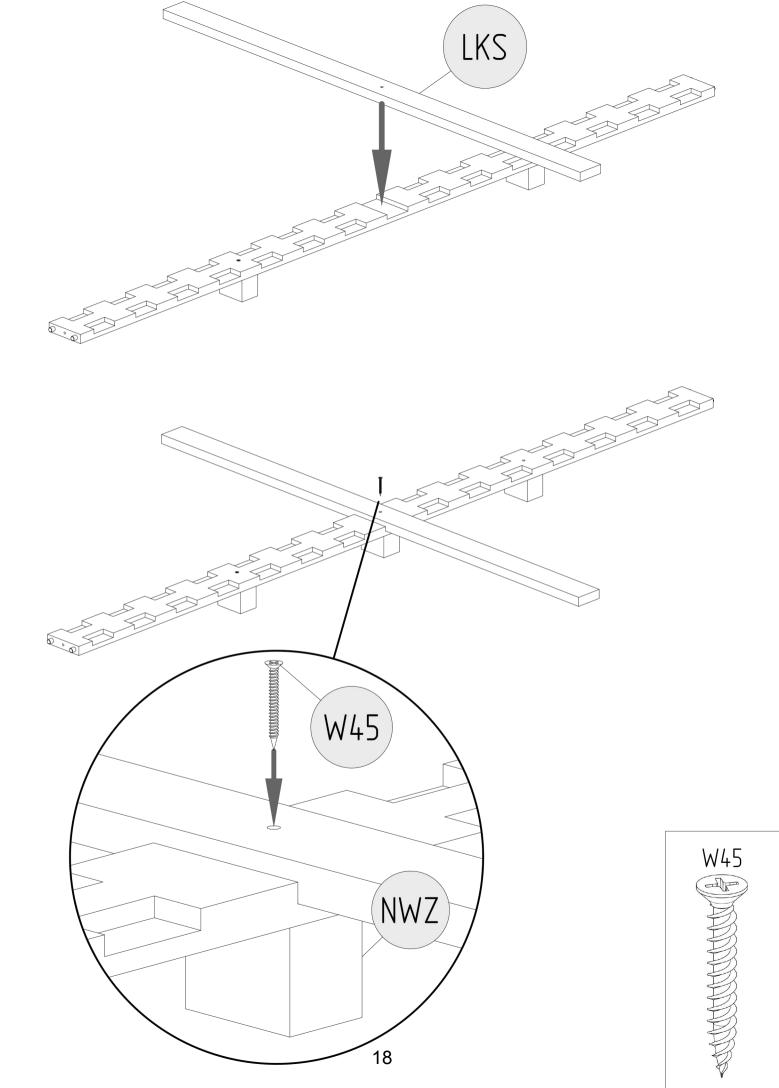

| PART     | WZ | DKWZ | NWZ | LKS | LDS | S50 | K10 | W45 | W16 | KT |
|----------|----|------|-----|-----|-----|-----|-----|-----|-----|----|
| QUANTITY | 1  | 2    | 3   | 1   | 2   | 2   | 4   | 3   | 8   | 2  |