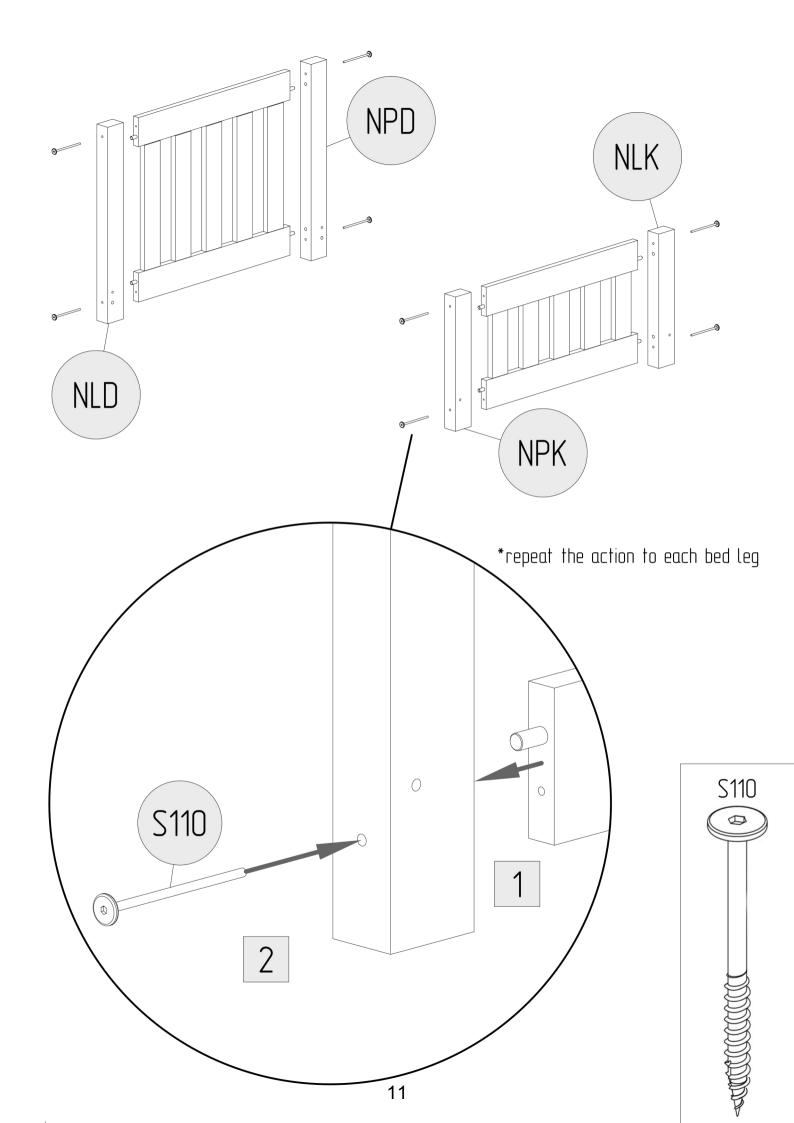

| PAR  | T NLD   | NPD | NLK | NPK | DD | DKP | LDS | LKS |
|------|---------|-----|-----|-----|----|-----|-----|-----|
| QUAN | ITITY 1 | 4   | 1   | 1   | 2  | 4   | 2   | 1   |

| PART     | S110 | S80 | W30 | K10 | W16 | G | KT |
|----------|------|-----|-----|-----|-----|---|----|
| QUANTITY | 9    | 4   | 12  | 12  | 8   | 3 | 2  |

TO PROPERLY SCREW DOWN THE BED LEG, SEE THE FIRST PART OF THE MANUAL