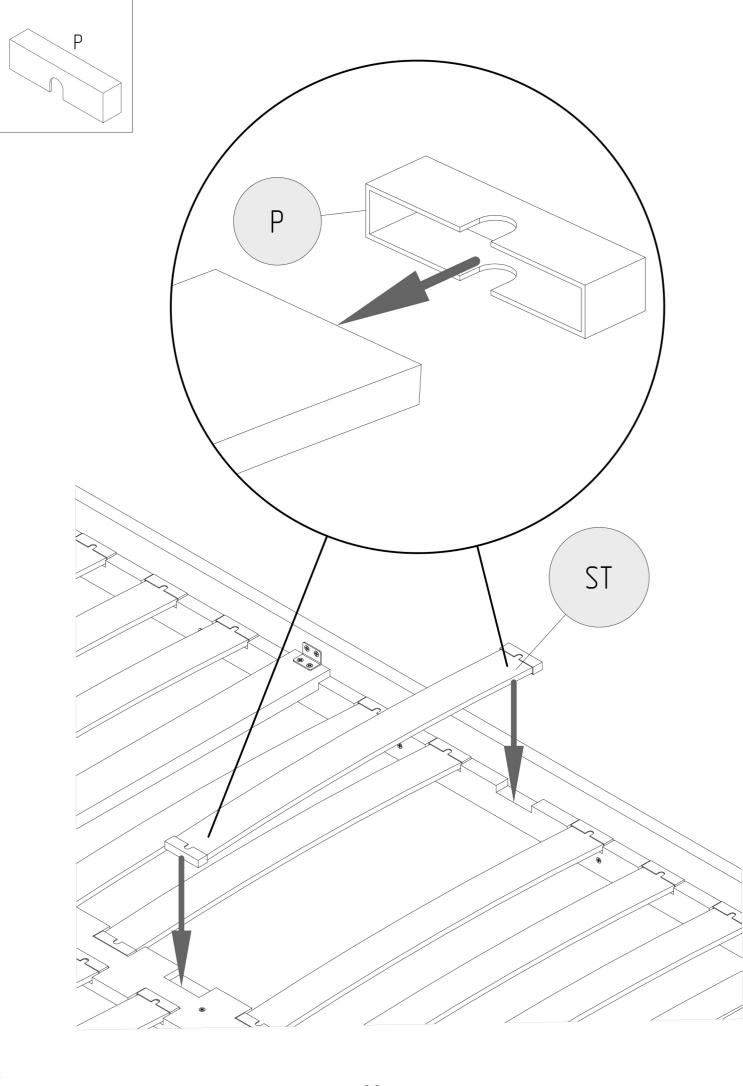

| PAR  | T NLD   | NPD | NLK | NPK | DD | DKP | LDS | LKS |
|------|---------|-----|-----|-----|----|-----|-----|-----|
| QUAN | ITITY 1 | 4   | 1   | 1   | 2  | 4   | 2   | 1   |

| PART     | S110 | S80 | W30 | K10 | W16 | G | KT |
|----------|------|-----|-----|-----|-----|---|----|
| QUANTITY | 9    | 4   | 12  | 12  | 8   | 3 | 2  |

## QUANTITY OF K8

| WIDTH | QUANTITY |
|-------|----------|
| [cm]  |          |
| 70    | 20       |
| 80    | 20       |
| 90    | 48       |
| 100   | 56       |
| 120   | 72       |
| 135   | 80       |
| 140   | 80       |
| 160   | 96       |