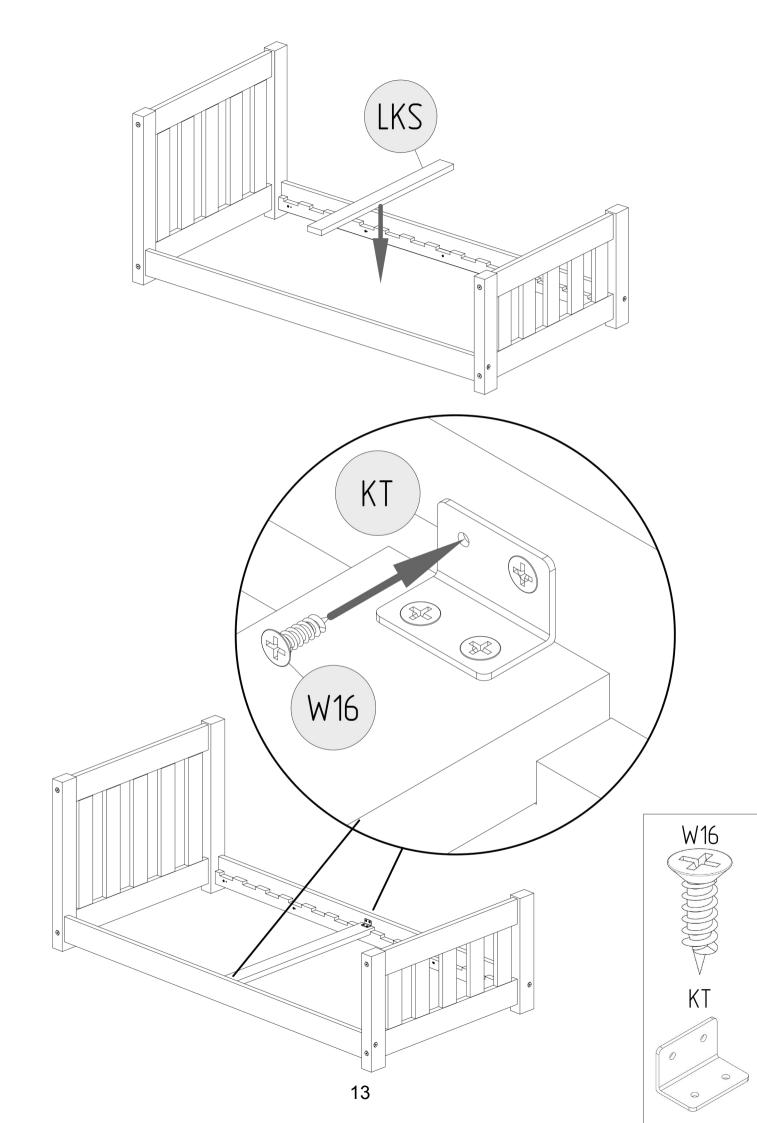

| PAR  | T NLD   | NPD | NLK | NPK | DD | DKP | LDS | LKS |
|------|---------|-----|-----|-----|----|-----|-----|-----|
| QUAN | ITITY 1 | 4   | 1   | 1   | 2  | 4   | 2   | 1   |

| PART     | S110 | S80 | W30 | K10 | W16 | G | KT |
|----------|------|-----|-----|-----|-----|---|----|
| QUANTITY | 9    | 4   | 12  | 12  | 8   | 3 | 2  |