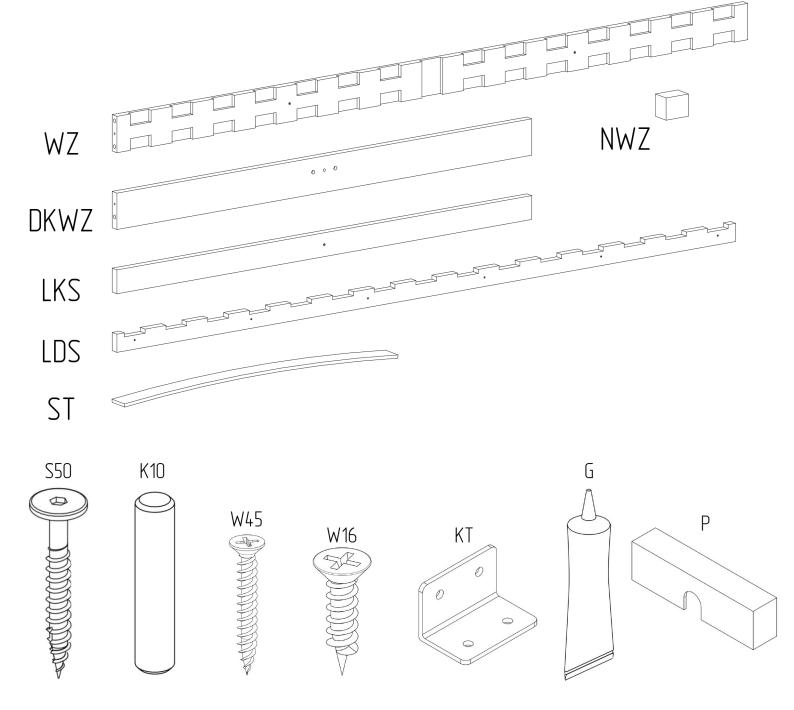

| PART     | WZ | DKWZ | NWZ | LKS | LDS | S50 | K10 | W45 | W16 | KT |
|----------|----|------|-----|-----|-----|-----|-----|-----|-----|----|
| QUANTITY | 1  | 2    | 3   | 1   | 2   | 2   | 4   | 3   | 8   | 2  |