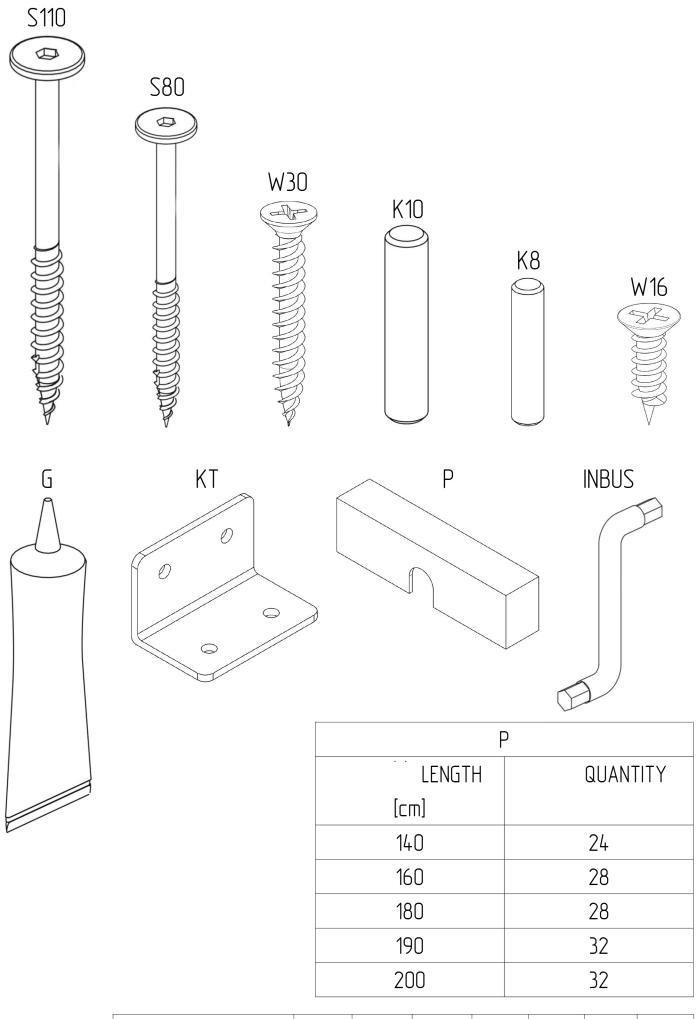

| PAR  | T NLD   | NPD | NLK | NPK | DD | DKP | LDS | LKS |
|------|---------|-----|-----|-----|----|-----|-----|-----|
| QUAN | ITITY 1 | 4   | 1   | 1   | 2  | 4   | 2   | 1   |

| PART     | S110 | S80 | W30 | K10 | W16 | G | KT |
|----------|------|-----|-----|-----|-----|---|----|
| QUANTITY | 9    | 4   | 12  | 12  | 8   | 3 | 2  |

## QUANTITY OF K8

| WIDTH | QUANTITY |
|-------|----------|
| [cm]  |          |
| 70    | 20       |
| 80    | 20       |
| 90    | 48       |
| 100   | 56       |
| 120   | 72       |
| 135   | 80       |
| 140   | 80       |
| 160   | 96       |