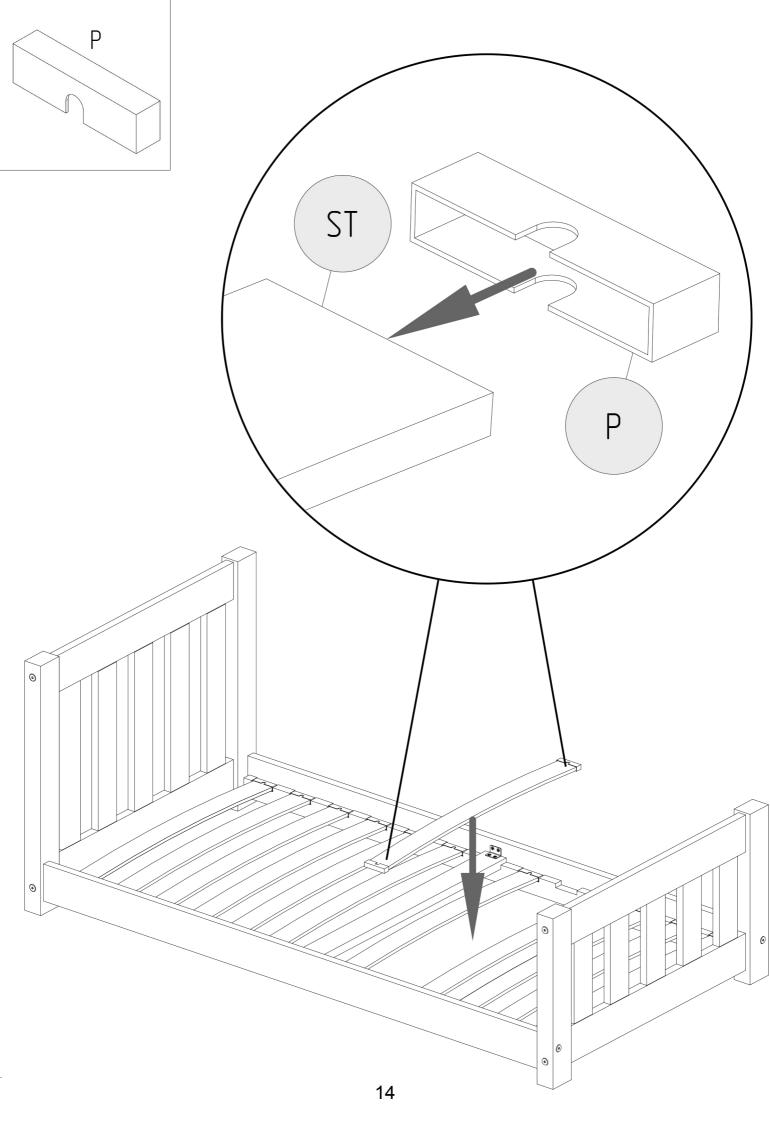

# MANUAL OF BED OVER 100cm WIDE

| TZ          |          |
|-------------|----------|
| LENGTH [cm] | QUANTITY |
| 180         | 28       |
| 190         | 32       |
| 200         | 32       |

| Р           |          |
|-------------|----------|
| LENGTH [cm] | QUANTITY |
| 180         | 56       |
| 190         | 64       |
| 200         | 64       |