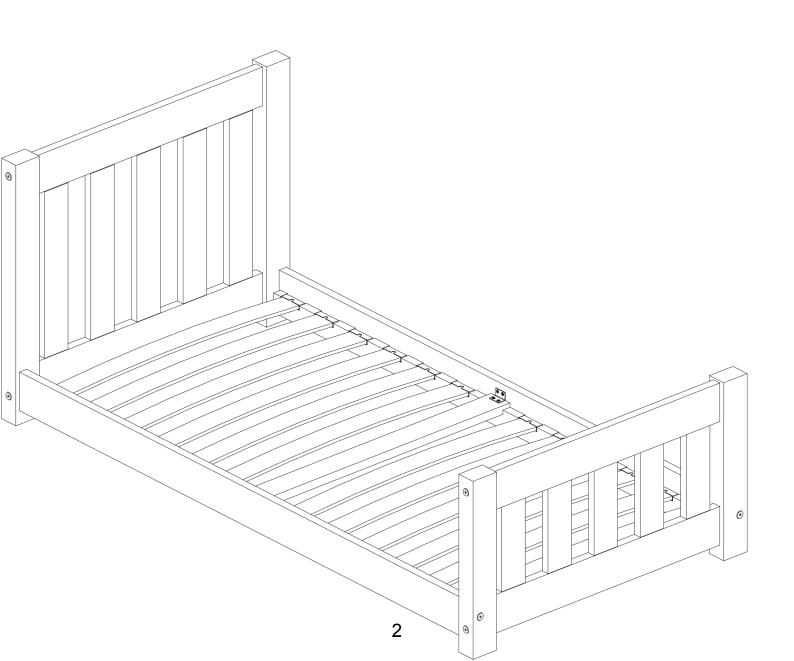

ed! Get ready to transform your kid's sleeping space into a fortress of imagination, a castle of coziness, and a launchpad for their sweetest dreams! When you follow this step-by-step assembly, you'll breeze through the process.

## Quick Checklist:

Is everything complete?

| 0 | All pieces in | n good | shape? |
|---|---------------|--------|--------|
|---|---------------|--------|--------|

Do no start adding glue before you made sure all pieces are there and in perfect shape



Ready to take a photo of your great work once completed and share with us?

Ticked all the boxes? Put on your superhero cape, and let's dive into the wonderful world of bed building.

Big wave, Team Petit Puk

**Questions?** Reach out via customercare@petitpuk.com **Compliments?** Tag us on instagram @petitpuk



## MANUAL OF BED OVER 100 cm WIDE CAN BE FOUND ON PAGE 15





| TZ     |          |  |  |  |  |  |  |  |
|--------|----------|--|--|--|--|--|--|--|
| LENGTH | QUANTITY |  |  |  |  |  |  |  |
| [cm]   |          |  |  |  |  |  |  |  |
| 140    | 12       |  |  |  |  |  |  |  |
| 160    | 14       |  |  |  |  |  |  |  |
| 180    | 14       |  |  |  |  |  |  |  |
| 190    | 16       |  |  |  |  |  |  |  |
| 200    | 16       |  |  |  |  |  |  |  |

| PLD + PLK |          |  |  |  |  |  |  |
|-----------|----------|--|--|--|--|--|--|
| WIDTH     | QUANTITY |  |  |  |  |  |  |
| [cm]      |          |  |  |  |  |  |  |
| 700       | 10       |  |  |  |  |  |  |
| 800       | 10       |  |  |  |  |  |  |
| 900       | 12       |  |  |  |  |  |  |
| 100       | 14       |  |  |  |  |  |  |
| 1