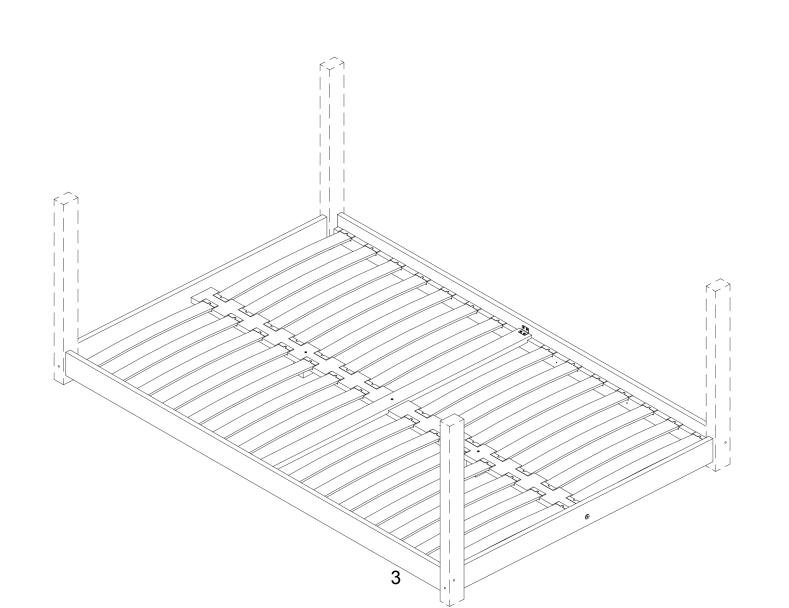

ortress of imagination, a castle of coziness, and a launchpad for their sweetest dreams! When you follow this step-by-step assembly, you'll breeze through the process.

## Quick Checklist:

Is everything complete?

| 0 | All pieces in | n good | shape? |
|---|---------------|--------|--------|
|---|---------------|--------|--------|

Do no start adding glue before you made sure all pieces are there and in perfect shape



Ready to take a photo of your great work once completed and share with us?

Ticked all the boxes? Put on your superhero cape, and let's dive into the wonderful world of bed building.

Big wave, Team Petit Puk

**Questions?** Reach out via customercare@petitpuk.com **Compliments?** Tag us on instagram @petitpuk



## MANUAL OF BED OVER 100 cm WIDE CAN BE FOUND ON PAGE 15





| TZ     |          |  |  |  |  |  |  |  |
|--------|----------|--|--|--|--|--|--|--|
| LENGTH | QUANTITY |  |  |  |  |  |  |  |
| [cm]   |          |  |  |  |  |  |  |  |
| 140    | 12       |  |  |  |  |  |  |  |
| 160    | 14       |  |  |  |  |  |  |  |
| 180    | 14       |  |  |  |  |  |  |  |
| 190    | 16       |  |  |  |  |  |  |  |
| 200    | 16       |  |  |  |  |  |  |  |

| PLD + PLK |          |  |  |  |  |  |  |
|-----------|----------|--|--|--|--|--|--|
| WIDTH     | QUANTITY |  |  |  |  |  |  |
| [cm]      |          |  |  |  |  |  |  |
| 700       | 10       |  |  |  |  |  |  |
| 800       | 10       |  |  |  |  |  |  |
| 900       | 12       |  |  |  |  |  |  |
| 100       | 14       |  |  |  |  |  |  |
| 120       | 18       |  |  |  |  |  |  |
| 135       | 20