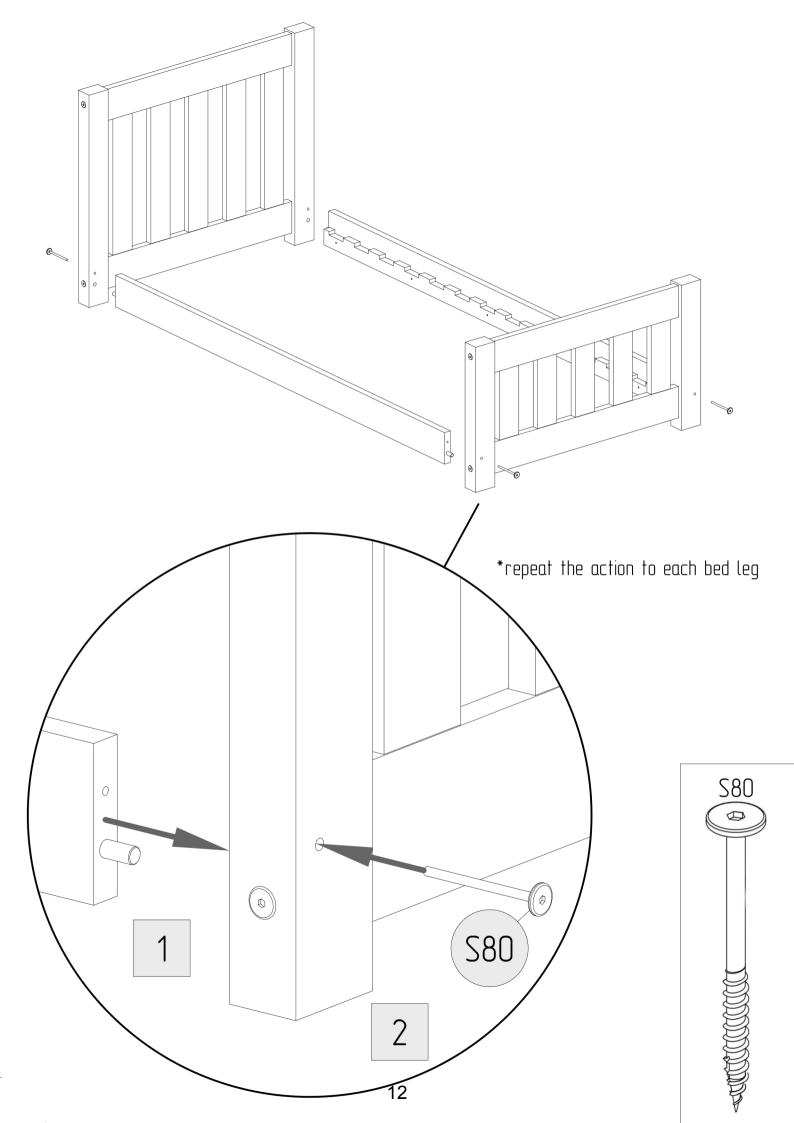

|  |  |  |  |  |  |
| 120       | 18       |  |  |  |  |  |  |
| 135       | 20       |  |  |  |  |  |  |
| 140       | 20       |  |  |  |  |  |  |
| 160       | 24       |  |  |  |  |  |  |

| PAR  | T NLD   | NPD | NLK | NPK | DD | DKP | LDS | LKS |
|------|---------|-----|-----|-----|----|-----|-----|-----|
| QUAN | ITITY 1 | 4   | 1   | 1   | 2  | 4   | 2   | 1   |



| PART     | S110 | S80 | W30 | K10 | W16 | G | KT |
|----------|------|-----|-----|-----|-----|---|----|
| QUANTITY | 9    | 4   | 12  | 12  | 8   | 3 | 2  |

## QUANTITY OF K8

| WIDTH | QUANTITY |
|-------|----------|
| [cm]  |          |
| 70    | 20       |
| 80    | 20       |
| 90    | 48       |
| 100   | 56       |
| 120   | 72       |
| 135   | 80       |
| 140   | 80       |
| 160   | 96       |

















# MANUAL OF BED OVER 100cm WIDE





| TZ          |          |
|-------------|----------|
| LENGTH [cm] | QUANTITY |
| 180         | 28       |
| 190         | 32       |
| 200         | 32       |

| Р           |          |
|-------------|----------|
| LENGTH [cm] | QUANTITY |
| 180         | 56       |
| 190         | 64       |
| 200         | 64       |

| PART     | WZ | DKWZ | NWZ | LKS | LDS | S50 | K10 | W45 | W16 | KT |
|----------|----|------|-----|-----|-----|-----|-----|-----|-----|----|
| QUANTITY | 1  | 2    | 3   | 1   | 2   | 2   | 4   | 3   | 8   | 2  |





TO PROPERLY SCREW DOWN THE BED LEG, SEE THE FIRST PART OF THE MANUAL













#### Woohoo!

High-fives all around for a job well done.

We hope your little one is over the moon with their new Petit Puk bed.