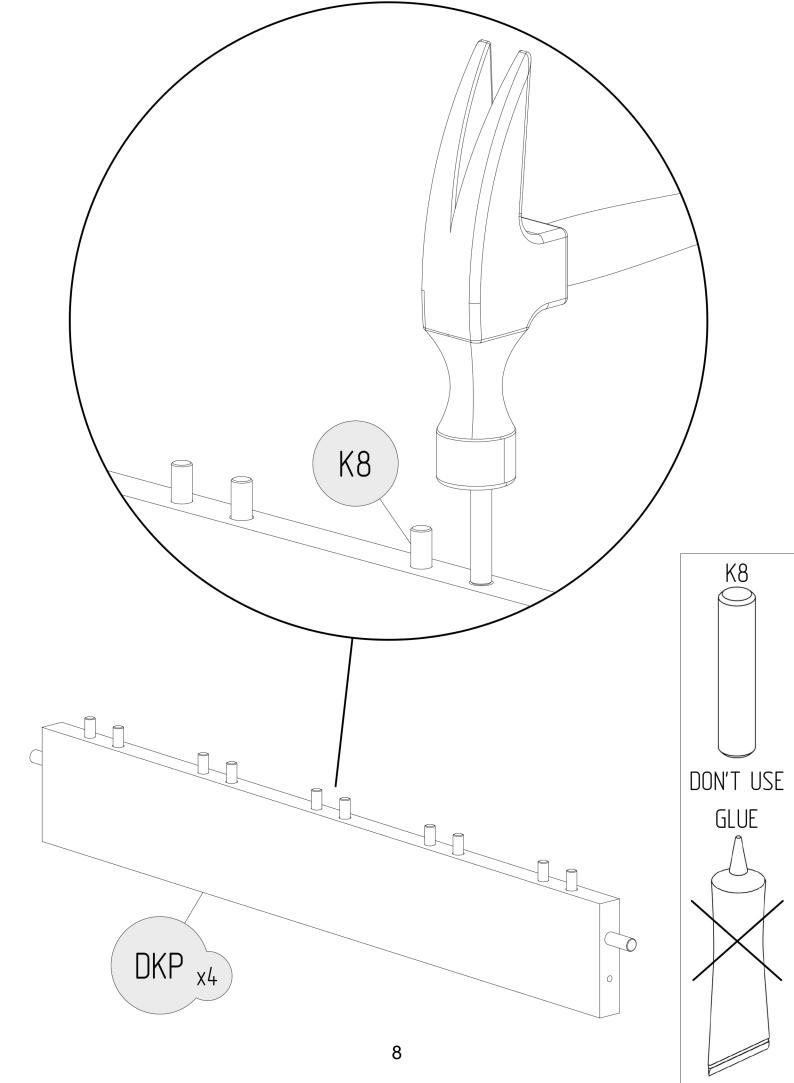

| PAR  | T NLD   | NPD | NLK | NPK | DD | DKP | LDS | LKS |
|------|---------|-----|-----|-----|----|-----|-----|-----|
| QUAN | ITITY 1 | 4   | 1   | 1   | 2  | 4   | 2   | 1   |

| PART     | S110 | S80 | W30 | K10 | W16 | G | KT |
|----------|------|-----|-----|-----|-----|---|----|
| QUANTITY | 9    | 4   | 12  | 12  | 8   | 3 | 2  |

## QUANTITY OF K8

| WIDTH | QUANTITY |
|-------|----------|
| [cm]  |          |
| 70    | 20       |
| 80    | 20       |
| 90    | 48       |
| 100   | 56       |
| 120   | 72       |
| 135   | 80       |
| 140   | 80       |
| 160   | 96       |