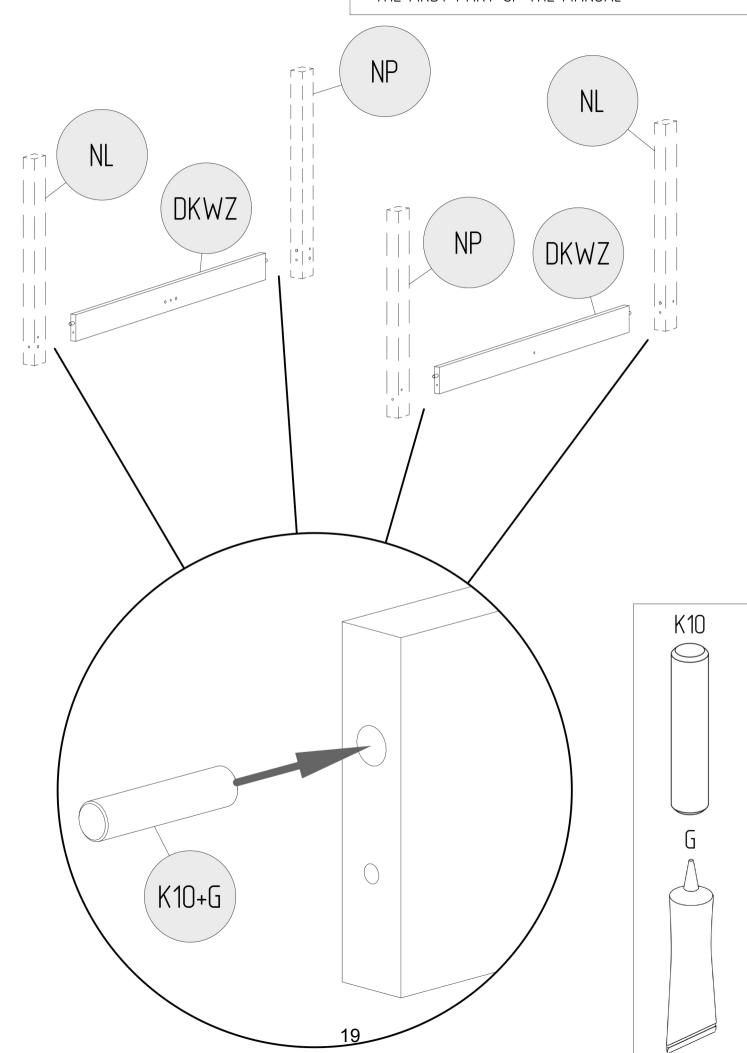

|
| 90    | 48       |
| 100   | 56       |
| 120   | 72       |
| 135   | 80       |
| 140   | 80       |
| 160   | 96       |

















# MANUAL OF BED OVER 100cm WIDE





| TZ          |          |
|-------------|----------|
| LENGTH [cm] | QUANTITY |
| 180         | 28       |
| 190         | 32       |
| 200         | 32       |

| Р           |          |
|-------------|----------|
| LENGTH [cm] | QUANTITY |
| 180         | 56       |
| 190         | 64       |
| 200         | 64       |

| PART     | WZ | DKWZ | NWZ | LKS | LDS | S50 | K10 | W45 | W16 | KT |
|----------|----|------|-----|-----|-----|-----|-----|-----|-----|----|
| QUANTITY | 1  | 2    | 3   | 1   | 2   | 2   | 4   | 3   | 8   | 2  |





TO PROPERLY SCREW DOWN THE BED LEG, SEE THE FIRST PART OF THE MANUAL













#### Woohoo!

High-fives all around for a job well done.

We hope your little one is over the moon with their new Petit Puk bed. And why not show off all your hard work? Snap a pic and share it with us on Instagram (tag us @petitpuk) or shoot us an email at info@petitpuk.com. We love seeing our creations come to life in your wonderful homes!

Now, before your kid dives in headfirst, here are a few friendly reminders:

- Stick to mattresses between 8-14 cm thick for the perfect fit.
- · Beds are for snoozing, not bouncing
- Keep it safe with just one child on the bunk bed.
- Please, no acrobatics avoid hanging off any parts of the bed.
- Keep things tidy with a gentle wipe-down of wooden and plastic parts using a dry cloth and mild cleaner.

#### Warranty

We've got your back wi