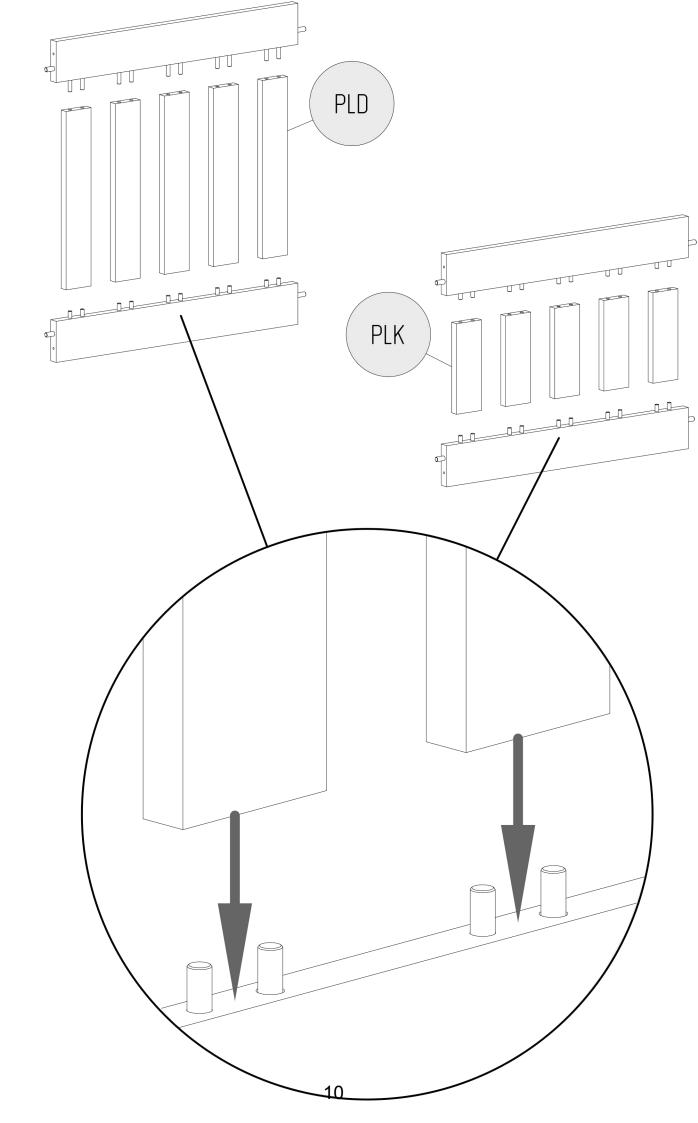

| PLD + PLK |          |  |  |  |  |  |  |
|-----------|----------|--|--|--|--|--|--|
| WIDTH     | QUANTITY |  |  |  |  |  |  |
| [cm]      |          |  |  |  |  |  |  |
| 700       | 10       |  |  |  |  |  |  |
| 800       | 10       |  |  |  |  |  |  |
| 900       | 12       |  |  |  |  |  |  |
| 100       | 14       |  |  |  |  |  |  |
| 120       | 18       |  |  |  |  |  |  |
| 135       | 20       |  |  |  |  |  |  |
| 140       | 20       |  |  |  |  |  |  |
| 160       | 24       |  |  |  |  |  |  |