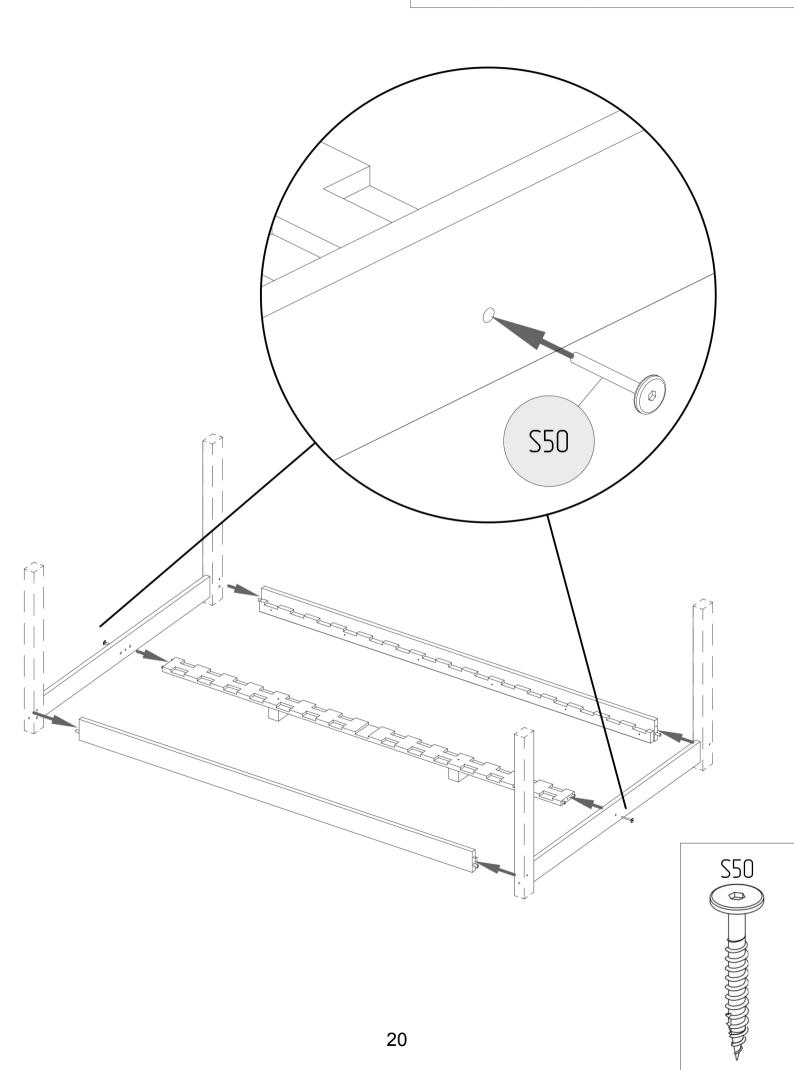

| PAR  | T NLD   | NPD | NLK | NPK | DD | DKP | LDS | LKS |
|------|---------|-----|-----|-----|----|-----|-----|-----|
| QUAN | ITITY 1 | 4   | 1   | 1   | 2  | 4   | 2   | 1   |

| PART     | S110 | S80 | W30 | K10 | W16 | G | KT |
|----------|------|-----|-----|-----|-----|---|----|
| QUANTITY | 9    | 4   | 12  | 12  | 8   | 3 | 2  |