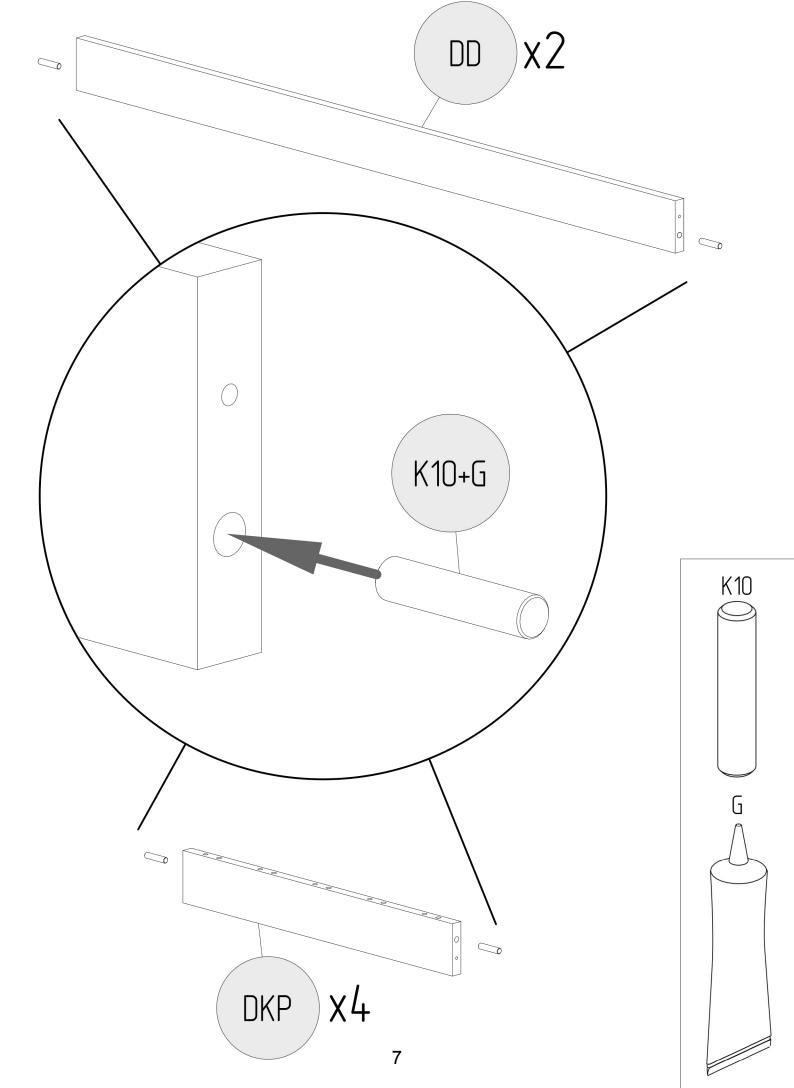

| PAR  | T NLD   | NPD | NLK | NPK | DD | DKP | LDS | LKS |
|------|---------|-----|-----|-----|----|-----|-----|-----|
| QUAN | ITITY 1 | 4   | 1   | 1   | 2  | 4   | 2   | 1   |

| PART     | S110 | S80 | W30 | K10 | W16 | G | KT |
|----------|------|-----|-----|-----|-----|---|----|
| QUANTITY | 9    | 4   | 12  | 12  | 8   | 3 | 2  |