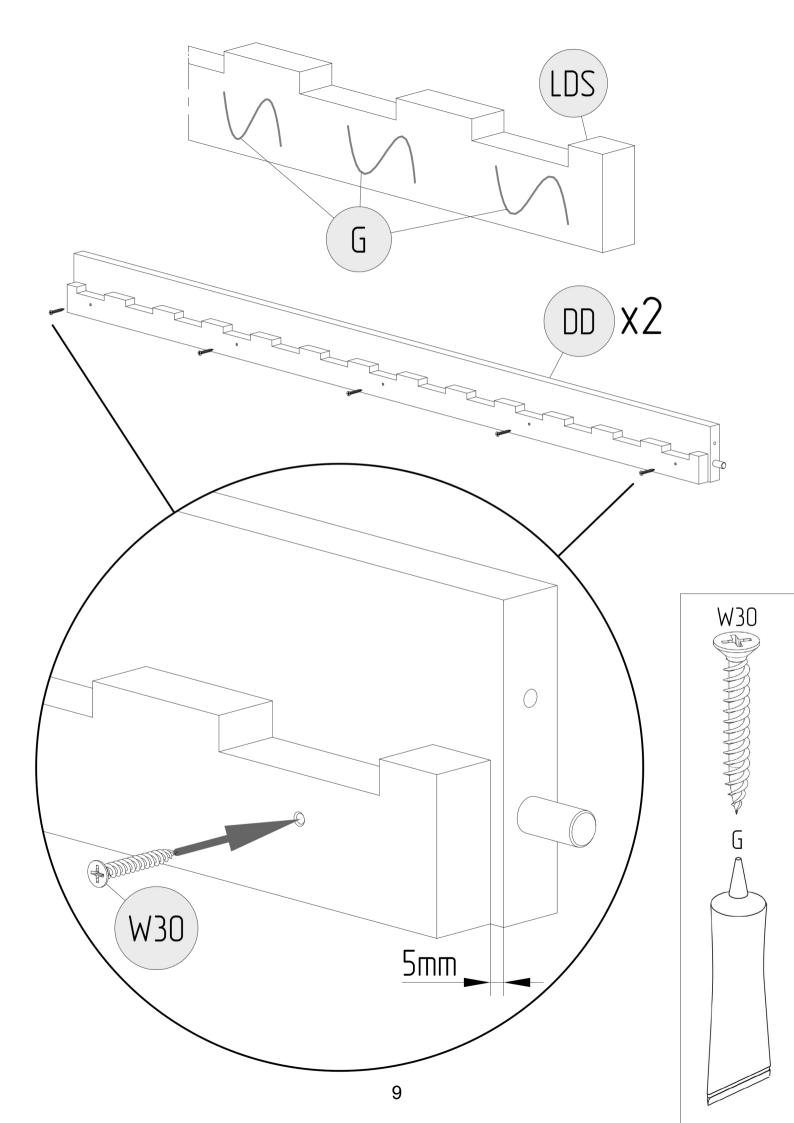

| PAR  | T NLD   | NPD | NLK | NPK | DD | DKP | LDS | LKS |
|------|---------|-----|-----|-----|----|-----|-----|-----|
| QUAN | ITITY 1 | 4   | 1   | 1   | 2  | 4   | 2   | 1   |

| PART     | S110 | S80 | W30 | K10 | W16 | G | KT |
|----------|------|-----|-----|-----|-----|---|----|
| QUANTITY | 9    | 4   | 12  | 12  | 8   | 3 | 2  |