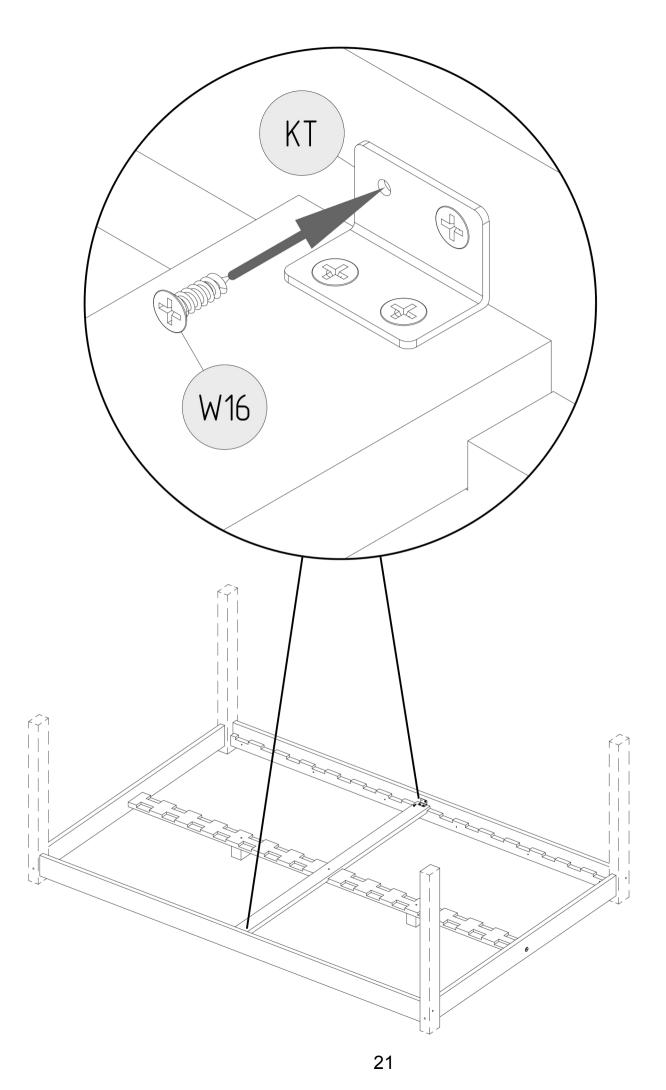

| PAR  | T NLD   | NPD | NLK | NPK | DD | DKP | LDS | LKS |
|------|---------|-----|-----|-----|----|-----|-----|-----|
| QUAN | ITITY 1 | 4   | 1   | 1   | 2  | 4   | 2   | 1   |

| PART     | S110 | S80 | W30 | K10 | W16 | G | KT |
|----------|------|-----|-----|-----|-----|---|----|
| QUANTITY | 9    | 4   | 12  | 12  | 8   | 3 | 2  |