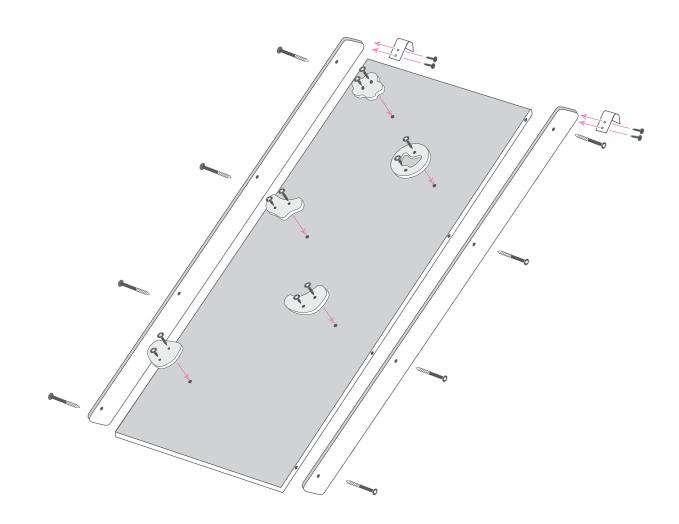

# Assembly Manual PETIT PUK for CLIMBING WALL



#### Congratulations with your PETIT PUK ITEM!

Now it's assembly time. Please make sure to check these elements prior to starting:

- is everything complete?
- are all pieces in good shape?
- good spirits and perhaps a partner in crime in your presence?
- ready to take a photo of your great work afterwards, to share it with us?
- ticked all boxes with yes? Ready, steady, gooo!

### PS. A tip

You will find small green glue tubes with EU standards. Just slide a small amount of glue into the holes to receive the wood dowels. Glue is only neccesary at the level of beveled wood stud assemblies for perfect stability. It is not necessary to put glue on the bed base which would prevent you from dismantling the bed afterwards.











## Assembly Manual PETIT PUK



## Yeaah, great job!!

We hope you are happy with the results too! Don't forget to share a photo with us, it makes us incredibly happy to see the results in our mailbox or on instagram with #petitpuk

#### Please remember this:

- Wooden and plastic parts should be cleaned with a dry cloth and ordinary, mild care and cleaning of raw wood
- Your item has a warrantee for 2 years under normal use. If necessary, contact **PETIT PUK** indicating your name and order number, accompanied by photos's of the situation.