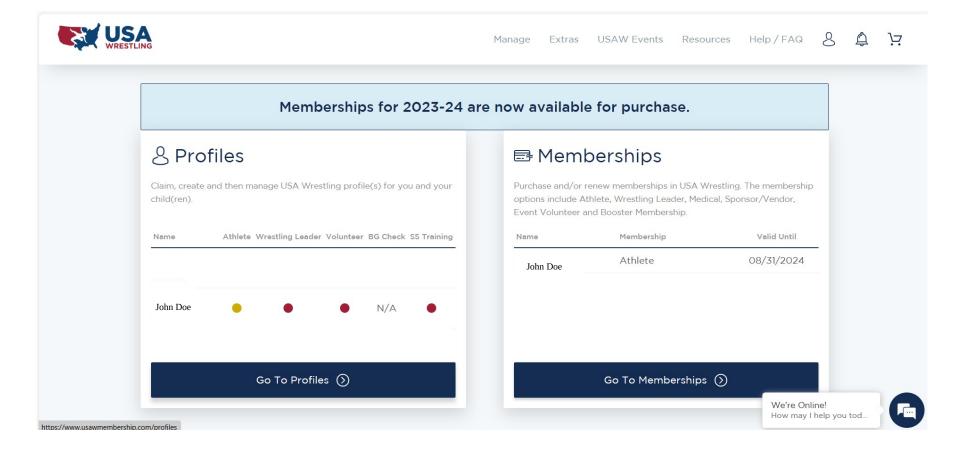

USA Wrestling Membership Required

Crystal River Wrestling Club

How to sign up for Membership:

1. Go to https://www.usawmembership.com/login

2. Go to the bottom of the page and create free account. This should be where the parent/guardian information is filled out, not the athlete unless you are in high school.

3. After you created the free account, go to "manage profiles" and create a profile for each athlete.

4. After you created their profile, go to "manage membership" and purchase an "Athlete" membership for each athlete. (\$20.00 limited folk style card)

5. After you purchase their membership, go to each athlete's profile and look for "add club affiliation" and search for Crystal River Wrestling Club and select. **\*\*** see below for instructions)

6. Lastly, as the parent/guardian or a high school student you must complete the "safe Sport" training which should be located on your home page of the account. This training takes approximately 45 minutes and it is required.