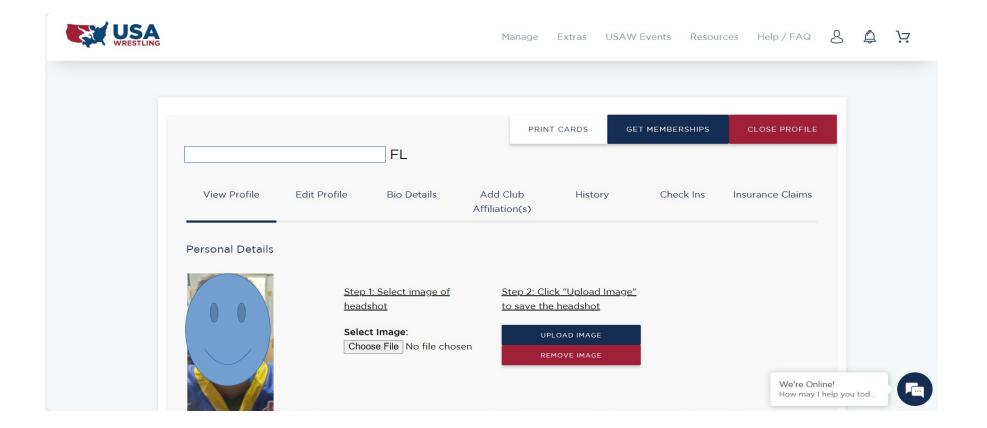

#### HOW TO AFFILIATE WITH CRYSTAL RIVER WRESTLING CLUB AFTER PURCHASE OF USA ATHLETE MEMBERSHIP

### Step 1: From home screen find your wrestlers profile and click on GO TO PROFILES

## **Step 2: Find your wrestlers profile and click on the blue button MANAGE PROFILE**

| STLING                                            |                                                            |                   |              | Mana              | ge Extra  | as USA   | W Events    | Resources | s Help / F  | AQ &               |
|---------------------------------------------------|------------------------------------------------------------|-------------------|--------------|-------------------|-----------|----------|-------------|-----------|-------------|--------------------|
| My Profil                                         | es                                                         |                   |              |                   | CLAIM PRC | FILE     | NEW PF      | ROFILE    | PRINT CA    | ARDS               |
| Claim, create and                                 | then manage USA '                                          | Wrestling profile | e(s) for you | and your child(re | en).      |          |             |           |             |                    |
| USAW ID                                           | Name                                                       | State Prime       | ary Athlete  | Wrestling Leader  | Volunteer | BG Check | SS Training | Remove    |             |                    |
|                                                   |                                                            |                   |              |                   |           |          |             |           |             |                    |
| 1234567                                           | John Doe                                                   | FL O              | •            | •                 | •         | N/A      | •           | $\otimes$ | MANAGE PROP | FILE               |
| 1234567<br>Membership Types Colo                  | r Code Guide:                                              | fl O              | •            |                   | ٠         | N/A      | ٠           | $\otimes$ | MANAGE PROF | FILE               |
| Membership Types Colo                             | r Code Guide:                                              |                   |              |                   | •         | N/A      | •           | $\otimes$ | MANAGE PROF | FILE               |
| Membership Types Colo                             | r Code Guide:<br>IT<br>L ATHLETE, FULL ATHLETE, WRI        |                   |              |                   | •         | N/A      | •           | $\otimes$ | MANAGE PROP | FILE               |
| Membership Types Colo<br>NOT CURREN<br>TRADITIONA | rr Code Guide:<br>IT<br>L ATHLETE, FULL ATHLETE, WRI<br>SE |                   |              |                   | •         | N/A      | •           | $\otimes$ |             | FILE<br>re Online! |