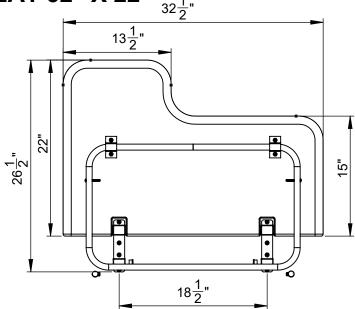

## ADA-32 FOLD UP SHOWER SEAT 32" X 22"

## **SPECIFICATIONS:**

The ADA-32 seat meets and exceeds ADAAG 4.26.3 for structural strength when properly mounted. The ADA-32 meets ANSI 610.3.1 standards specified for rectangular seats.

NOTE: Right hand version shown.