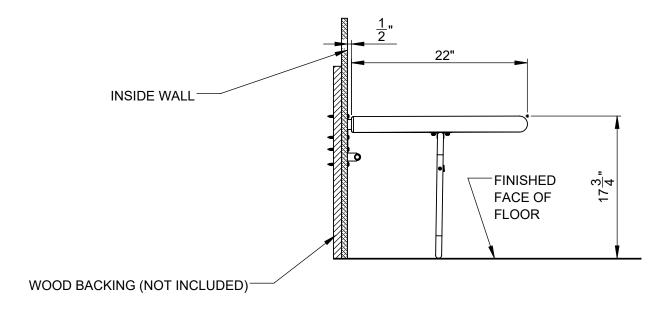

## **SPECIFICATIONS:**

The ADA-32 seat meets and exceeds ADAAG 4.26.3 for structural strength when properly mounted. The ADA-32 meets ANSI 610.3.1 standards specified for rectangular seats.

NOTE: Right hand version shown.