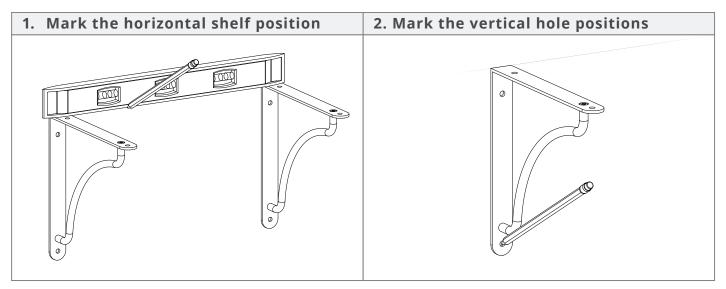

## **Fitting**

Before fitting, choose a suitable shelf to be used with the shelf brackets, work out how many brackets are required and how they will be spaced. If using a timber shelf, screw to the brackets using the 18mm screws. If using a stone shelf, secure with strong double-sided glazing tape or similar contact adhesive.