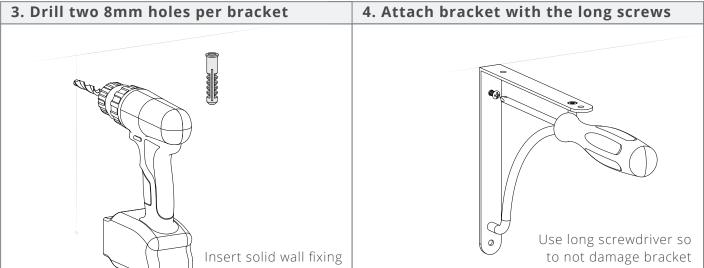

## **Fitting**

Before fitting, choose a suitable shelf to be used with the shelf brackets, work out how many brackets are required and how they will be spaced. If using a timber shelf, screw to the brackets using the 18mm screws. If using a stone shelf, secure with strong double-sided glazing tape or similar contact adhesive.