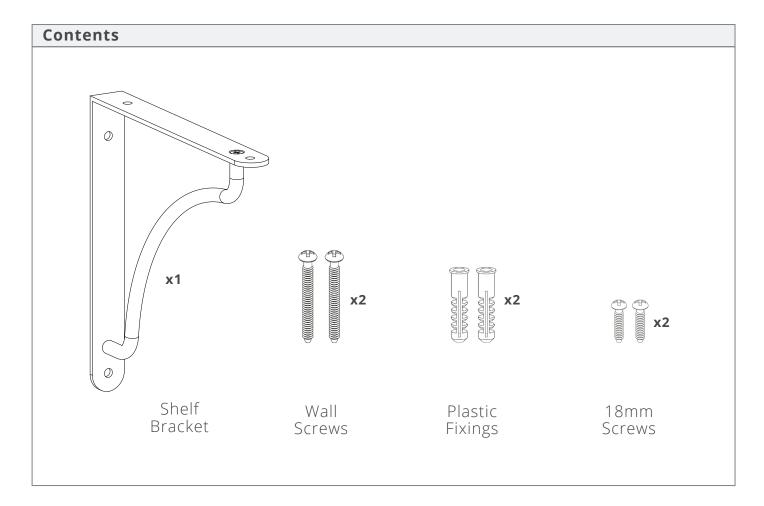

## **Shelf Bracket Fitting Instructions**



## **Fitting**

Before fitting, choose a suitable shelf to be used with the shelf brackets, work out how many brackets are required and how they will be spaced. If using a timber shelf, screw to the brackets using the 18mm screws. If using a stone shelf, secure with strong double-sided glazing tape or similar contact adhesive.

## **Care Instructions**

Use a mild detergent and a damp cloth to maintain the hardware, avoiding chemical cleaners. Touching the hardware with another metal or hard object is likely to scratch and/or damage it.

**All finishes will age and develop over time.** If brass cleaner is used, it will remove the protective lacquer.



## **Shelf Bracket Fitting Instructions**