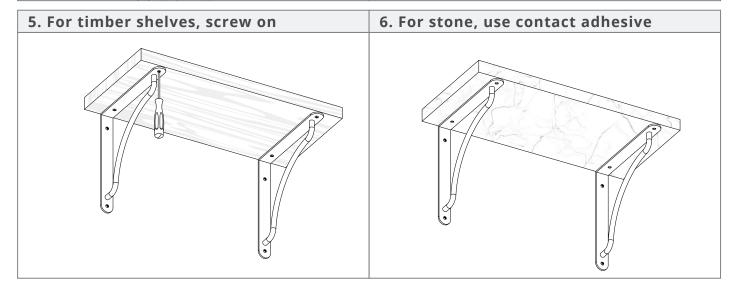

## **Fitting**

Before fitting, choose a suitable shelf to be used with the shelf brackets, work out how many brackets are required and how they will be spaced. If using a timber shelf, screw to the brackets using the 18mm screws. If using a stone shelf, secure with strong double-sided glazing tape or similar contact adhesive.