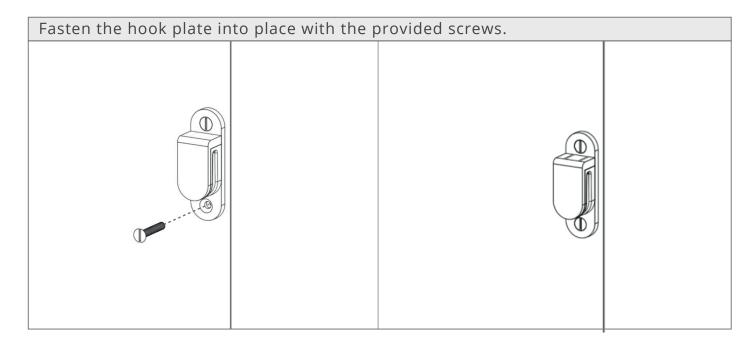

# Southbank casement handle with hook instructions

| Position the Hook plate in place on the window frame. Using a pencil mark out the mounting hole positions before drilling pilot holes. |  |  |        |  |
|----------------------------------------------------------------------------------------------------------------------------------------|--|--|--------|--|
|                                                                                                                                        |  |  | 0<br>0 |  |