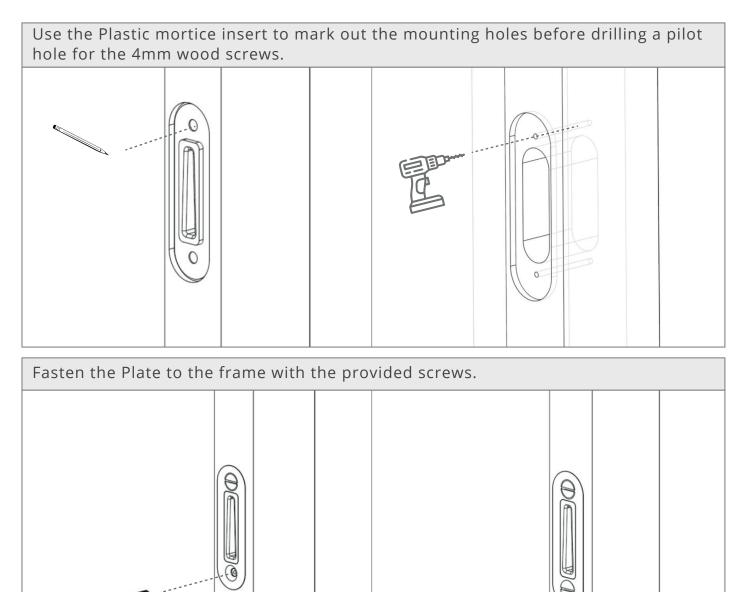

### Southbank casement handle with plate instructions





#### Southbank casement handle with plate instructions





# Southbank casement handle with plate instructions

Place the handle on the face of the window and use a pencil to mark the mounting hole positions. Make sure the handle is sitting in its rest position and that the window can be opened and closed freely before drilling pilot holes.



Fasten the handle to the window using the provided screws.





#### Southbank casement stay instructions



hi@corston.com 01249 549332



#### Southbank casement stay instructions





# Southbank casement handle with hook instructions



| Position the Hook plate in place on the window frame. Using a pencil mark out the mounting hole positions before drilling pilot holes. |  |  |        |  |
|--------------------------------------------------------------------------------------------------------------