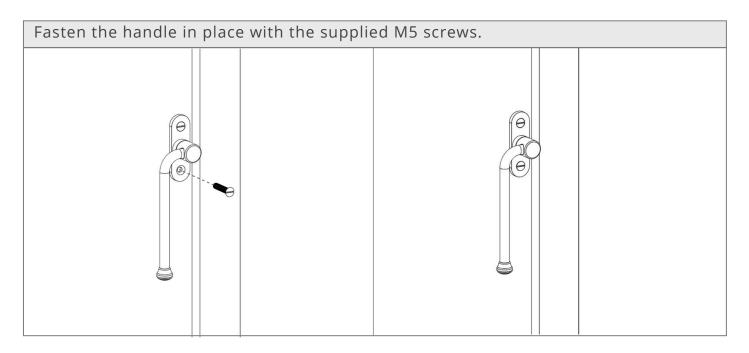

# Southbank casement handle with hook instructions

| Repeat the previous steps with the Southbank handle making sure that the back plates of each part line up for a good fit. |  |  |  |  |
|---------------------------------------------------------------------------------------------------------------------------|--|--|--|--|
|                                                                                                                           |  |  |  |  |