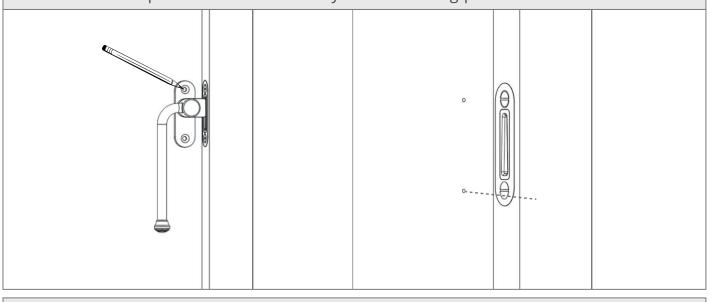

### Southbank casement handle with plate instructions





#### Southbank casement handle with plate instructions





# Southbank casement handle with plate instructions

Place the handle on the face of the window and use a pencil to mark the mounting hole positions. Make sure the handle is sitting in its rest position and that the window can be opened and closed freely before drilling pilot holes.



Fasten the handle to the window using the provided screws.





#### Southbank casement stay instructions



hi@corston.com 01249 549332



#### Southbank casement stay instructions





# Southbank casement handle with hook instructions



| Position the Hook plate in place on the window frame. Using a pencil mark out the mounting hole positions before drilling pilot holes. |  |  |        |  |
|----------------------------------------------------------------------------------------------------------------------------------------|--|--|--------|--|
|                                                                                                                                        |  |  | 0<br>0 |  |



# Southbank casement handle with hook instructions



| Repeat the previous steps w