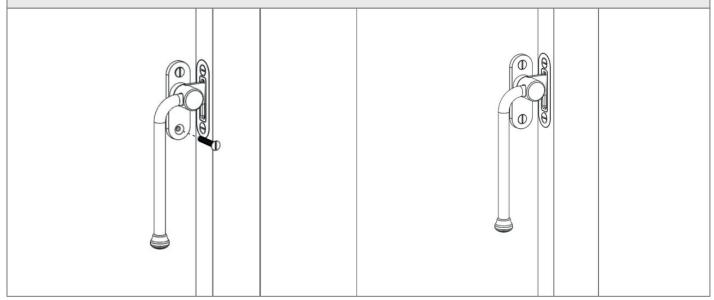

### Southbank casement handle with plate instructions





#### Southbank casement handle with plate instructions





# Southbank casement handle with plate instructions

Place the handle on the face of the window and use a pencil to mark the mounting hole positions. Make sure the handle is sitting in its rest position and that the window can be opened and closed freely before drilling pilot holes.



Fasten the handle to the window using the provided screws.





#### Southbank casement stay instructions



hi@corston.com 01249 549332



#### Southbank casement stay instructions





# Southbank casement handle with hook instructions



| Position the Hook plate in place on the window frame. Using a pencil mark out the mounting hole positions before drilling pilot holes. |  |  |        |  |
|----------------------------------------------------------------------------------------------------------------------------------------|--|--|--------|--|
|                                                                                                                                        |  |  | 0<br>0 |  |



# Southbank casement handle with hook instructions



| Repeat the previous steps with the Southbank handle making sure that the back plates of e