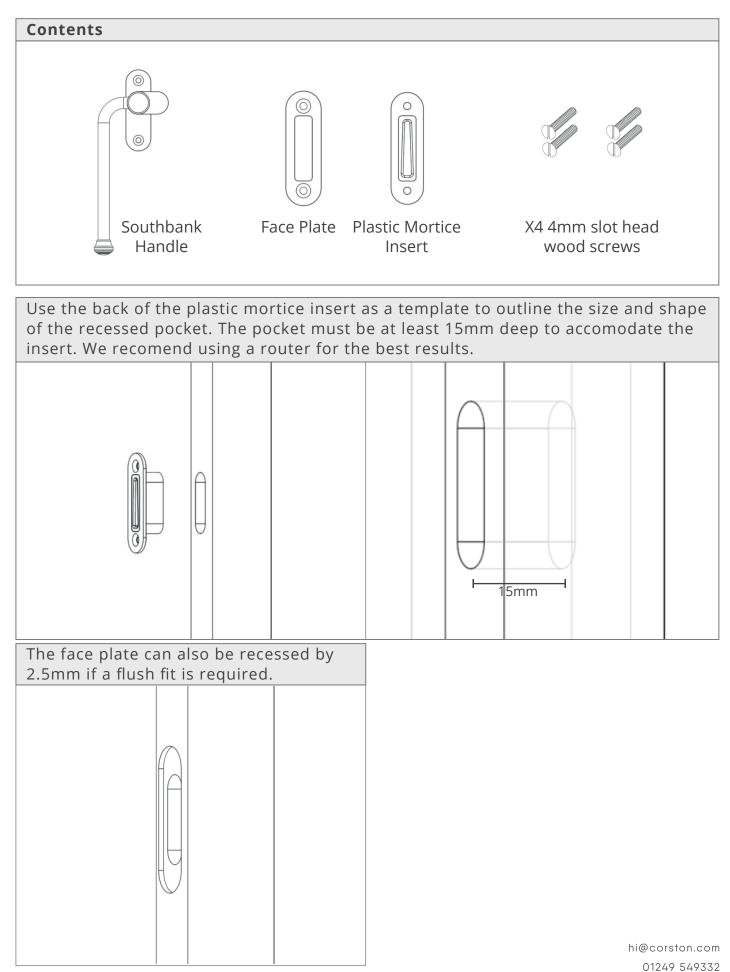

### Southbank casement handle with plate instructions





#### Southbank casement handle with plate instructions





# Southbank casement handle with plate instructions

Place the handle on the face of the window and use a pencil to mark the mounting hole positions. Make sure the handle is sitting in its rest position and that the window can be opened and closed freely before drilling pilot holes.



Fasten the handle to the window using the provided screws.





#### Southbank casement stay instructions



hi@corston.com 01249 549332



#### Southbank casement stay instructions





# Southbank casement handle with hook instructions



| Position the Hook plate in place on the window frame. Using a pencil mark out the mounting hole positions before drilling pilot holes. |  |  |        |  |
|--------------------------------------------------