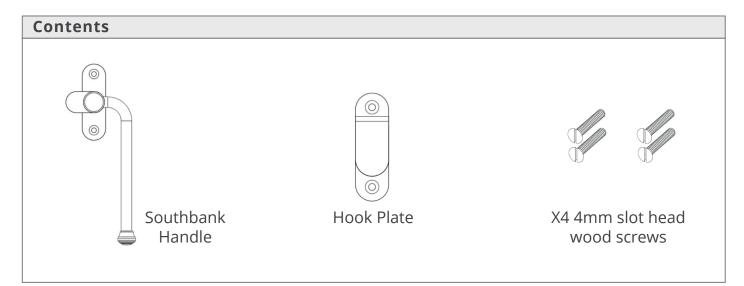

# Southbank casement handle with hook instructions

| Position the Hook plate in place on the window frame. Using a pencil mark out the mounting hole positions before drilling pilot holes. |  |  |        |  |
|----------------------------------------------------------------------------------------------------------------------------------------|--|--|--------|--|
|                                                                                                                                        |  |  | 0<br>0 |  |