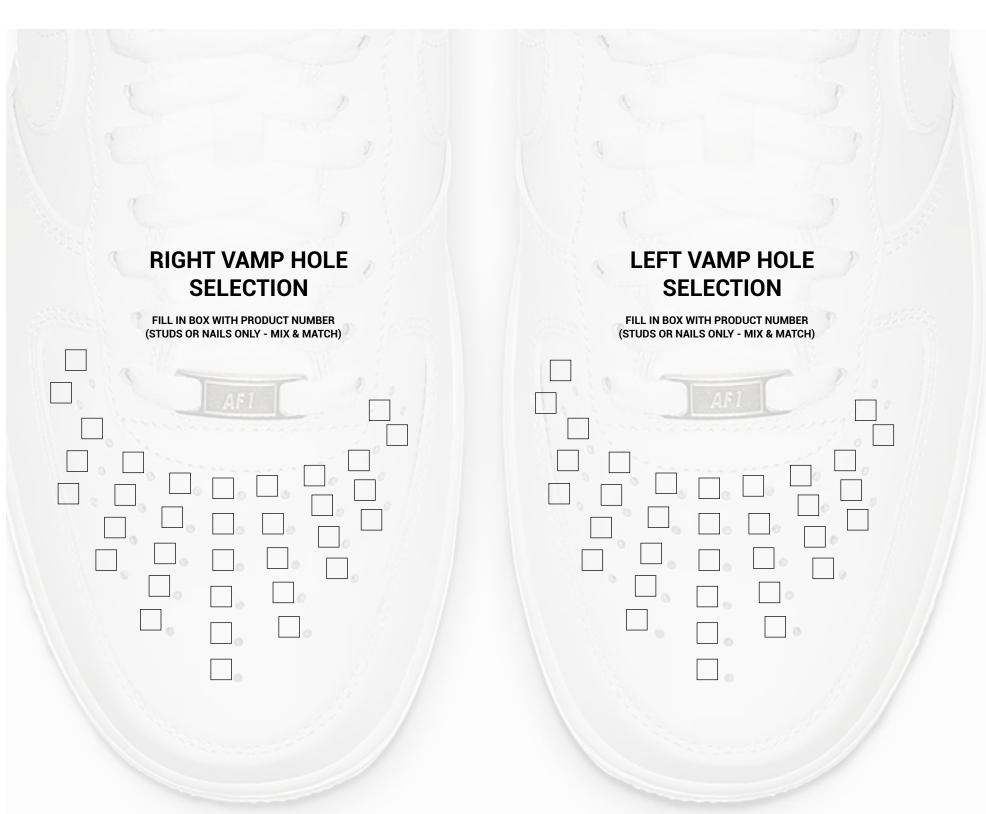

## **SELECT VAMP HOLE**

We are selling a customization SERVICE. We are enhancing off the shelf Air Force 1's post production. This service is in no way affiliated with Nike.

NIKE is the sole owner of the copyright for the base model AIR FORCE 1 SHOE, and the swoosh. Each custom pair of shoes are individually priced. Each pair is unique to clients specifications Prices will vary according to size, detail, style, and material chosen etc. We do not offer refunds or exchanges, all sales on made to order shoes are final. Turnaround time is 10 - 12 weeks or less from when the shoes are received in hand at GOOD ART HLYWD. Expedited orders are available for a rush fee.