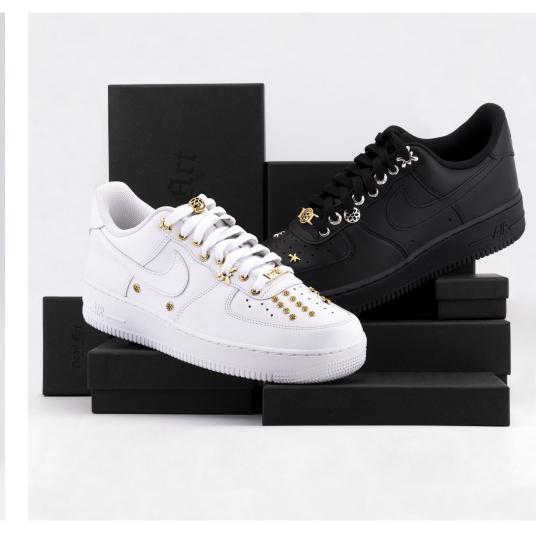

TUD STERLING SILVER \$70.00 each \$888.00 each - 22k

## **NAILS**













ROSETTE NAIL STERLING SILVER \$90.00 each \$1080.00 each - 22k SHAZAM NAIL STERLING SILVER \$60.00 each \$555.00 each - 22k TRIPPLE CUTOUT NAIL STERLING SILVER \$100.00 each \$2810.00 each - 22k

## **LACE LOCK**













LOGO LACE LOCK STERLING SILVER \$125.00 each \$1991.00 each - 22k ROSETTE LACE LOCK STERLING SILVER \$125.00 each \$2760.00 each - 22k BIG SPLASH LACE LOCK STERLING SILVER \$165.00 each \$4490.00 each - 22k

For all other info please email Shoes@Goodart.com

# **SELECT STYLE / SIZE:**









### SELECT COLOR

WHITE BLACK

#### SELECT SIZE

MEN WOMEN

4.5 5 6 6.5

7 7.5 8 8.5

9 9.5 10 10.5

11 11.5 12 12.5

13 13.5 14 14.5

## **SELECT EYELET HOLE**



## **SELECT VAMP HOLE**













We are selling a customization SERVICE. We are enhancing off the shelf Air Force 1's post production. This service is in no way affiliated with Nike.

NIKE is the sole owner of the copyright for the base model AIR FORCE 1 SHOE, and the swoosh. Each custom pair of shoes are individually priced. Each pair is unique to clients specifications Prices will vary according to size, detail, style, and material chosen etc. We do not offer refunds or exchanges, all sales on made to order shoes are final. Turnaround time is 10 - 12 weeks or less from when the shoes are received in hand at GOOD ART HLYWD. Expedited orders are available for a rush fee.

Please send an email to shoes@goodart.com to be contacted about your pair.