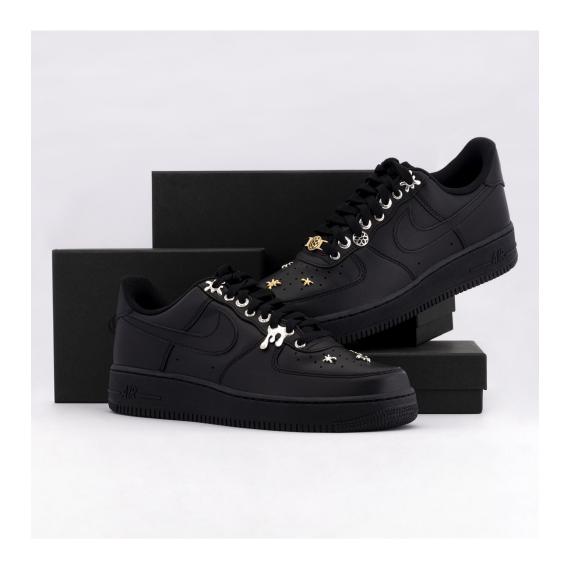

SH STUD STERLING SILVER \$70.00 each \$888.00 each - 22k

## **NAILS**













ROSETTE NAIL STERLING SILVER \$90.00 each \$1080.00 each - 22k SHAZAM NAIL STERLING SILVER \$60.00 each \$555.00 each - 22k TRIPPLE CUTOUT NAIL STERLING SILVER \$100.00 each \$2810.00 each - 22k

## **LACE LOCK**













LOGO LACE LOCK STERLING SILVER \$125.00 each \$1991.00 each - 22k ROSETTE LACE LOCK STERLING SILVER \$125.00 each \$2760.00 each - 22k BIG SPLASH LACE LOCK STERLING SILVER \$165.00 each \$4490.00 each - 22k

For all other info please email Shoes@Goodart.com

# **SELECT STYLE / SIZE:**









### SELECT COLOR

WHITE BLACK

#### SELECT SIZE

MEN WOMEN

4.5 5 6 6.5

7 7.5 8 8.5

9 9.5 10 10.5

11 11.5 12 12.5

13 13.5 14 14.5

## **SELECT EYELET HOLE**



## **SELECT VAMP HOLE**













We are selling a customization SERVICE. We are enhancing off the shelf Air Force 1's post production. This service is in no way affiliated with Nike.

NIKE is the sole owner of the copyright for the base model AIR FORCE 1 SHOE, and the swoosh. Each custom pair of shoes are individually priced. Each pair is unique to clients specifications Prices will vary according to size, detail, style, and material chosen etc. We do not offer refunds or exchanges, all sales on made to order shoes are final. Turnaround time is 10 - 12 weeks or less from when the shoes are received in hand at GOOD ART HLYWD. Expedited orders are available for a rush fee.

Please send an email to shoes@goodart.com to be contacted about your pair.