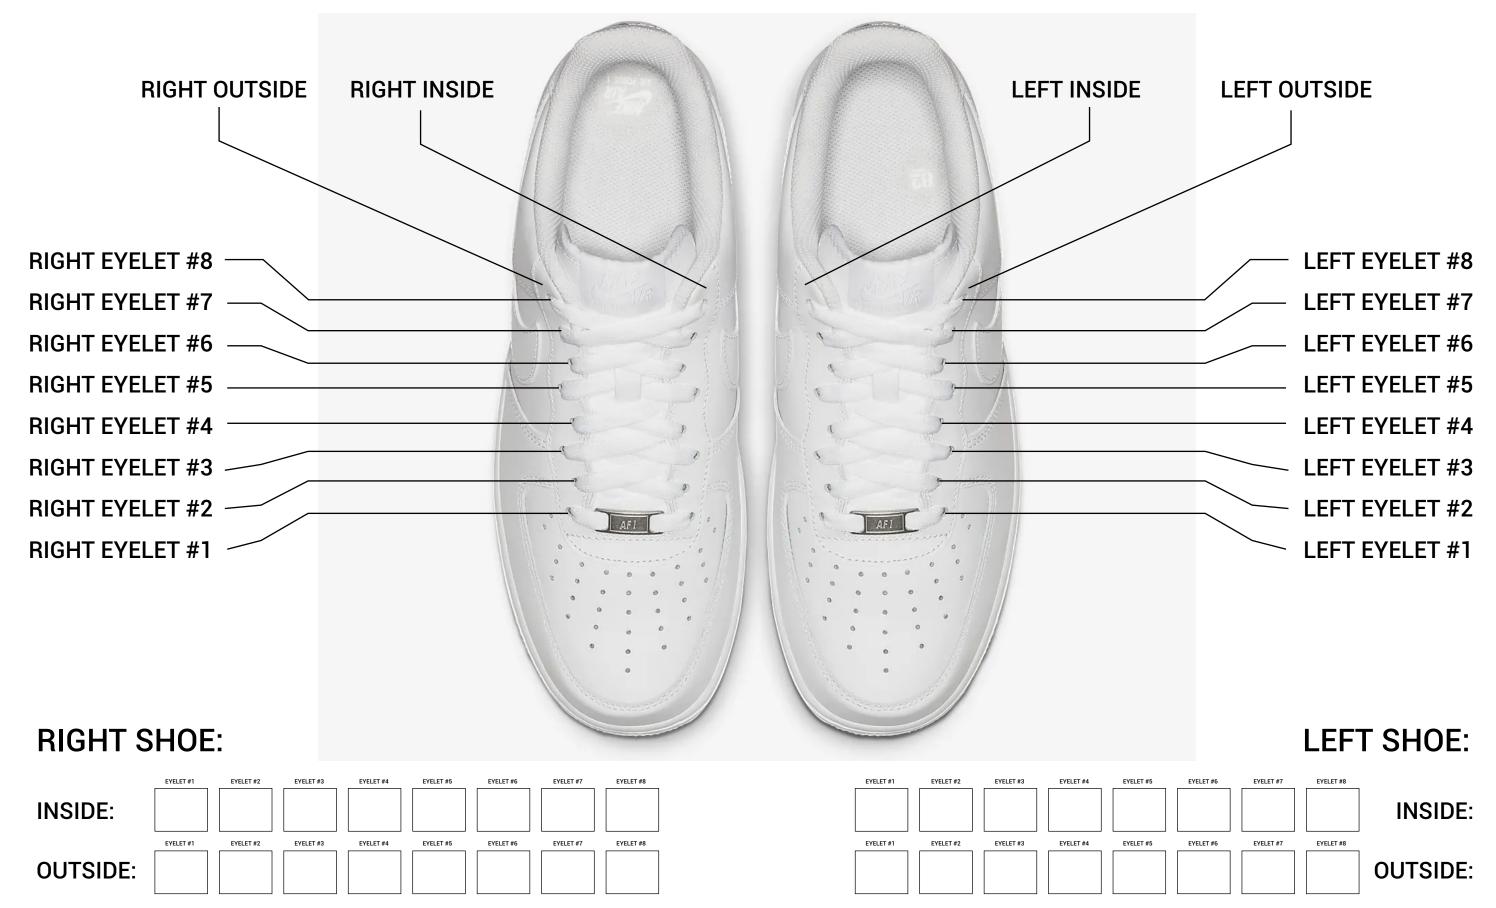

\$555.00 each - 22k





LG SPALSH STUD STERLING SILVER \$70.00 each \$888.00 each - 22k

## **NAILS**













ROSETTE NAIL STERLING SILVER \$90.00 each \$1080.00 each - 22k SHAZAM NAIL STERLING SILVER \$60.00 each \$555.00 each - 22k TRIPPLE CUTOUT NAIL STERLING SILVER \$100.00 each \$2810.00 each - 22k

## **LACE LOCK**













LOGO LACE LOCK STERLING SILVER \$125.00 each \$1991.00 each - 22k ROSETTE LACE LOCK STERLING SILVER \$125.00 each \$2760.00 each - 22k BIG SPLASH LACE LOCK STERLING SILVER \$165.00 each \$4490.00 each - 22k

For all other info please email Shoes@Goodart.com

# **SELECT STYLE / SIZE:**









### SELECT COLOR

WHITE BLACK

#### SELECT SIZE

MEN WOMEN

4.5 5 6 6.5

7 7.5 8 8.5

9 9.5 10 10.5

11 11.5 12 12.5

13 13.5 14 14.5

## **SELECT EYELET HOLE**



## **SELECT VAMP HOLE**













We are selling a customization SERVICE. We are enhancing off the shelf Air Force 1's post production. This service is in no way affiliated with Nike.

NIKE is the sole owner of the copyright for the base model AIR FORCE 1 SHOE, and the swoosh. Each custom pair of shoes are individually priced. Each pair is unique to clients specifications Prices will vary according to size, detail, style, and material chosen etc. We do not offer refunds or exchanges, all sales on made to order shoes are final. Turnaround time is 10 - 12 weeks or less from when the shoes are received in hand at GOOD ART HLYWD. Expedited orders are available for a rush fee.

Please send an email to shoes@goodart.com to be contacted about your pair.