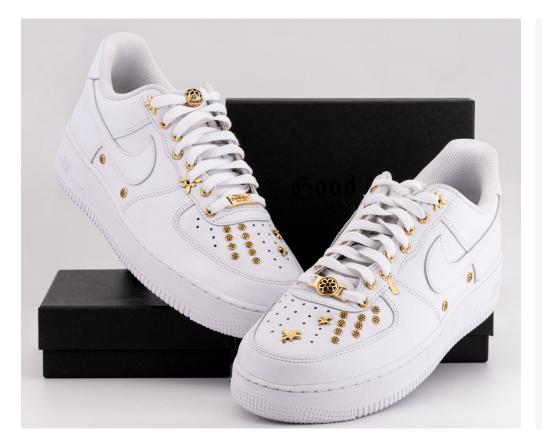

### SELECT COLOR

WHITE BLACK

## **SELECT EYELET HOLE**

## **SELECT VAMP HOLE**

We are selling a customization SERVICE. We are enhancing off the shelf Air Force 1's post production. This service is in no way affiliated with Nike.

NIKE is the sole owner of the copyright for the base model AIR FORCE 1 SHOE, and the swoosh. Each custom pair of shoes are individually priced. Each pair is unique to clients specifications Prices will vary according to size, detail, style, and material chosen etc. We do not offer refunds or exchanges, all sales on made to order shoes are final. Turnaround time is 10 - 12 weeks or less from when the shoes are received in hand at GOOD ART HLYWD. Expedited orders are available for a rush fee.