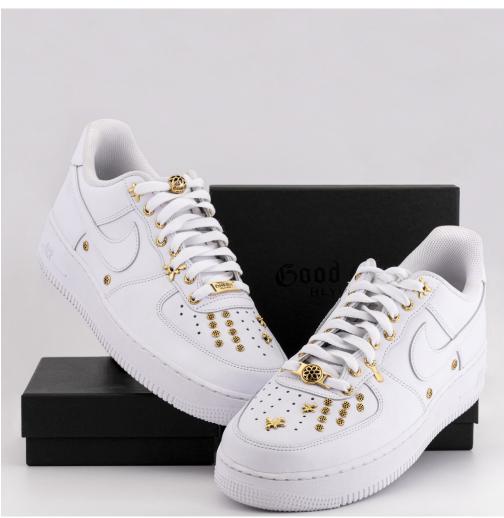

STUD STERLING SILVER \$70.00 each \$888.00 each - 22k

## **NAILS**













ROSETTE NAIL STERLING SILVER \$90.00 each \$1080.00 each - 22k SHAZAM NAIL STERLING SILVER \$60.00 each \$555.00 each - 22k TRIPPLE CUTOUT NAIL STERLING SILVER \$100.00 each \$2810.00 each - 22k

## **LACE LOCK**













LOGO LACE LOCK STERLING SILVER \$125.00 each \$1991.00 each - 22k ROSETTE LACE LOCK STERLING SILVER \$125.00 each \$2760.00 each - 22k BIG SPLASH LACE LOCK STERLING SILVER \$165.00 each \$4490.00 each - 22k

For all other info please email Shoes@Goodart.com

# **SELECT STYLE / SIZE:**









### SELECT COLOR

WHITE BLACK

#### SELECT SIZE

MEN WOMEN

4.5 5 6 6.5

7 7.5 8 8.5

9 9.5 10 10.5

11 11.5 12 12.5

13 13.5 14 14.5

## **SELECT EYELET HOLE**



## **SELECT VAMP HOLE**













We are selling a customization SERVICE. We are enhancing off the shelf Air Force 1's post production. This service is in no way affiliated with Nike.

NIKE is the sole owner of the copyright for the base model AIR FORCE 1 SHOE, and the swoosh. Each custom pair of shoes are individually priced. Each pair is unique to clients specifications Prices will vary according to size, detail, style, and material chosen etc. We do not offer refunds or exchanges, all sales on made to order shoes are final. Turnaround time is 10 - 12 weeks or less from when the shoes are received in hand at GOOD ART HLYWD. Expedited orders are available for a rush fee.

Please send an email to shoes@goodart.com to be contacted about your pair.