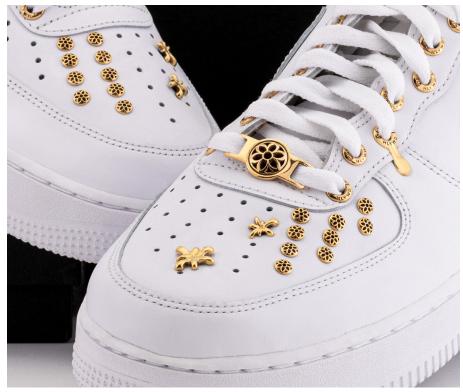

#### **EYELETS**

SM LOGO EYELET STERLING SILVER \$60.00 each - 925 \$745.00 each - 22k

LOGO DOUBLE EYELET STERLING SILVER \$125.00 each

**E3** 

SM CUTOUT EYELET STERLING SILVER \$60.00 each \$650.00 each - 22k

## **STUDS**

6mm ROSETTE STUD STERLING SILVER \$55.00 each \$420.00 each - 22k

8mm ROSETTE STUD STERLING SILVER \$65.00 each \$505.00 each - 22k

6mm CUTOUT STUD STERLING SILVER \$55.00 each \$420.00 each - 22k

## **NAILS**

ROSETTE NAIL STERLING SILVER \$90.00 each \$1080.00 each - 22k SHAZAM NAIL STERLING SILVER \$60.00 each \$555.00 each - 22k TRIPPLE CUTOUT NAIL STERLING SILVER \$100.00 each \$2810.00 each - 22k

## **LACE LOCK**

LOGO LACE LOCK STERLING SILVER \$125.00 each \$1991.00 each - 22k ROSETTE LACE LOCK STERLING SILVER \$125.00 each \$2760.00 each - 22k BIG SPLASH LACE LOCK STERLING SILVER \$165.00 each \$4490.00 each - 22k