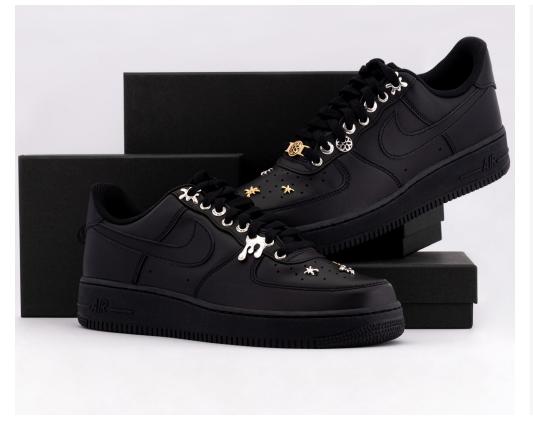

### SELECT COLOR

WHITE BLACK

## **SELECT EYELET HOLE**

## **SELECT VAMP HOLE**

We are selling a customization SERVICE. We are enhancing off the shelf Air Force 1's post production. This service is in no way affiliated with Nike.

NIKE is the sole owner of the copyright for the base model AIR FORCE 1 SHOE, and the swoosh. Each custom pair of shoes are individually priced. Each pair is unique to clients specifications Prices will vary according to size, detail, style, and material chosen etc. We do not offer refunds or exchanges, all sales on made to order shoes are final. Turnaround time is 10 - 12 weeks or less from when the shoes are received in hand at GOOD ART HLYWD. Expedited orders are available for a rush fee.