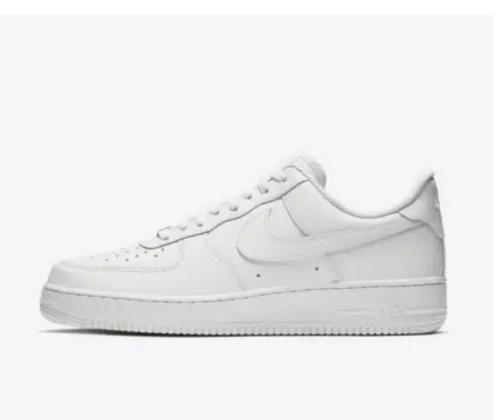

STERLING SILVER \$75.00 each \$888.00 each - 22k







12mm SHAZAM STUD STERLING SILVER \$55.00 each \$555.00 each - 22k



SM SPLASH STUD STERLING SILVER \$55.00 each \$555.00 each - 22k





LG SPALSH STUD STERLING SILVER \$70.00 each \$888.00 each - 22k

## **NAILS**













ROSETTE NAIL STERLING SILVER \$90.00 each \$1080.00 each - 22k SHAZAM NAIL STERLING SILVER \$60.00 each \$555.00 each - 22k TRIPPLE CUTOUT NAIL STERLING SILVER \$100.00 each \$2810.00 each - 22k

## **LACE LOCK**













LOGO LACE LOCK STERLING SILVER \$125.00 each \$1991.00 each - 22k ROSETTE LACE LOCK STERLING SILVER \$125.00 each \$2760.00 each - 22k BIG SPLASH LACE LOCK STERLING SILVER \$165.00 each \$4490.00 each - 22k

For all other info please email Shoes@Goodart.com

# **SELECT STYLE / SIZE:**









### SELECT COLOR

WHITE BLACK

#### SELECT SIZE

MEN WOMEN

4.5 5 6 6.5

7 7.5 8 8.5

9 9.5 10 10.5

11 11.5 12 12.5

13 13.5 14 14.5

## **SELECT EYELET HOLE**



## **SELECT VAMP HOLE**













We are selling a customization SERVICE. We are enhancing off the shelf Air Force 1's post production. This service is in no way affiliated with Nike.

NIKE is the sole owner of the copyright for the base model AIR FORCE 1 SHOE, and the swoosh. Each custom pair of shoes are individually priced. Each pair is unique to clients specifications Prices will vary according to size, detail, style, and material chosen etc. We do not offer refunds or exchanges, all sales on made to order shoes are final. Turnaround time is 10 - 12 weeks or less from when the shoes are received in hand at GOOD ART