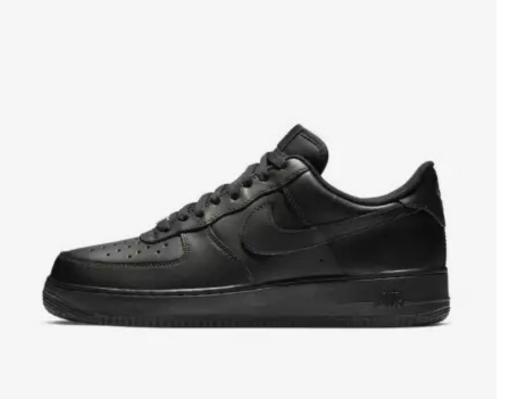

LING SILVER \$75.00 each \$888.00 each - 22k







12mm SHAZAM STUD STERLING SILVER \$55.00 each \$555.00 each - 22k



SM SPLASH STUD STERLING SILVER \$55.00 each \$555.00 each - 22k





LG SPALSH STUD STERLING SILVER \$70.00 each \$888.00 each - 22k

## **NAILS**













ROSETTE NAIL STERLING SILVER \$90.00 each \$1080.00 each - 22k SHAZAM NAIL STERLING SILVER \$60.00 each \$555.00 each - 22k TRIPPLE CUTOUT NAIL STERLING SILVER \$100.00 each \$2810.00 each - 22k

## **LACE LOCK**













LOGO LACE LOCK STERLING SILVER \$125.00 each \$1991.00 each - 22k ROSETTE LACE LOCK STERLING SILVER \$125.00 each \$2760.00 each - 22k BIG SPLASH LACE LOCK STERLING SILVER \$165.00 each \$4490.00 each - 22k

For all other info please email Shoes@Goodart.com

# **SELECT STYLE / SIZE:**









### SELECT COLOR

WHITE BLACK

#### SELECT SIZE

MEN WOMEN

4.5 5 6 6.5

7 7.5 8 8.5

9 9.5 10 10.5

11 11.5 12 12.5

13 13.5 14 14.5

## **SELECT EYELET HOLE**



## **SELECT VAMP HOLE**













We are selling a customization SERVICE. We are enhancing off the shelf Air Force 1's post production. This service is in no way affiliated with Nike.

NIKE is the sole owner of the copyright for the base model AIR FORCE 1 SHOE, and the swoosh. Each custom pair of shoes are individually priced. Each pair is unique to clients specifications Prices will vary according to size, detail, style, and material chosen etc. We do not offer refunds or exchanges, all sales on made to order shoes are final. Turnaround time is 10 - 12 weeks or less from when the shoes are received in hand at GOOD ART HLYW