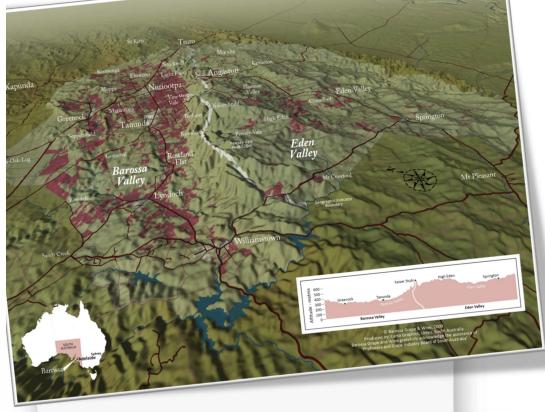

## **2022 EMPRESS EDEN VALLEY RIESLING**

The Barossa Valley is home to the oldest and some of the finest Shiraz vineyards in the world. However, someone 'up there' must be really looking out for us Barossa winemakers, because right next door we have the Eden Valley - the birth place of many of Australia's supreme dry Rieslings. If Shiraz is the big, rich and bold 'King' of the Barossa Valley, then surely Riesling must be the strong, sensual and desirable 'Empress' of the Eden Valley.

We're lucky enough to work with a fantastic and dedicated vigneron whose vineyard is located merely a stone's throw from the Eden Valley township itself. With a South Easterly aspect, the vineyard is perched on swale of free draining and ancient granitic sand at an elevation of 420m. The unique combination of site, soil and old vines leads to very low yields of intensely flavoured fruit. The cooler conditions (especially at night) associated with the higher altitudes lead to later ripening and greater retention of natural acidity.