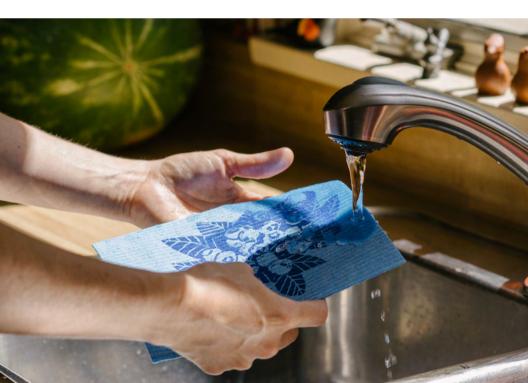

## **SPONGE CLOTHS**

#### **Kitchen Towels**

100% cotton, with corner loop MOQ: 3 per style

Screenprinted: \$10

**Swedish Sponge Cloths** 

30% cotton, 70% cellulose MOQ: 3 per style

Screenprinted: \$3.50

To order:

Email: wholesale@heartellpress.com
Faire: heartellpress.faire.com