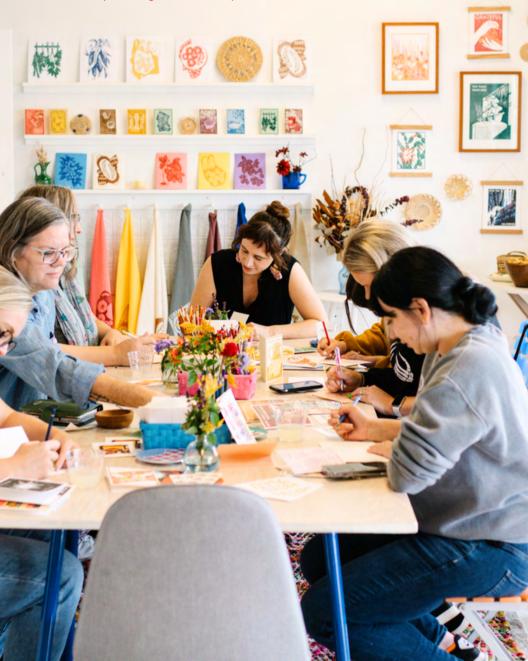

Heartell Press letterpress greeting cards are printed on 100% post-consumer recycled paper using an antique press with hand-carved wood blocks by our small all-female team at our studio in Fort Wayne, Indiana.