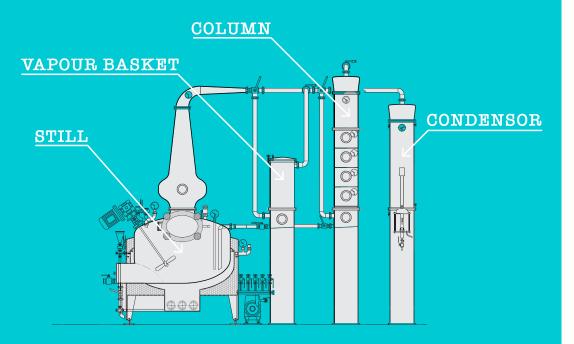

# THE DISTILLATION PROCESS

Our custom 8 plate column still named Column Farrell (a pun on the actor Collin Farrell) produces an unbelievably clean spirit as it passes through the copper plates. This clean spirit (ABV 96%) is diluted down before steeping our dry botanicals. After this, we add our fresh botanicals, all sourced from local farms in Far North Queensland to our copper gin basket which is vapor infused into the gin.

# **VAPOUR INFUSION**

Our vapour infusion involves placing the fresh and delicate botanicals in our copper gin basket which sits above the base spirit. As the ethanol begins to vaporise, it passes through the botanicals and becomes infused with their oils and flavours. These will stay locked into the vapour as it is condensed and transformed back to a liquid state. This is a less intense form of distillation as the botanicals aren't being directly soaked and macerated in the base spirit, meaning these botanicals will have a much more subtle flavour than the ones which have been steeped overnight.