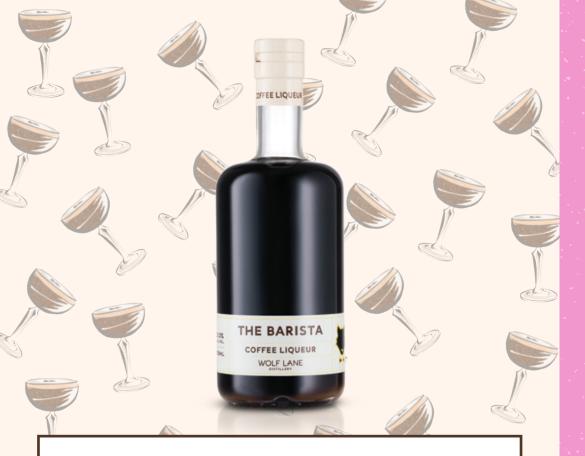

# THE BARISTA COFFEE LIQUEUR

Wolf Lane's 'The Barista Coffee Liqueur' was born out of a pursuit to create a coffee liqueur that would showcase the quality of coffee we have here in the tropics. Working with local coffee and vanilla growers, we were able to produce a coffee liqueur for the lovers of good coffee.

The Barista Coffee Liqueur delivers a full coffee kick, with chocolate notes from dark roasted, locally grown beans and natural sweetness from Daintree vanilla. If you want to make the perfect Espresso Martini, look no further. We also like to keep a bottle chilled to pour over our favourite vanilla ice cream for that late-night pick me up.

ABV / 22% | 700mL