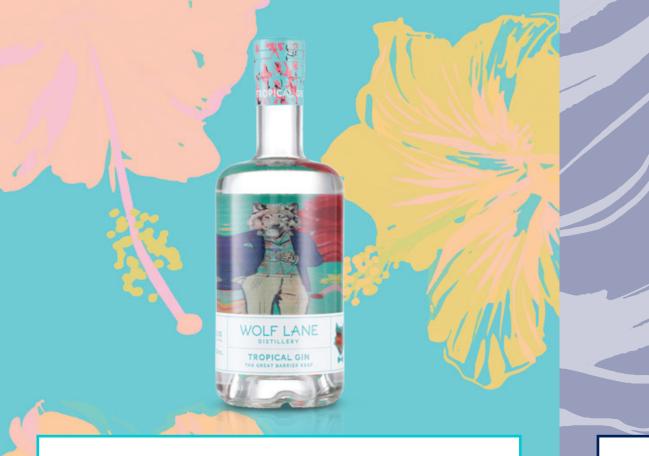

### Tequila & Mezcal

Cazadores Blanco Illegal Mezcal Patron Reposado Patron Silver 1800 Coconut

Proudly mixed with Fever-Tree Premium Mixers.

The one that started us on our gin journey, Wolf Lane Tropical Gin brings together thirteen botanicals that are both steeped and vapour-infused to create a taste of the tropics. We use some of the usual suspects: juniper, angelica, cinnamon, cardamom with the addition of native lemon myrtle, pepper-berry, and macadamia. But we think it's the vapour-infusion of fresh local ruby grapefruits, mangoes and finger limes that sets our Tropical Gin apart. Making it a well-balanced, citrus-forward summer gin that will always have a special place in our hearts... and our glass.

Perfect served with soda and a slice of ruby grapefruit, our Tropical Gin is also a welcome addition to any classic gin cocktail.

ABV / 42.5% | 200mL / 500mL / 700mL

WOLF LANE

What's strong, smooth and makes a great G&T?