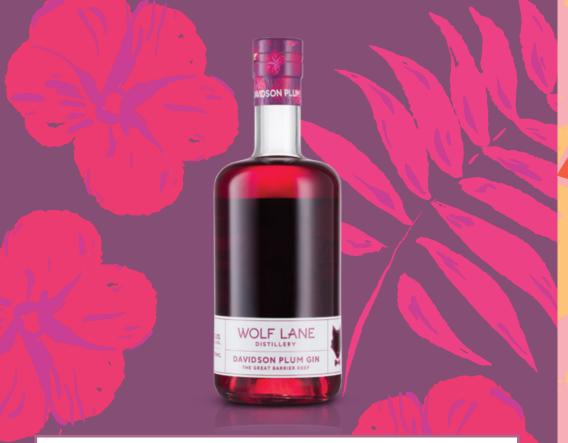

# **DAVIDSON PLUM GIN**

Here at Wolf Lane, we love using native Australian botanicals as much as we love to support our local farmers. So, when the opportunity arose to do both, we jumped at the chance.

Wolf Lane Davidson Plum gin is our tropical take on the traditional sloe gin, swapping sloe berries for locally grown Queensland Davidson Plums.

A labour of love, we steep the plums for up to three months in our gin, to deliver a truly unique, fruit-forward flavour.

Wolf Lane Davidson Plum gin is made to be enjoyed in every way. Simply with soda, over ice at the end of the night, or as a cheeky addition to your bubbles. A favourite of the Wolf Pack and a must-try is a Wolf Lane Davidson Plum Gin Sour, you can thank us later.

ABV / 33.2% | 200mL / 500mL / 700mL