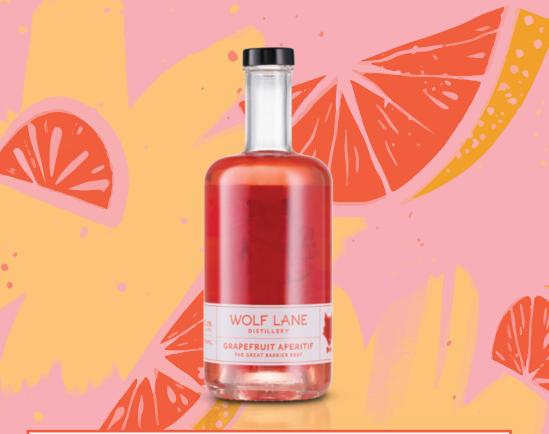

# **GRAPEFRUIT APERITIF**

Prepare to fall in love with our Grapefruit Aperitif.

Leaving behind the bitterness of traditional aperitifs, we've captured the fresh, fruity and citrus profile of ruby grapefruits to bring you the perfect addition to summer drinking.

We source our fresh fruits and botanicals from the tablelands and FNQ surroundings, including pepper, lemon myrtle, lemon aspen, lillipilli & many more.

Served over ice, with soda or in your favourite spritz cocktail, tropical holiday vibes will be coming your way!

ABV / 20% | 700mL