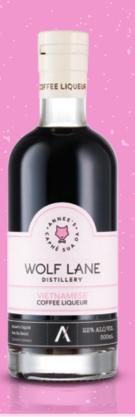

# ANNEE'S VIETNAMESE COFFEE LIQUEUR

In collaboration with the legendary Annee's Caphe Sua Da, Wolf Lane Distillery presents a Vietnamese Coffee Liqueur. This coffee liqueur showcases Vietnamese Robusta coffee at its finest with a bold & strong coffee hit paired with sweet caramel tones.

Annee's signature Coffee brew is paired with Wolf Lane's distilled vodka, making for a perfect espresso martini or enjoy straight over ice.

ABV / 22% | 500mL

Tropical Gin 200mL Tropical Gin 500mL Tropical Gin 700mL