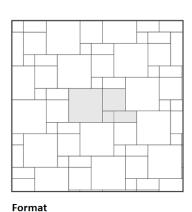

## **Format**

15x15 2,7% 45x45 23,7% 30x60 21% 30x30 10,6%

60x60 42%

Format 45x45 69,2% 30x30 30,8%

Format 60x60 39,4% 45x45 21,8%

30x45 29% 30x30 9,8%

Format 20x100 46% 15x100 31%

10x100 23%