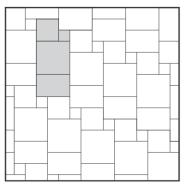

## **Tile Patterns Made Simple**

**Format** 45x45 39,1% 30x30 34,8%

30x45 26,1%

Format 60x60 66,7% 30x60 33,3%

Format

| 30x30 14,3% | 15x15 14,3% |
|-------------|-------------|
| 30x60 28,6% | 15x30 28,6% |
| 60x60 57,1% | 30x30 57,1% |