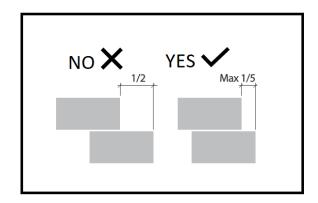

Format 15x90 40% 20x90 60%

Format 45x45 99% 4,5x4,5 1%

- \* We are recommend using at least 2mm joint when you are laying same size ectified edged tiles
- \* We are recommend using more than 2mm joint when you are laying different sized rectified edged tiles
- \* We are recommend using **3mm** or more joint when you are laying same sized **non-rectified** edged tiles