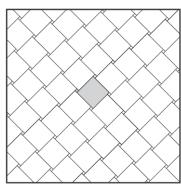

## **Tile Patterns Made Simple**

**Format** 45x45 39,1% 30x30 34,8%

30x45 26,1%

Format 60x60 66,7% 30x60 33,3%

Format

| 30x30 14,3% | 15x15 14,3% |
|-------------|-------------|
| 30x60 28,6% | 15x30 28,6% |
| 60x60 57,1% | 30x30 57,1% |

Format 45x45 56,3% 15x30 12,5%

15x15 6,2% 30x30 25%

Format

49x49 52% 33x49 35% 24,5x24,5 13%

**Format** 

15x15 7,2% 30x30 28,6%

45x45 64,2%

Format

15x15 5% 30x45 30% 30x30 19,9% 45x45 45,1%

45x45 56,3% 15x30 12,5% 15x15 6,2% 30x30 25%

**Format** 

60x60 50% 30x60 50% 30x30 50% 15x30 50%

Format

60x60 57,1% 30x60 28,6%

15x60 14,3%

Format

50x50 44,4%

15x50 14,7% 30x50 29,9% 25x25 11%

## **Format**

15x15 2,7% 45x45 23,7% 30x60 21% 30x30 10,6%

60x60 42%

Format 45x45 69,2% 30x30 30,8%

Format 60x60 39,4% 45x45 21,8%

30x45 29% 30x30 9,8%

Format 20x100 46% 15x100 31%

10x100 23%

Format 45x45 99,5% 4,5x4,5 0.5%

Format 30x45 54,6% 30x30 36,4%

15x15 9%

Format 10x90 42,9% 15x90 57,1%

Format 30x30 98,6% 3,5x3,5 1,4%

Format 30x30 99,3% 3,5x3,5 0,7%

Format 15x15 5% 45x45 45,1% 30x45 30% 30x30 19,9%

Format 15x90 40% 20x90 60%

Format 45x45 99% 4,5x4,5 1%

- \* We are recommend using at least 2mm joint when you are laying same size ectified edged tiles
- \* We are recommend using more than 2mm joint when you are laying different sized rectified edged tiles
- \* We are recommend using **3mm** or more joint when you are laying same sized **non-rectified** edged tiles