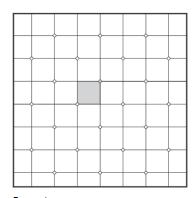

## **Tile Patterns Made Simple**

**Format** 45x45 39,1% 30x30 34,8%

30x45 26,1%

Format 60x60 66,7% 30x60 33,3%

Format

| 30x30 14,3% | 15x15 14,3% |
|-------------|-------------|
| 30x60 28,6% | 15x30 28,6% |
| 60x60 57,1% | 30x30 57,1% |

Format 45x45 56,3% 15x30 12,5%

15x15 6,2% 30x30 25%

Format

49x49 52% 33x49 35% 24,5x24,5 13%

**Format** 

15x15 7,2% 30x30 28,6%

45x45 64,2%

Format

15x15 5% 30x45 30% 30x30 19,9% 45x45 45,1%

45x45 56,3% 15x30 12,5% 15x15 6,2% 30x30 25%

**Format** 

60x60 50% 30x60 50% 30x30 50% 15x30 50%

Format

60x60 57,1% 30x60 28,6%

15x60 14,3%

Format

50x50 44,4%

15x50 14,7% 30x50 29,9% 25x25 11%

## **Format**

15x15 2,7% 45x45 23,7% 30x60 21% 30x30 10,6%

60x60 42%

Format 45x45 69,2% 30x30 30,8%

Format 60x60 39,4% 45x45 21,8%

30x45 29% 30x30 9,8%

Format 20x100 46% 15x100 31%

10x100 23%

Format 45x45 99,5% 4,5x4,5 0.5%

Format 30x45 54,6% 30x30 36,4%

15x15 9%

Format 10x90 42,9% 15x90 57,1%

Format 30x30 98,6% 3,5x3,5 1,4%

Format 30x30 99,3% 3,5x3,5 0,7%

Format 15x15 5% 45x45 45,1% 30x45 30% 30x30 19,9%

Format 15x90 40% 20x90 60%

Format 45x45 99% 4,5x4,5 1%

- \* We are recommend using at least 2mm joint when you are laying same size ectified edged tiles
- \* We are recommend using more than 2mm joint when you are laying different sized rectified edged tiles
- \* We are recommend using **3mm** or more joint when you are laying same sized **non-rectified** edged tiles