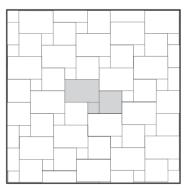

## **Tile Patterns Made Simple**

**Format** 45x45 39,1% 30x30 34,8%

30x45 26,1%

Format 60x60 66,7% 30x60 33,3%

Format

| 30x30 14,3% | 15x15 14,3% |
|-------------|-------------|
| 30x60 28,6% | 15x30 28,6% |
| 60x60 57,1% | 30x30 57,1% |

Format 45x45 56,3% 15x30 12,5%

15x15 6,2% 30x30 25%

Format

49x49 52% 33x49 35% 24,5x24,5 13%

**Format** 

15x15 7,2% 30x30 28,6%

45x45 64,2%

Format

15x15 5% 30x45 30% 30x30 19,9% 45x45 45,1%

45x45 56,3% 15x30 12,5% 15x15 6,2% 30x30 25%

**Format** 

60x60 50% 30x60 50% 30x30 50% 15x30 50%

Format

60x60 57,1% 30x60 28,6%

15x60 14,3%

Format

50x50 44,4%

15x50 14,7% 30x50 29,9% 25x25 11%

## **Format**

15x15 2,7% 45x45 23,7% 30x60 21% 30x30 10,6%

60x60 42%

Format 45x45 69,2% 30x30 30,8%

Format 60x60 39,4% 45x45 21,8%

30x45 29% 30x30 9,8%

Format 20x100 46% 15x100 31%

10x100 23%

Format 45x45 99,5% 4,5x4,5 0.5%

Format 30x45 54,6% 30x30 36,4%

15x15 9%

Format 10x90 42,9% 15x90 57,1%

Format 30x30 98,6% 3,5x3,5 1,4%

Format 30x30 99,3% 3,5x3,5 0,7%

Format 15x15 5% 45x45 45,1% 30x45 30% 30x30 19,9%

Format 15x90 40% 20x90 60%

Format 45x45 99% 4,5x4,5 1%

- \* We are recommend using at least 2mm joint when you are laying same size ectified edged tiles
- \* We are recommend using more than 2mm joint when you are laying different sized rectified edged tiles
- \* We are recommend using **3mm** or more joint when you are laying same sized **non-rectified** edged tiles