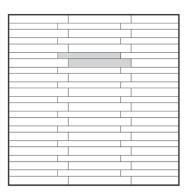

## **Tile Patterns Made Simple**

**Format** 45x45 39,1% 30x30 34,8%

30x45 26,1%

Format 60x60 66,7% 30x60 33,3%

Format

| 30x30 14,3% | 15x15 14,3% |
|-------------|-------------|
| 30x60 28,6% | 15x30 28,6% |
| 60x60 57,1% | 30x30 57,1% |

Format 45x45 56,3% 15x30 12,5%

15x15 6,2% 30x30 25%

Format

49x49 52% 33x49 35% 24,5x24,5 13%

**Format** 

15x15 7,2% 30x30 28,6%

45x45 64,2%

Format

15x15 5% 30x45 30% 30x30 19,9% 45x45 45,1%

45x45 56,3% 15x30 12,5% 15x15 6,2% 30x30 25%

**Format** 

60x60 50% 30x60 50% 30x30 50% 15x30 50%

Format

60x60 57,1% 30x60 28,6%

15x60 14,3%

Format

50x50 44,4%

15x50 14,7% 30x50 29,9% 25x25 11%

## **Format**

15x15 2,7% 45x45 23,7% 30x60 21% 30x30 10,6%

60x60 42%

Format 45x45 69,2% 30x30 30,8%

Format 60x60 39,4% 45x45 21,8%

30x45 29% 30x30 9,8%

Format 20x100 46% 15x100 31%

10x100 23%

Format 45x45 99,5% 4,5x4,5 0.5%

Format 30x45 54,6% 30x30 36,4%

15x15 9%

Format 10x90 42,9% 15x90 57,1%

Format 30x30 98,6% 3,5x3,5 1,4%

Format 30x30 99,3% 3,5x3,5 0,7%

Format 15x15 5% 45x45 45,1% 30x45 30% 30x30 19,9%

Format 15x90 40% 20x90 60%

Format 45x45 99% 4,5x4,5 1%

- \* We are recommend using at least 2mm joint when you are laying same size ectified edged tiles
- \* We are recommend using more than 2mm joint when you are laying different sized rectified edged tiles
- \* We are recommend using **3mm** or more joint when you are laying same sized **non-rectified** edged tiles