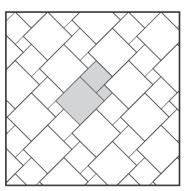

Format 45x45 99,5% 4,5x4,5 0.5%

Format 30x45 54,6% 30x30 36,4%

15x15 9%

Format 10x90 42,9% 15x90 57,1%

Format 30x30 98,6% 3,5x3,5 1,4%

Format 30x30 99,3% 3,5x3,5 0,7%

Format 15x15 5% 45x45 45,1% 30x45 30% 30x30 19,9%