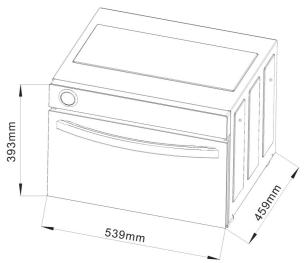

## **Product Specifications \***

| Finish—Exterior      | Full white glass                                                                                                                                                                                                                                                                                                                                                    |
|----------------------|---------------------------------------------------------------------------------------------------------------------------------------------------------------------------------------------------------------------------------------------------------------------------------------------------------------------------------------------------------------------|
| Finish— Interior     | Full stainless steel                                                                                                                                                                                                                                                                                                                                                |
| Dimensions           | 539 x 393 x 459mm                                                                                                                                                                                                                                                                                                                                                   |
| Capacity             | 33L                                                                                                                                                                                                                                                                                                                                                                 |
| Power Source         | Electricity 10amp plug in                                                                                                                                                                                                                                                                                                                                           |
| Standard Accessories | 2 x stainless steel racks 1 x stainless steel perforated tray 1 x stainless steel solid tray                                                                                                                                                                                                                                                                        |
| Levels               | 3 Levels                                                                                                                                                                                                                                                                                                                                                            |
| Features             | Tabletop plug-in design—able to fit into most microwave cabinets Extra large oven capacity Digital touch LED controls Water reservoir can be topped up during use Patented built-in water reservoir and filling mechanism Warning alarm when reservoir is full or near empty Water reservoir drains automatically via flip-out spout Over-heating protection system |
| Warranty             | 3 years                                                                                                                                                                                                                                                                                                                                                             |