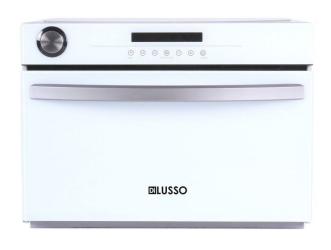

## **Built in Steam Oven – SO633WWFS**

## **Product Specifications \***

| Finish—Exterior      | Full white glass                                                                                                                                                                                                                                                                                                                                                    |
|----------------------|---------------------------------------------------------------------------------------------------------------------------------------------------------------------------------------------------------------------------------------------------------------------------------------------------------------------------------------------------------------------|
| Finish— Interior     | Full stainless steel                                                                                                                                                                                                                                                                                                                                                |
| Dimensions           | 539 x 393 x 459mm                                                                                                                                                                                                                                                                                                                                                   |
| Capacity             | 33L                                                                                                                                                                                                                                                                                                                                                                 |
| Power Source         | Electricity 10amp plug in                                                                                                                                                                                                                                                                                                                                           |
| Standard Accessories | 2 x stainless steel racks 1 x stainless steel perforated tray 1 x stainless steel solid tray                                                                                                                                                                                                                                                                        |
| Levels               | 3 Levels                                                                                                                                                                                                                                                                                                                                                            |
| Features             | Tabletop plug-in design—able to fit into most microwave cabinets Extra large oven capacity Digital touch LED controls Water reservoir can be topped up during use Patented built-in water reservoir and filling mechanism Warning alarm when reservoir is full or near empty Water reservoir drains automatically via flip-out spout Over-heating protection system |
| Warranty             | 3 years                                                                                                                                                                                                                                                                                                                                                             |