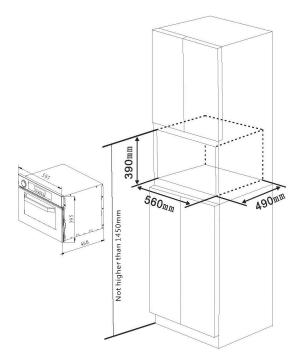

## Product Specifications \*

| Finish—Exterior      | Fingerprint-resistant stainless steel                                                                                                                                                                                                                                                                                        |
|----------------------|------------------------------------------------------------------------------------------------------------------------------------------------------------------------------------------------------------------------------------------------------------------------------------------------------------------------------|
| Finish—Interior      | Full stainless steel                                                                                                                                                                                                                                                                                                         |
| Dimensions           | 597 x 395 x 460mm (product)<br>560 x 390 x 550mm                                                                                                                                                                                                                                                                             |
| Capacity             | 33L                                                                                                                                                                                                                                                                                                                          |
| Power Source         | Electricity 10 amp plug in                                                                                                                                                                                                                                                                                                   |
| Standard Accessories | 2 x stainless steel racks<br>1 x stainless steel perforated tray<br>1 x stainless steel solid tray                                                                                                                                                                                                                           |
| Levels               | 3 levels                                                                                                                                                                                                                                                                                                                     |
| Features             | Extra large oven capacity<br>Digital touch LED controls<br>Water reservoir can be topped up during use<br>Patented built-in water reservoir and filling mechanism<br>Warning alarm when reservoir is full or near empty<br>Water reservoir drains automatically via flip-out spout<br>Auto shut-off when oven door is opened |
| Warranty             | 3 years                                                                                                                                                                                                                                                                                                                      |

\*Specifications and product size may change without notice. Shinda International is not responsible for any errors or omissions. All dimensions and images are for illustrative purposes and cut-outs should be based on physical product measurements.