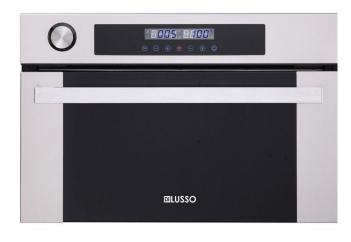

## Built in Steam Oven – SO60SBBI

## Product Specifications \*

| Finish—Exterior      | Fingerprint-resistant stainless steel                                                                                                                                                                                                                                                                                        |
|----------------------|------------------------------------------------------------------------------------------------------------------------------------------------------------------------------------------------------------------------------------------------------------------------------------------------------------------------------|
| Finish—Interior      | Full stainless steel                                                                                                                                                                                                                                                                                                         |
| Dimensions           | 597 x 395 x 460mm (product)<br>560 x 390 x 550mm                                                                                                                                                                                                                                                                             |
| Capacity             | 33L                                                                                                                                                                                                                                                                                                                          |
| Power Source         | Electricity 10 amp plug in                                                                                                                                                                                                                                                                                                   |
| Standard Accessories | 2 x stainless steel racks<br>1 x stainless steel perforated tray<br>1 x stainless steel solid tray                                                                                                                                                                                                                           |
| Levels               | 3 levels                                                                                                                                                                                                                                                                                                                     |
| Features             | Extra large oven capacity<br>Digital touch LED controls<br>Water reservoir can be topped up during use<br>Patented built-in water reservoir and filling mechanism<br>Warning alarm when reservoir is full or near empty<br>Water reservoir drains automatically via flip-out spout<br>Auto shut-off when oven door is opened |
| Warranty             | 3 years                                                                                                                                                                                                                                                                                                                      |