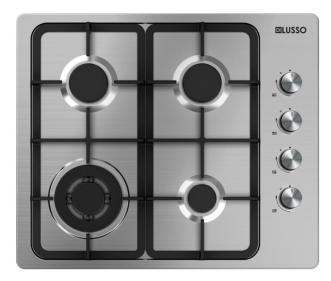

## Product Specifications \*

| Finish       | Stainless steel                                                                                                                                                       |
|--------------|-----------------------------------------------------------------------------------------------------------------------------------------------------------------------|
| Dimensions   | 590 x 500 mm                                                                                                                                                          |
| Power Source | Natural Gas / LPG                                                                                                                                                     |
| Trivets      | Cast iron trivets                                                                                                                                                     |
| Burners      | Triple ring wok burner (3.6kW)<br>2 x semi rapid burner (1.75kW)<br>Auxiliary burner (1.0kW)                                                                          |
| Controls     | Side controls                                                                                                                                                         |
| Features     | Flame failure devices<br>Italian SABAF burners<br>Wok trivet<br>Automatic under knob ignition<br>All trivets, burner caps and knobs are removable and dishwasher safe |
| Warranty     | 3 years                                                                                                                                                               |