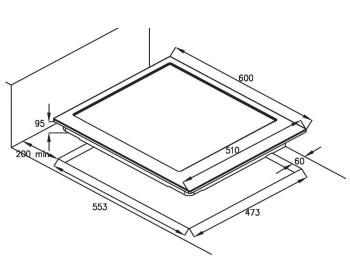

## Product Specifications \*

| Finish       | Black glass                                                                                                                                                           |
|--------------|-----------------------------------------------------------------------------------------------------------------------------------------------------------------------|
| Dimensions   | 600 x 510 mm                                                                                                                                                          |
| Power Source | Natural Gas / LPG                                                                                                                                                     |
| Trivets      | Cast iron trivets                                                                                                                                                     |
| Burners      | Triple ring wok burner (3.6kW)<br>2 x semi rapid burner (1.75kW)<br>Auxiliary burner (1.0kW)                                                                          |
| Controls     | Side controls                                                                                                                                                         |
| Features     | Flame failure devices<br>Italian SABAF burners<br>Wok trivet<br>Automatic under knob ignition<br>All trivets, burner caps and knobs are removable and dishwasher safe |
| Warranty     | 3 years                                                                                                                                                               |

\*Specifications and product size may change without notice. Shinda International is not responsible for any errors or omissions.

All dimensions and images are for illustrative purposes and cut-outs should be based on physical product measurements.