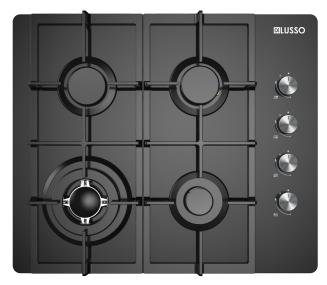

## Gas Cooktop 600mm — GC604MBFC

## Product Specifications \*

| Finish       | Black glass                                                                                                                                                           |
|--------------|-----------------------------------------------------------------------------------------------------------------------------------------------------------------------|
| Dimensions   | 600 x 510 mm                                                                                                                                                          |
| Power Source | Natural Gas / LPG                                                                                                                                                     |
| Trivets      | Cast iron trivets                                                                                                                                                     |
| Burners      | Triple ring wok burner (3.6kW)<br>2 x semi rapid burner (1.75kW)<br>Auxiliary burner (1.0kW)                                                                          |
| Controls     | Side controls                                                                                                                                                         |
| Features     | Flame failure devices<br>Italian SABAF burners<br>Wok trivet<br>Automatic under knob ignition<br>All trivets, burner caps and knobs are removable and dishwasher safe |
| Warranty     | 3 years                                                                                                                                                               |