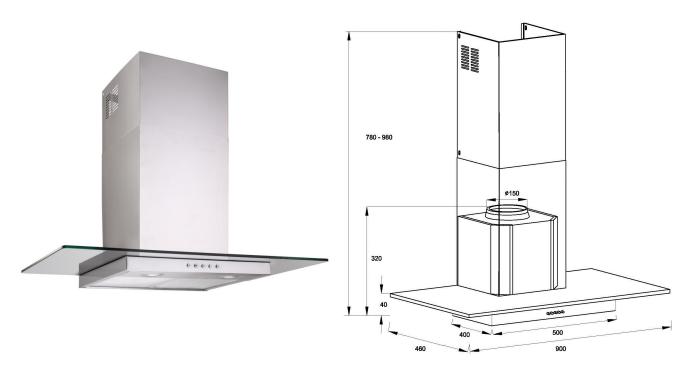

## **Product Specifications \***

| Finish         | Stainless Steel                               |
|----------------|-----------------------------------------------|
| Dimensions     | 900 x 460mm                                   |
| Power Source   | 10amp                                         |
| Installation   | Wall mounted                                  |
| Ducting        | Ducted or recirculating                       |
| Flue Dimension | 150mm                                         |
| Max Height     | 965mm including body                          |
| Capacity       | 750m3/hr                                      |
| Motor          | 220W motor                                    |
| Noise Rating   | <59dB                                         |
| Speeds         | 3 speed mechanical controls                   |
| Filter         | 2 x Aluminium filters, removable and washable |
| Illumination   | 2 x LED lights                                |
| Options        | Charcoal Filters                              |
| Warranty       | 3 years                                       |

<sup>\*</sup>Specifications and product size may change without notice. Shinda International is not responsible for any errors or omissions. All dimensions and images are for illustrative purposes and cut-outs should be based on physical product measurements.