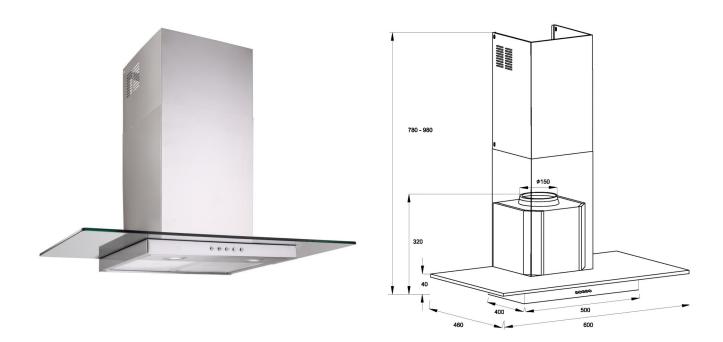

## **Product Specifications\***

| Finish         | Stainless Steel                               |
|----------------|-----------------------------------------------|
| Dimensions     | 598 x 460mm                                   |
| Power Source   | 10amp                                         |
| Installation   | Wall mounted                                  |
| Ducting        | Ducted or recirculating                       |
| Flue Dimension | 150mm                                         |
| Max Height     | 965mm including body                          |
| Capacity       | 750m3/hr                                      |
| Motor          | 220W motor                                    |
| Noise Rating   | <59dB                                         |
| Speeds         | 3 speed mechanical controls                   |
| Filter         | 2 x Aluminium filters, removable and washable |
| Illumination   | 2 x LED lights                                |
| Options        | Charcoal Filters                              |
| Warranty       | 3 years                                       |

<sup>\*</sup>Specifications and product size may change without notice. Shinda International is not responsible for any errors or omissions. All dimensions and images are for illustrative purposes and cut-outs should be based on physical product measurements.