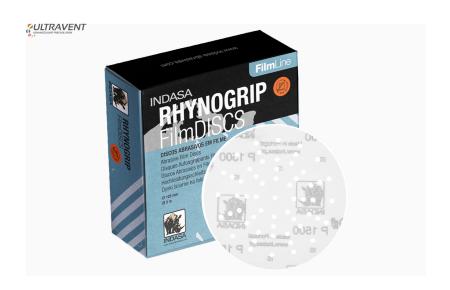

## Product Sheet RHYNOGRIP FILM LINE

### RHYNOGRIP FILM LINE

The ultimate choice for the finest micro finishing surface preparation

### Polyester film backing

Exceptionally smooth finishing and increased tear resistance

Advanced dus extraction

Surface preparation

Performance

# Product Sheet RHYNOGRIP FILM LINE