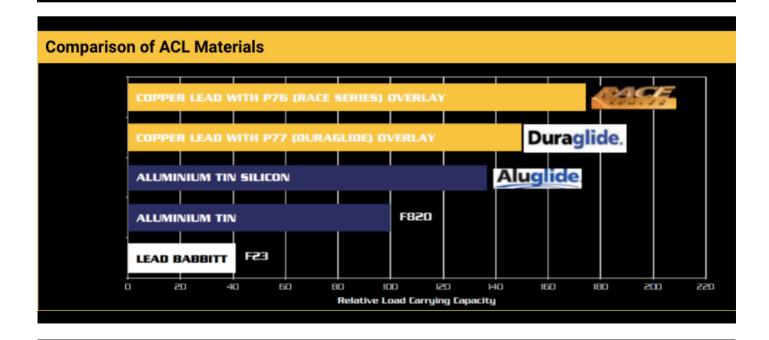

## **Bearing Material Enhancements**

A blend of characteristics to provide high strength and crankshafts. excellent seizure resistance.

No flash plating is applied to further improve bearing retention and maximise heat transfer.