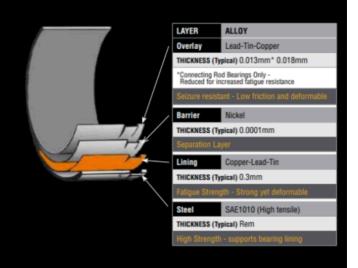

## **Bearing Material Enhancements**

A blend of characteristics to provide high strength and crankshafts. excellent seizure resistance.

No flash plating is applied to further improve bearing retention and maximise heat transfer.