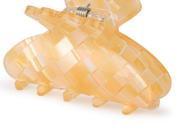

# **HELLE EASTER EGG MINI**

DKK 20.00 / 50.00 EUR 3.00 / 7.00

Recommended retail pricesprices Material: Acrylic

SUNNY BLUE SKU: SA2302122

MARSHMALLOW SKU: SA2302121

VANILLA CANVAS SKU: SA2302123