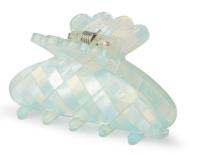

### HELLE CHOCOLATE MINI

DKK 20.00 / 50.00 EUR 3.00 / 7.00

HELLE CHOCOLATE BIG

DKK 40.00 / 100.00 EUR 5.20 / 13.00

Recommended retail prices Material: Acrylic

#### Recommended retail pricesprices Material: Acrylic

SKY BLUE SKU: SA2302111

MINT TEA SKU: SA2302114

CAFFE LATTE SKU: SA2302112

VANILLA CANVAS SKU: SA2302115

MARSHMALLOW SKU: SA2302113

CAFFE LATTE SKU: SA2302110