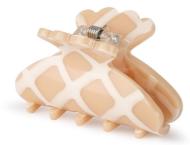

### HELLE CHOCOLATE MINI

DKK 20.00 / 50.00 EUR 3.00 / 7.00

HELLE CHOCOLATE BIG

DKK 40.00 / 100.00 EUR 5.20 / 13.00

Recommended retail prices Material: Acrylic

#### Recommended retail pricesprices Material: Acrylic

SKY BLUE SKU: SA2302111

MINT TEA SKU: SA2302114

CAFFE LATTE SKU: SA2302112

VANILLA CANVAS SKU: SA2302115

MARSHMALLOW SKU: SA2302113

CAFFE LATTE SKU: SA2302110