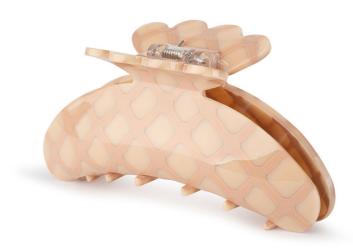

### HELLE CHOCOLATE MINI

DKK 20.00 / 50.00 EUR 3.00 / 7.00

HELLE CHOCOLATE BIG

DKK 40.00 / 100.00 EUR 5.20 / 13.00

Recommended retail prices Material: Acrylic

#### Recommended retail pricesprices Material: Acrylic

SKY BLUE SKU: SA2302111

MINT TEA SKU: SA2302114

CAFFE LATTE SKU: SA2302112

VANILLA CANVAS SKU: SA2302115

MARSHMALLOW SKU: SA2302113

CAFFE LATTE SKU: SA2302110