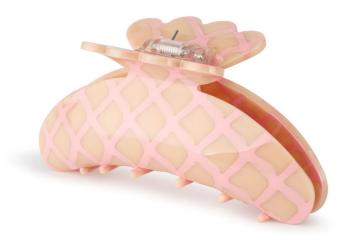

# HELLE CHOCOLATE BIG

DKK 40.00 / 100.00 EUR 5.20 / 13.00

Recommended retail prices Material: Acrylic

MARSHMALLOW SKU: SA2302107

SKY BLUE SKU: SA2302108