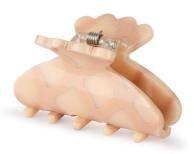

### HELLE CHOCOLATE MINI

DKK 20.00 / 50.00 EUR 3.00 / 7.00

HELLE CHOCOLATE BIG

DKK 40.00 / 100.00 EUR 5.20 / 13.00

Recommended retail prices Material: Acrylic