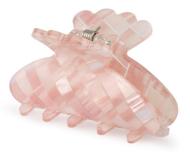

### HELLE CHOCOLATE MINI

DKK 20.00 / 50.00 EUR 3.00 / 7.00

HELLE CHOCOLATE BIG

DKK 40.00 / 100.00 EUR 5.20 / 13.00

Recommended retail prices Material: Acrylic

#### Recommended retail pricesprices Material: Acrylic

SKY BLUE SKU: SA2302111

MINT TEA SKU: SA2302114

CAFFE LATTE SKU: SA2302112

VANILLA CANVAS SKU: SA2302115

MARSHMALLOW SKU: SA2302113

CAFFE LATTE SKU: SA2302110