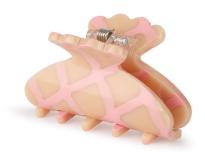

# HELLE CHOCOLATE BIG

DKK 40.00 / 100.00 EUR 5.20 / 13.00

Recommended retail prices Material: Acrylic

MARSHMALLOW SKU: SA2302107

SKY BLUE SKU: SA2302108