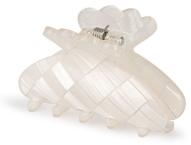

#### Recommended retail pricesprices Material: Acrylic

SKY BLUE SKU: SA2302111

MINT TEA SKU: SA2302114

CAFFE LATTE SKU: SA2302112

VANILLA CANVAS SKU: SA2302115

MARSHMALLOW SKU: SA2302113

CAFFE LATTE SKU: SA2302110

MINT TEA SKU: SA2302109

VANILLA CANVAS SKU: SA2302106