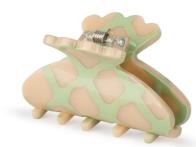

# HELLE CHOCOLATE BIG

DKK 40.00 / 100.00 EUR 5.20 / 13.00

Recommended retail prices Material: Acrylic

MARSHMALLOW SKU: SA2302107

SKY BLUE SKU: SA2302108