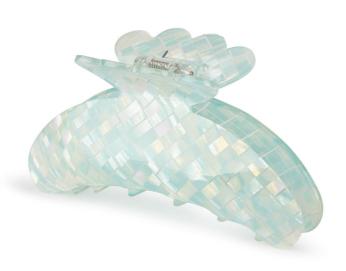

### HELLE CHOCOLATE MINI

DKK 20.00 / 50.00 EUR 3.00 / 7.00

HELLE CHOCOLATE BIG

DKK 40.00 / 100.00 EUR 5.20 / 13.00

Recommended retail prices Material: Acrylic

#### Recommended retail pricesprices Material: Acrylic

SKY BLUE SKU: SA2302111

MINT TEA SKU: SA2302114

CAFFE LATTE SKU: SA2302112

VANILLA CANVAS SKU: SA2302115

MARSHMALLOW SKU: SA2302113

CAFFE LATTE SKU: SA2302110