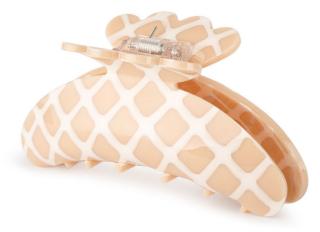

#### Recommended retail pricesprices Material: Acrylic

SKY BLUE SKU: SA2302111

MINT TEA SKU: SA2302114

CAFFE LATTE SKU: SA2302112

VANILLA CANVAS SKU: SA2302115

MARSHMALLOW SKU: SA2302113

CAFFE LATTE SKU: SA2302110

MINT TEA SKU: SA2302109

VANILLA CANVAS SKU: SA2302106