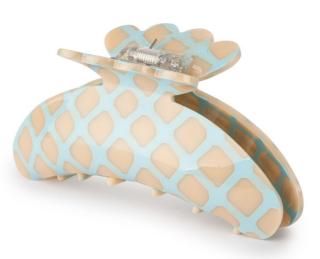

#### Recommended retail pricesprices Material: Acrylic

SKY BLUE SKU: SA2302111

MINT TEA SKU: SA2302114

CAFFE LATTE SKU: SA2302112

VANILLA CANVAS SKU: SA2302115

MARSHMALLOW SKU: SA2302113

CAFFE LATTE SKU: SA2302110