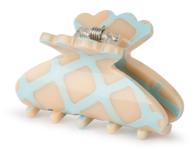

### HELLE CHOCOLATE MINI

DKK 20.00 / 50.00 EUR 3.00 / 7.00

HELLE CHOCOLATE BIG

DKK 40.00 / 100.00 EUR 5.20 / 13.00

Recommended retail prices Material: Acrylic

#### Recommended retail pricesprices Material: Acrylic

SKY BLUE SKU: SA2302111

MINT TEA SKU: SA2302114

CAFFE LATTE SKU: SA2302112

VANILLA CANVAS SKU: SA2302115

MARSHMALLOW SKU: SA2302113

CAFFE LATTE SKU: SA2302110