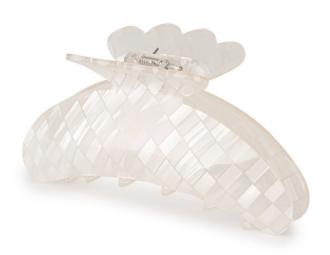

# HELLE EASTER EGG BIG

Recommended retail prices Material: Acrylic

MARSHMALLOW SKU: SA2302118

VANILLA CANVAS SKU: SA2302119

SKY BLUE SKU: SA2302117