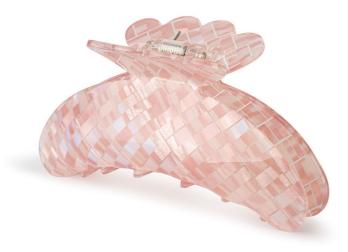

# HELLE CHOCOLATE BIG

DKK 40.00 / 100.00 EUR 5.20 / 13.00

Recommended retail prices Material: Acrylic

MARSHMALLOW SKU: SA2302107

SKY BLUE SKU: SA2302108