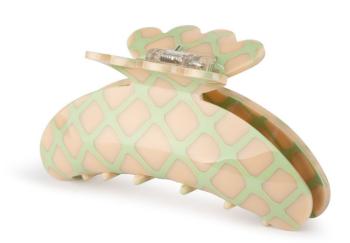

#### Recommended retail pricesprices Material: Acrylic

SKY BLUE SKU: SA2302111

MINT TEA SKU: SA2302114

CAFFE LATTE SKU: SA2302112

VANILLA CANVAS SKU: SA2302115

MARSHMALLOW SKU: SA2302113

CAFFE LATTE SKU: SA2302110

MINT TEA SKU: SA2302109

VANILLA CANVAS SKU: SA2302106