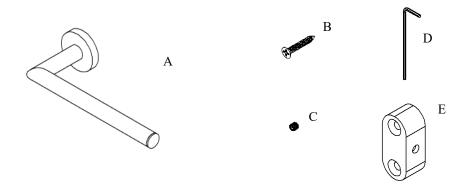

## Volkano Summit 8" Towel Bar Installation Guide

Code: V63323, V63324, V63325

| Parts Included | QTY |  |
|----------------|-----|--|
| A - Towel Bar  | 1   |  |
| B - Screw      | 2   |  |
| C - Set Screw  | 1   |  |
| D - Allen Key  | 1   |  |
| E - Bracket    | 1   |  |