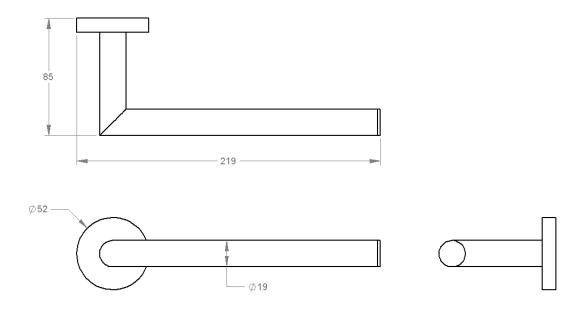

| Model # | Description         | Finish         | Weight (lb) | WxHxD (mm)    | WxHxD (Inches) | Metal Type |
|---------|---------------------|----------------|-------------|---------------|----------------|------------|
| V63323  | Summit 8" Towel Bar | Chrome         | 0.77        | 219 x 52 x 85 | 8.6 x 2 x 3.3  | Brass      |
| V63324  | Summit 8" Towel Bar | Brushed Nickel | 0.77        | 219 x 52 x 85 | 8.6 x 2 x 3.3  | Brass      |
| V63325  | Summit 8" Towel Bar | Matte Black    | 0.77        | 219 x 52 x 85 | 8.6 x 2 x 3.3  | Brass      |