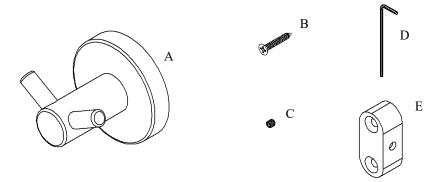

## Volkano Summit Double Towel Hook Installation Guide

Code: V63253, V63254, V63255

| Parts Included        | QTY |
|-----------------------|-----|
| A - Double Towel Hook | 1   |
| B - Screw             | 2   |
| C - Set Screw         | 1   |
| D - Allen Key         | 1   |
| E - Bracket           | 1   |
|                       |     |