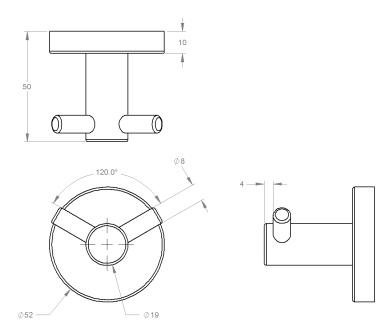

| Model # | Description              | Finish         | Weight (lb) | WxHxD (mm)   | WxHxD (Inches)                                       | Metal Type |
|---------|--------------------------|----------------|-------------|--------------|------------------------------------------------------|------------|
| V63253  | Summit Double Towel Hook | Chrome         | 0.4         | 52 x 52 x 50 | $2^{3}/_{64} \times 2^{3}/_{64} \times 1^{31}/_{32}$ | Brass      |
| V63254  | Summit Double Towel Hook | Brushed Nickel | 0.4         | 52 x 52 x 50 | $2^{3}/_{64} \times 2^{3}/_{64} \times 1^{31}/_{32}$ | Brass      |
| V63255  | Summit Double Towel Hook | Matte Black    | 0.4         | 52 x 52 x 50 | $2^{3}/_{64} \times 2^{3}/_{64} \times 1^{31}/_{32}$ | Brass      |