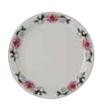

## Western Rose

The Western Rose collection combines a classic and simple design with a touch of elegance in its rose pattern that is sure to accent the beauty of every dish served. Each piece is adorned with intricate blooms, evoking romance and sophistication. Meticulously crafted in an eggshell base, this collection ensures classic, lasting beauty in any application.

### Eggshell with Decoration

### Pasta Bowl [18oz]

\*LCD-111 111/8"D x 13/4"H