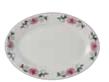

#### Oval Platter, Narrow Rim

| *LCH-096  | 9¾" x 8"    | 2 doz |
|-----------|-------------|-------|
| *LCH-113  | 11%" x 9"   | 1 doz |
| *LCH-1349 | 13½" x 11"  | 1 doz |
| *LCH-136  | 13¾" x 11¼" | 1 doz |