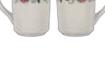

x 13%"H 3 doz



#### Plate, Wide Rim

\*LRA-0909 9" 2 doz



Rim Soup [12½0z]

\*LCD-090 9"D x 13/4"H



2 doz



#### Oval Platter, Narrow Rim

| *LCH-096  | 9¾" x 8"    | 2 doz |
|-----------|-------------|-------|
| *LCH-113  | 11%" x 9"   | 1 doz |
| *LCH-1349 | 13½" x 11"  | 1 doz |
| *LCH-136  | 13¾" x 11¼" | 1 doz |



### Pasta Bowl [18oz]

\*LCD-111 111/8"D x 13/4"H



#### Oval Platter, Wide Rim

| *LRH-0939 | 93/8" x 63/4"  | 2 doz |
|-----------|----------------|-------|
| *LRH-1059 | 10%" x 7%"     | 2 doz |
| *LRH-1159 | 115/8" x 81/4" | 1 doz |
| *LRH-1259 | 125/8" x 83/4" | 1 doz |



#### Saucer, Narrow Rim

\*LCE-054 51/2" 3 doz

1 doz



Copyright 2023

#### Nappie [10oz]

\*LCB-1003 51/4"D x 17/8"H 3 doz



#### Tiara Mug [8oz]

\*LCM-080 41/4"L x 3"W x 37/8"H 3 doz