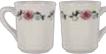

doz |



#### Fruit Dish, Narrow Rim [31/20z]

\*LCD-045 45%"D x 13%"H 3 doz



#### Plate, Wide Rim

\*LRA-0909 9" 2 doz



Rim Soup [12½0z]

\*LCD-090 9"D x 13/4"H



2 doz



#### Oval Platter, Narrow Rim

| *LCH-096  | 9¾" x 8"    | 2 doz |
|-----------|-------------|-------|
| *LCH-113  | 11%" x 9"   | 1 doz |
| *LCH-1349 | 13½" x 11"  | 1 doz |
| *LCH-136  | 13¾" x 11¼" | 1 doz |



### Pasta Bowl [18oz]

\*LCD-111 111/8"D x 13/4"H



#### Oval Platter, Wide Rim

| *LRH-0939 | 93/8" x 63/4"  | 2 doz |
|-----------|----------------|-------|
| *LRH-1059 | 10%" x 7%"     | 2 doz |
| *LRH-1159 | 115/8" x 81/4" | 1 doz |
| *LRH-1259 | 125/8" x 83/4" | 1 doz |



#### Saucer, Narrow Rim

\*LCE-054 51/2" 3 doz

1 doz



Copyright 2023

#### Nappie [10oz]

\*LCB-1003 51/4"D x 17/8"H 3 doz



#### Tiara Mug [8oz]

\*LCM-080 41/4"L x 3"W x 37/8"H 3 doz