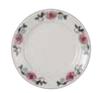

## Western Rose

The Western Rose collection combines a classic and simple design with a touch of elegance in its rose pattern that is sure to accent the beauty of every dish served. Each piece is adorned with intricate blooms, evoking romance and sophistication. Meticulously crafted in an eggshell base, this collection ensures classic, lasting beauty in any application.

### Eggshell with Decoration

#### Plate, Narrow Rim

| LCA-0729 | 71/4"  | 3 doz |
|----------|--------|-------|
| LCA-0909 | 9''    | 2 doz |
| LCA-1049 | 101/2" | 1 doz |

#### Plate, Wide Rim

\*LRA-0909 9" 2 doz

Rim Soup [12½0z]

\*LCD-090 9"D x 13/4"H

2 doz