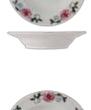

## Western Rose

The Western Rose collection combines a classic and simple design with a touch of elegance in its rose pattern that is sure to accent the beauty of every dish served. Each piece is adorned with intricate blooms, evoking romance and sophistication. Meticulously crafted in an eggshell base, this collection ensures classic, lasting beauty in any application.

# Western Rose

### Eggshell with Decoration



#### Plate, Narrow Rim

| LCA-0729 | 71/4"  | 3 doz |
|----------|--------|-------|
| LCA-0909 | 9''    | 2 doz |
| LCA-1049 | 101/2" | 1 doz |



#### Fruit Dish, Narrow Rim [31/20z]

\*LCD-045 45%"D x 13%"H 3 doz



#### Plate, Wide Rim

\*LRA-0909 9" 2 doz



Rim Soup [12½0z]

\*LCD-090 9"D x 13/4"H



2 doz



#### Oval Platter, Narrow Rim

| *LCH-096  | 9¾" x 8"    | 2 doz |
|-----------|-------------|-------|
| *LCH-113  | 11%" x 9"   | 1 doz |
| *LCH-1349 | 13½" x 11"  | 1 doz |
| *LCH-136  | 13¾" x 11¼" | 1 doz |



### Pasta Bowl [18oz]

\*LCD-111 111/8"D x 13/4"H



#### Oval Platter, Wide Rim

| *LRH-0939 | 93/8" x 63/4"  | 2 doz |
|-----------|----------------|-------|
| *LRH-1059 | 10%" x 7%"     | 2 doz |
| *LRH-1159 | 115/8" x 81/4" | 1 doz |
| *LRH-1259 | 125/8" x 83/4" | 1 doz |



#### Saucer, Narrow Rim

\*LCE-054 51/2" 3 doz

1 doz



Copyright 2023

#### Nappie [10oz]

\*LCB-1003 51/4"D x 17/8"H 3 doz



#### Tiara Mug [8oz]

\*LCM-080 41/4"L x 3"W x 37/8"H 3 doz