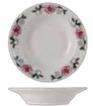

#### Plate, Narrow Rim

| LCA-0729 | 71/4"  | 3 doz |
|----------|--------|-------|
| LCA-0909 | 9''    | 2 doz |
| LCA-1049 | 101/2" | 1 doz |