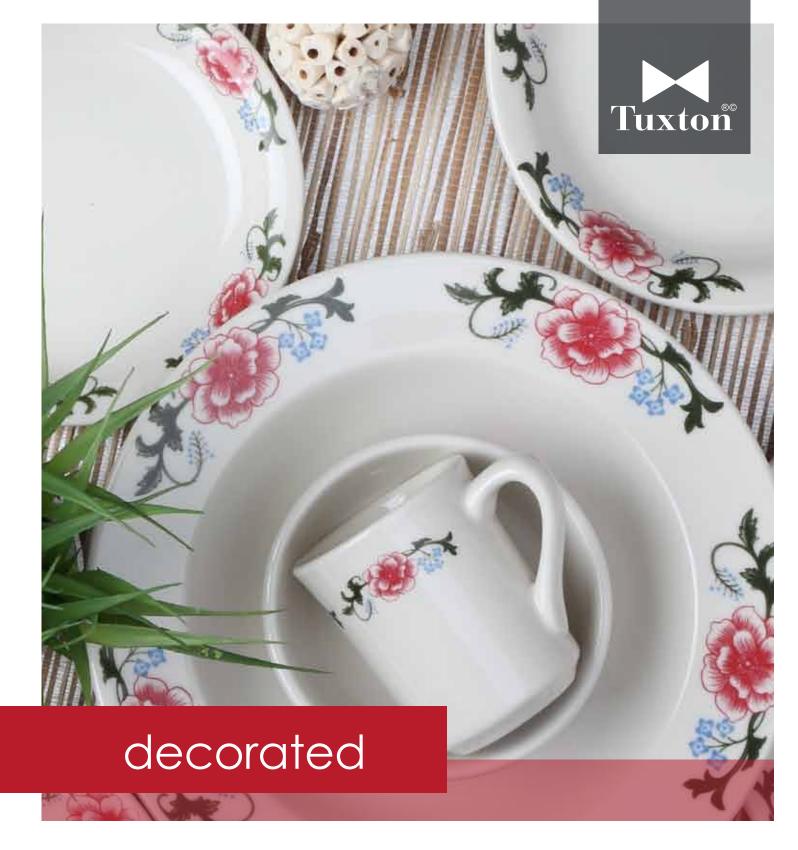

## Western Rose

The Western Rose collection combines a classic and simple design with a touch of elegance in its rose pattern that is sure to accent the beauty of every dish served. Each piece is adorned with intricate blooms, evoking romance and sophistication. Meticulously crafted in an eggshell base, this collection ensures classic, lasting beauty in any application.

### Eggshell with Decoration