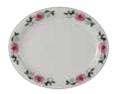

#### Oval Platter, Narrow Rim

| *LCH-096  | 9¾" x 8"    | 2 doz |
|-----------|-------------|-------|
| *LCH-113  | 11%" x 9"   | 1 doz |
| *LCH-1349 | 13½" x 11"  | 1 doz |
| *LCH-136  | 13¾" x 11¼" | 1 doz |

#### Oval Platter, Wide Rim

| *LRH-0939 | 93/8" x 63/4"  | 2 doz |
|-----------|----------------|-------|
| *LRH-1059 | 10%" x 7%"     | 2 doz |
| *LRH-1159 | 115/8" x 81/4" | 1 doz |
| *LRH-1259 | 125/8" x 83/4" | 1 doz |