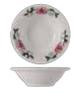

## Western Rose

The Western Rose collection combines a classic and simple design with a touch of elegance in its rose pattern that is sure to accent the beauty of every dish served. Each piece is adorned with intricate blooms, evoking romance and sophistication. Meticulously crafted in an eggshell base, this collection ensures classic, lasting beauty in any application.

### Eggshell with Decoration

#### Plate, Narrow Rim

| LCA-0729 | 71/4"  | 3 doz |
|----------|--------|-------|
| LCA-0909 | 9''    | 2 doz |
| LCA-1049 | 101/2" | 1 doz |

#### Plate, Wide Rim

\*LRA-0909 9" 2 doz

Rim Soup [12½0z]

\*LCD-090 9"D x 13/4"H

2 doz