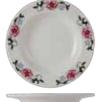

#### Plate, Wide Rim

\*LRA-0909 9" 2 doz

Rim Soup [12½0z]

\*LCD-090 9"D x 13/4"H

2 doz