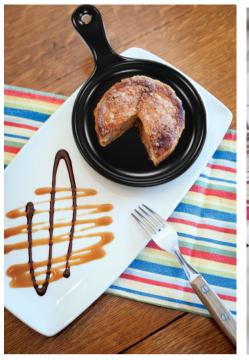

#### Skillet [61/20z]

GLP-650 9" x 5%" x 11/4" 1 doz

#### Skillet [6½0z] - Matte Black

GLD-650 9" x 5%" x 11/4" 1 doz