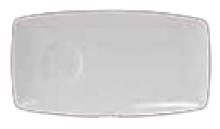

z] - Matte Black

GLD-650 9" x 5%" x 11/4" 1 doz



#### Lion Head Soup Tureen [8oz]

GLP-301 4½"L x 3%"D x 2¾"H 1 doz



#### Slanted Tall Side Dish [6oz]

GLP-651 31/4" x 31/6" x 31/6" 1 doz



#### Casserole with Lug Handles [8oz]

GLP-300 61/8"L x 41/4"D x 21/8"H 1 doz



#### Spiral Bowl [8oz]

GLP-400 51/4"D x 17/4"H 1 doz



#### Square Bowl

GLP-500 4%"W x 1%"H - 8oz GLP-501 5'%"W x 1%"H - 12oz





#### Capistrano Bowl

GLP-401 6%" x 5" x 2%" - 8oz GLP-402 7" x 5½" x 2½" - 10oz 1 doz



#### Tapered Bowl [121/20z]

GLP-405 5½"D x 2½"H 1 doz



#### Slant Bowl

GLP-403 6"D x 3"H - 8oz GLP-404 7%" x 7" x 3%" - 10½oz 1 doz



#### Cappuccino Cup [14oz]

GLP-180 5%"L x 4%"D x 2%"H 2 doz



### **PICK YOUR BASE**

Two (2) foundational pieces with a custom-sized well

#### **TAPERED**



GLP-550 13" x 7" 1 doz

#### **STRAIGHT**



GLP-551 13" x 7"

1 doz



Tuxton China Inc. 21011 Commerce Pointe Drive Walnut, CA 91789 Copyright 2024