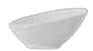

#### Capistrano Bowl

GLP-401 6%" x 5" x 2%" - 8oz GLP-402 7" x 5½" x 2½" - 10oz 1 doz