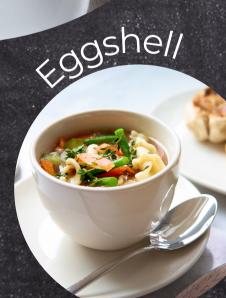

# **EGGSHELL**

Shell Reno Columbia

Venice Monterey Hampshire

Nevada accessories: Meridian

"*BE*\_-\_\_"

Color characteristics: warm undertones Also Known As: American White

Similar to: clay formulations from the Ohio River Valley