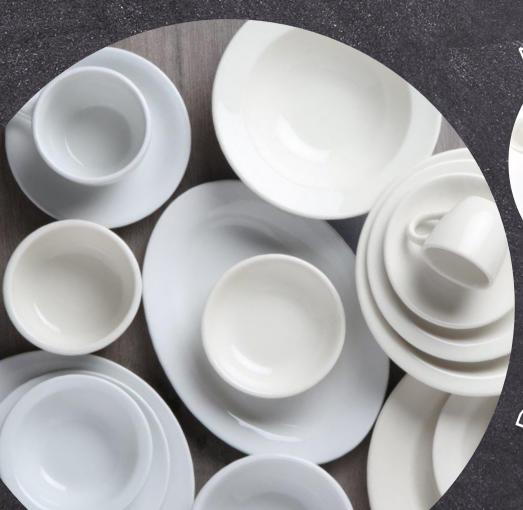

# **PORCELAIN WHITE**

Sandbar Pacifica Alaska

Colorado Sonoma Linx

Charleston Santorini accessories:

"*BP*\_-\_" Chicago Florence

Color characteristics: cool undertones Also Known As: Chinese White

Japanese/Chinese imports dating back to the 17th Similar to:

# WHITE

Concentrix White

accessories: "BW\_-\_\_"

Color characteristics: opaque white Also Known As: **Bright White** 

What gives this collection

its distinct color:

the color is in the glaze