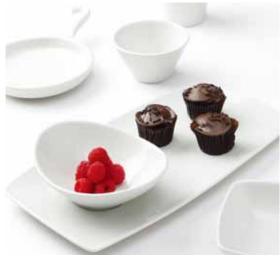

## inx Porcelain White

Rectangular Tray with Well Tapered Ends GLP-550 13" x 7" 1 doz

Skillet [6<sup>1</sup>/<sub>2</sub>oz] GLP-650 9" x 5<sup>7</sup>/<sub>8</sub>" x 1<sup>1</sup>/<sub>4</sub>" 1 doz

Narrow Rim GLP-551 13" x 7"

Capistrano Bowl GLP-401 6<sup>3</sup>/<sub>8</sub>" x 5" x 2<sup>1</sup>/<sub>8</sub>" - 80z GLP-402 7" x 5½" x 2½" - 10oz 1 doz

GLP-400 51/4"D x 17/8"H 1 doz

Spiral Bowl [8oz]

Slant Bowl GLP-403 6"D x 3"H - 8oz GLP-404 7<sup>1</sup>/<sub>8</sub>" x 7" x 3<sup>3</sup>/<sub>8</sub>" - 10<sup>1</sup>/<sub>2</sub>oz 1 doz

Square Bowl GLP-500 4<sup>3</sup>/<sub>4</sub>"W x 1<sup>5</sup>/<sub>8</sub>"H - 80z GLP-501 5<sup>1</sup>/<sub>4</sub>"W x 1<sup>7</sup>/<sub>8</sub>"H - 12oz 1 doz

Tapered Bowl [12<sup>1</sup>/<sub>2</sub>oz] GLP-405 5½"D x 2½"H 1 doz

Cappuccino Cup [14oz]

GLP-180 5<sup>3</sup>/<sub>4</sub>"L x 4<sup>3</sup>/<sub>4</sub>"D x 2<sup>5</sup>/<sub>8</sub>"H 2 doz

Pictured Items: GLP-650, GLP-550, GLP-402, GLP-500, GLP-040

Tuxton China, Inc. 21011 Commerce Pointe Drive, Walnut, CA 91789 | info@tuxton.com | tuxton.com