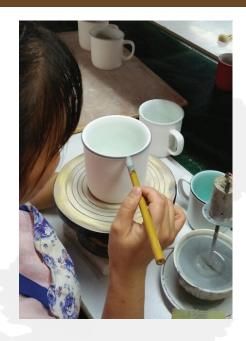

StudioTux is a new design platform that will allow chefs to take a presentation design idea and turn it into reality. Creative and imaginative chefs can custom tailor their dinnerware like an artwork through the StudioTux platform. Whether it is picking an existing Tuxton item and applying a custom glaze for a provocative appearance, or courageously designing unique items, the Chef is the artist and we provide the canvas.

#### What is StudioTux?

Think of StudioTux as your personal workshop. Tuxton has always provided the capabilities to apply custom logos and graphics to a majority of our products. We have also made it possible for customers to mix and match different colors from our existing glazes to virtually any Tuxton stock items. StudioTux further expands the design possibilities beyond these limitations by letting our customers custom tailor their own unique ceramic designs and explore color glazes beyond our current color palettes.