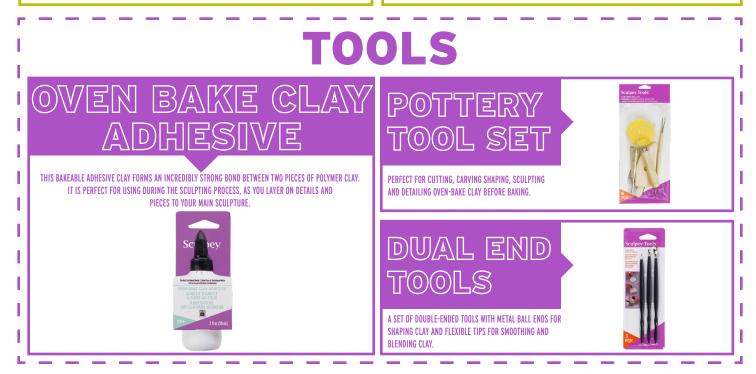

TO COMBINE DIFFERENT TECHNIOUES. AFTER CURING IN THE OVEN, SUPER SCULPEY FIRM™ CAN BE SANDED, DRILLED, CARVED, AND PAINTED WITH WATER-BASED ACRYLIC PAINT.

#### SUPER SCULPEY MEDIUM™

SUPER SCULPEY MEDIUM™ IS FIRM ENOUGH TO HOLD ITS SHAPE AND TAKE FINE DETAILS, YET SOFT ENOUGH TO COMFORTABLY BUILD, SHAPE AND BLEND PIECES TOGETHER. LIKE SUPER SCULPEY FIRM™, ITS GREY COLOR MAKES IT EASY TO SEE AND PHOTOGRAPH THE DETAILS OF YOUR SCULPT. IT CAN ALSO BE COMBINED WITH SUPER SCULPEY® AND SUPER SCULPEY FIRM™ FOR DIFFERENT SCULPTING TECHNIQUES.



#### SUPER SCULPEY ULTRALIGHT™

SUPER SCULPEY ULTRALIGHT™ IS A PLIABLE, LIGHTWEIGHT Polymer Clay. It is extraordinarily soft but bakes hard so it won't crack or break, even in larger pieces. It's the perfect clay to use as an armature for sculptures.