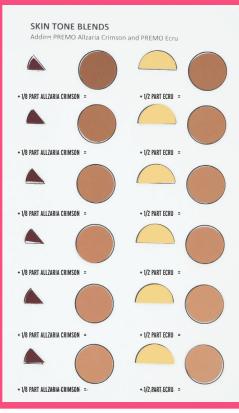

STEP 2: FIND THE SHADE THAT YOU WANT TO MAKE. CHOOSE FROM THE LEFT, MIDDLE OR THE RIGHT PANEL. THE SHADES GET INCREASING LIGHTER AS YOU MOVE FROM TOP TO BOTTOM. THE MIDDLE PANEL HAS THE OLIVE TONES: THE RIGHT PANEL HAS THE CARAMEL TONES.

STEP 3: EACH COLOR MIX STARTS FROM THE LEFT PANEL FIRST. IF YOUR FINAL COLOR CHOICE IS FROM THE LEFT PANEL THEN YOU ARE DONE ONCE YOU MIX IT. HOWEVER, IF YOU CHOSE A COLOR IN THE MIDDLE OR RIGHT PANEL THEN TAKE THE MIX YOU MADE FROM THE LEFT PANEL AND MIX AGAIN TO ACHIEVE YOUR FINAL SHADE. FOR EXAMPLE, IF YOU WANT THE THIRD COLOR FROM THE TOP OF THE MIDDLE PANEL YOU WOULD 1. MIX THE THIRD FROM THE TOP OF THE LEFT PANEL. TAKE THAT NEW COLOR AND MIX IT WITH THE THIRD FROM THE TOP RECIPE IN THE MIDDLE PANEL. IF YOU WANT A COLOR FROM THE RIGHT PANEL THAN MIX THE BASE MIX FROM THE LEFT PANEL ADD THE MIX FROM THE MIDDLE AND THEN ADD THE MIX FROM THE RIGHT TO END UP AT YOUR FINAL COLOR.