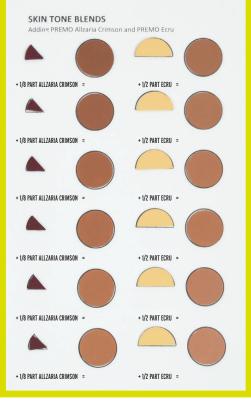

### **HOW TO USE THE CHART:**

STEP 1: PICK THE LIVING DOLL COLOR YOU WANT TO MIX WITH:

- LIVING DOLL LIGHT THESE MIXES WILL BE THE SOFTEST AND LIGHTEST SHADES OF EACH COLOR
- LIVING DOLL BABY THESE MIXES WILL BE DEEPER AND WARMER SINCE BABY HAS MORE RED IN IT.
- LIVING DOLL BEIGE BEIGE HAS A LOT OF RED IN IT SO ALL OF THE COLOR MIXES WILL BE INTENSIFIED, WARMER AND DEEPER THAN IF YOU USED LIGHT AND BABY.

STEP 2: FIND THE SHADE THAT YOU WANT TO MAKE. CHOOSE FROM THE LEFT, MIDDLE OR THE RIGHT PANEL. THE SHADES GET INCREASING LIGHTER AS YOU MOVE FROM TOP TO BOTTOM. THE MIDDLE PANEL HAS THE OLIVE TONES: THE RIGHT PANEL HAS THE CARAMEL TONES.

STEP 3: EACH COLOR MIX STARTS FROM THE LEFT PANEL FIRST. IF YOUR FINAL COLOR CHOICE IS FROM THE LEFT PANEL THEN YOU ARE DONE ONCE YOU MIX IT. HOWEVER, IF YOU CHOSE A COLOR IN THE MIDDLE OR RIGHT PANEL THEN TAKE THE MIX YOU MADE FROM THE LEFT PANEL AND MIX AGAIN TO ACHIEVE YOUR FINAL SHADE. FOR EXAMPLE, IF YOU WANT THE THIRD COLOR FROM THE TOP OF THE MIDDLE PANEL YOU WOULD 1. MIX THE THIRD FROM THE TOP OF THE LEFT PANEL. TAKE THAT NEW COLOR AND MIX IT WITH THE THIRD FROM THE TOP RECIPE IN THE MIDDLE PANEL. IF YOU WANT A COLOR FROM THE RIGHT PANEL THAN MIX THE BASE MIX FROM THE LEFT PANEL ADD THE MIX FROM THE MIDDLE AND THEN ADD THE MIX FROM THE RIGHT TO END UP AT YOUR FINAL COLOR.