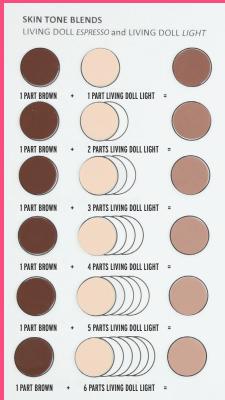

# **ESPRESSO MIXED WITH LIVING DOLL LIGHT**

STEP 2: FIND THE SHADE THAT YOU WANT TO MAKE. CHOOSE FROM THE LEFT, MIDDLE OR THE RIGHT PANEL. THE SHADES GET INCREASING LIGHTER AS YOU MOVE FROM TOP TO BOTTOM. THE MIDDLE PANEL HAS THE OLIVE TONES: THE RIGHT PANEL HAS THE CARAMEL TONES.

STEP 3: EACH COLOR MIX STARTS FROM THE LEFT PANEL FIRST. IF YOUR FINAL COLOR CHOICE IS FROM THE LEFT PANEL THEN YOU ARE DONE ONCE YOU MIX IT. HOWEVER, IF YOU CHOSE A COLOR IN THE MIDDLE OR RIGHT PANEL THEN TAKE THE MIX YOU MADE FROM THE LEFT PANEL AND MIX AGAIN TO ACHIEVE YOUR FINAL SHADE. FOR EXAMPLE, IF YOU WANT THE THIRD COLOR FROM THE TOP OF THE MIDDLE PANEL YOU WOULD 1. MIX THE THIRD FROM THE TOP OF THE LEFT PANEL. TAKE THAT NEW COLOR AND MIX IT WITH THE THIRD FROM THE TOP RECIPE IN THE MIDDLE PANEL. IF YOU WANT A COLOR FROM THE RIGHT PANEL THAN MIX THE BASE MIX FROM THE LEFT PANEL ADD THE MIX FROM THE MIDDLE AND THEN ADD THE MIX FROM THE RIGHT TO END UP AT YOUR FINAL COLOR.