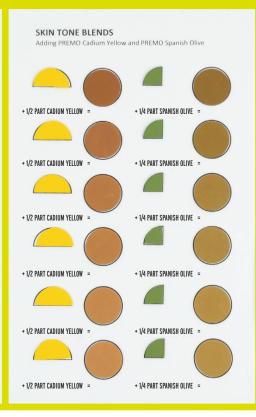

### **HOW TO USE THE CHART:**

STEP 1: PICK THE LIVING DOLL COLOR YOU WANT TO MIX WITH:

- LIVING DOLL LIGHT THESE MIXES WILL BE THE SOFTEST AND LIGHTEST SHADES OF EACH COLOR
- LIVING DOLL BABY THESE MIXES WILL BE DEEPER AND WARMER SINCE BABY HAS MORE RED IN IT.
- LIVING DOLL BEIGE BEIGE HAS A LOT OF RED IN IT SO ALL OF THE COLOR MIXES WILL BE INTENSIFIED, WARMER AND DEEPER THAN IF YOU USED LIGHT AND BABY.

STEP 2: FIND THE SHADE THAT YOU WANT TO MAKE. CHOOSE FROM THE LEFT, MIDDLE OR THE RIGHT PANEL. THE SHADES GET INCREASING LIGHTER AS YOU MOVE FROM TOP TO BOTTOM. THE MIDDLE PANEL HAS THE OLIVE TONES: THE RIGHT PANEL HAS THE CARAMEL TONES.

STEP 3: EACH COLOR MIX STARTS FROM THE LEFT PANEL FIRST. IF YOUR FINAL COLOR CHOICE IS FROM THE LEFT PANEL THEN YOU ARE DONE ONCE YOU MIX IT. HOWEVER, IF YOU CHOSE A COLOR IN THE MIDDLE OR RIGHT PANEL THEN TAKE THE MIX YOU MADE FROM THE LEFT PANEL AND MIX AGAIN TO ACHIEVE YOUR FINAL SHADE. FOR EXAMPLE, IF YOU WANT THE THIRD COLOR FROM THE TOP OF THE MIDDLE PANEL YOU WOULD 1. MIX THE THIRD FROM THE TOP OF THE LEFT PANEL. TAKE THAT NEW COLOR AND MIX IT WITH THE THIRD FROM THE TOP RECIPE IN THE MIDDLE PANEL. IF YOU WANT A COLOR FROM THE RIGHT PANEL THAN MIX THE BASE MIX FROM THE LEFT PANEL ADD THE MIX FROM THE MIDDLE AND THEN ADD THE MIX FROM THE RIGHT TO END UP AT YOUR FINAL COLOR.

## **ESPRESSO MIXED WITH LIVING DOLL BEIGE**