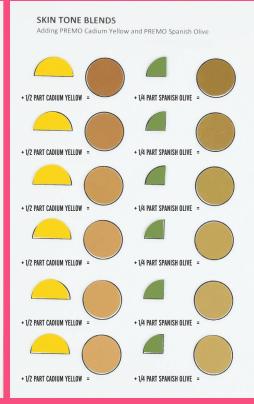

STEP 2: FIND THE SHADE THAT YOU WANT TO MAKE. CHOOSE FROM THE LEFT, MIDDLE OR THE RIGHT PANEL. THE SHADES GET INCREASING LIGHTER AS YOU MOVE FROM TOP TO BOTTOM. THE MIDDLE PANEL HAS THE OLIVE TONES: THE RIGHT PANEL HAS THE CARAMEL TONES.

STEP 3: EACH COLOR MIX STARTS FROM THE LEFT PANEL FIRST. IF YOUR FINAL COLOR CHOICE IS FROM THE LEFT PANEL THEN YOU ARE DONE ONCE YOU MIX IT. HOWEVER, IF YOU CHOSE A COLOR IN THE MIDDLE OR RIGHT PANEL THEN TAKE THE MIX YOU MADE FROM THE LEFT PANEL AND MIX AGAIN TO ACHIEVE YOUR FINAL SHADE. FOR EXAMPLE, IF YOU WANT THE THIRD COLOR FROM THE TOP OF THE MIDDLE PANEL YOU WOULD 1. MIX THE THIRD FROM THE TOP OF THE LEFT PANEL. TAKE THAT NEW COLOR AND MIX IT WITH THE THIRD FROM THE TOP RECIPE IN THE MIDDLE PANEL. IF YOU WANT A COLOR FROM THE RIGHT PANEL THAN MIX THE BASE MIX FROM THE LEFT PANEL ADD THE MIX FROM THE MIDDLE AND THEN ADD THE MIX FROM THE RIGHT TO END UP AT YOUR FINAL COLOR.