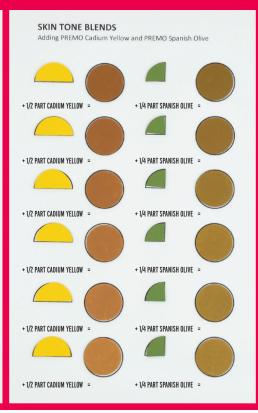

### **HOW TO USE THE CHART:**

STEP 1: PICK THE LIVING DOLL COLOR YOU WANT TO MIX WITH:

- LIVING DOLL LIGHT THESE MIXES WILL BE THE SOFTEST AND LIGHTEST SHADES OF EACH COLOR
- LIVING DOLL BABY THESE MIXES WILL BE DEEPER AND WARMER SINCE BABY HAS MORE RED IN IT.
- LIVING DOLL BEIGE BEIGE HAS A LOT OF RED IN IT SO ALL OF THE COLOR MIXES WILL BE INTENSIFIED, WARMER AND DEEPER THAN IF YOU USED LIGHT AND BABY.

STEP 2: FIND THE SHADE THAT YOU WANT TO MAKE. CHOOSE FROM THE LEFT, MIDDLE OR THE RIGHT PANEL. THE SHADES GET INCREASING LIGHTER AS YOU MOVE FROM TOP TO BOTTOM. THE MIDDLE PANEL HAS THE OLIVE TONES: THE RIGHT PANEL HAS THE CARAMEL TONES.

STEP 3: EACH COLOR MIX STARTS FROM THE LEFT PANEL FIRST. IF YOUR FINAL COLOR CHOICE IS FROM THE LEFT PANEL THEN YOU ARE DONE ONCE YOU MIX IT. HOWEVER, IF YOU CHOSE A COLOR IN THE MIDDLE OR RIGHT PANEL THEN TAKE THE MIX YOU MADE FROM THE LEFT PANEL AND MIX AGAIN TO ACHIEVE YOUR FINAL SHADE. FOR EXAMPLE, IF YOU WANT THE THIRD COLOR FROM THE TOP OF THE MIDDLE PANEL YOU WOULD 1. MIX THE THIRD FROM THE TOP OF THE LEFT PANEL. TAKE THAT NEW COLOR AND MIX IT WITH THE THIRD FROM THE TOP RECIPE IN THE MIDDLE PANEL. IF YOU WANT A COLOR FROM THE RIGHT PANEL THAN MIX THE BASE MIX FROM THE LEFT PANEL ADD THE MIX FROM THE MIDDLE AND THEN ADD THE MIX FROM THE RIGHT TO END UP AT YOUR FINAL COLOR.

## **ESPRESSO MIXED WITH LIVING DOLL BEIGE**