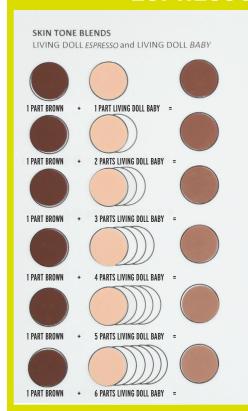

## **ESPRESSO MIXED WITH LIVING DOLL BABY**

STEP 2: FIND THE SHADE THAT YOU WANT TO MAKE. CHOOSE FROM THE LEFT, MIDDLE OR THE RIGHT PANEL. THE SHADES GET INCREASING LIGHTER AS YOU MOVE FROM TOP TO BOTTOM. THE MIDDLE PANEL HAS THE OLIVE TONES: THE RIGHT PANEL HAS THE CARAMEL TONES.

STEP 3: EACH COLOR MIX STARTS FROM THE LEFT PANEL FIRST. IF YOUR FINAL COLOR CHOICE IS FROM THE LEFT PANEL THEN YOU ARE DONE ONCE YOU MIX IT. HOWEVER, IF YOU CHOSE A COLOR IN THE MIDDLE OR RIGHT PANEL THEN TAKE THE MIX YOU MADE FROM THE LEFT PANEL AND MIX AGAIN TO ACHIEVE YOUR FINAL SHADE. FOR EXAMPLE, IF YOU WANT THE THIRD COLOR FROM THE TOP OF THE MIDDLE PANEL YOU WOULD 1. MIX THE THIRD FROM THE TOP OF THE LEFT PANEL. TAKE THAT NEW COLOR AND MIX IT WITH THE THIRD FROM THE TOP RECIPE IN THE MIDDLE PANEL. IF YOU WANT A COLOR FROM THE RIGHT PANEL THAN MIX THE BASE MIX FROM THE LEFT PANEL ADD THE MIX FROM THE MIDDLE AND THEN ADD THE MIX FROM THE RIGHT TO END UP AT YOUR FINAL COLOR.