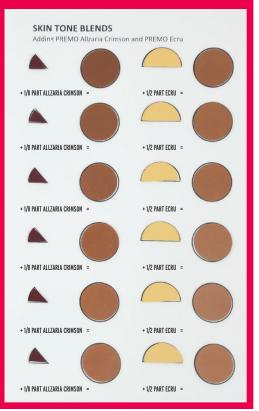

There are 3 main mixes to choose from.

Each mix has a range of skin tones based on a makeup artist's skin classifications from pales to cacao.

Included in each mix are warm, cool and olive tones.

### **HOW TO USE THE CHART:**

STEP 1: PICK THE LIVING DOLL COLOR YOU WANT TO MIX WITH:

- LIVING DOLL LIGHT THESE MIXES WILL BE THE SOFTEST AND LIGHTEST SHADES OF EACH COLOR
- LIVING DOLL BABY THESE MIXES WILL BE DEEPER AND WARMER SINCE BABY HAS MORE RED IN IT.
- LIVING DOLL BEIGE BEIGE HAS A LOT OF RED IN IT SO ALL OF THE COLOR MIXES WILL BE INTENSIFIED, WARMER AND DEEPER THAN IF YOU USED LIGHT AND BABY.

STEP 2: FIND THE SHADE THAT YOU WANT TO MAKE. CHOOSE FROM THE LEFT, MIDDLE OR THE RIGHT PANEL. THE SHADES GET INCREASING LIGHTER AS YOU MOVE FROM TOP TO BOTTOM. THE MIDDLE PANEL HAS THE OLIVE TONES: THE RIGHT PANEL HAS THE CARAMEL TONES.

STEP 3: EACH COLOR MIX STARTS FROM THE LEFT PANEL FIRST. IF YOUR FINAL COLOR CHOICE IS FROM THE LEFT PANEL THEN YOU ARE DONE ONCE YOU MIX IT. HOWEVER, IF YOU CHOSE A COLOR IN THE MIDDLE OR RIGHT PANEL THEN TAKE THE MIX YOU MADE FROM THE LEFT PANEL AND MIX AGAIN TO ACHIEVE YOUR FINAL SHADE. FOR EXAMPLE, IF YOU WANT THE THIRD COLOR FROM THE TOP OF THE MIDDLE PANEL YOU WOULD 1. MIX THE THIRD FROM THE TOP OF THE LEFT PANEL. TAKE THAT NEW COLOR AND MIX IT WITH THE THIRD FROM THE TOP RECIPE IN THE MIDDLE PANEL. IF YOU WANT A COLOR FROM THE RIGHT PANEL THAN MIX THE BASE MIX FROM THE LEFT PANEL ADD THE MIX FROM THE MIDDLE AND THEN ADD THE MIX FROM THE RIGHT TO END UP AT YOUR FINAL COLOR.