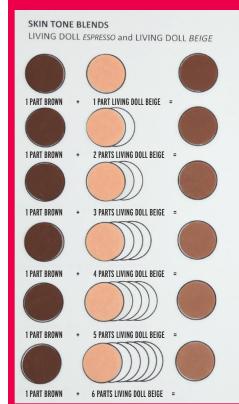

### **HOW TO USE THE CHART:**

STEP 1: PICK THE LIVING DOLL COLOR YOU WANT TO MIX WITH:

- LIVING DOLL LIGHT THESE MIXES WILL BE THE SOFTEST AND LIGHTEST SHADES OF EACH COLOR
- LIVING DOLL BABY THESE MIXES WILL BE DEEPER AND WARMER SINCE BABY HAS MORE RED IN IT.
- LIVING DOLL BEIGE BEIGE HAS A LOT OF RED IN IT SO ALL OF THE COLOR MIXES WILL BE INTENSIFIED, WARMER AND DEEPER THAN IF YOU USED LIGHT AND BABY.

STEP 2: FIND THE SHADE THAT YOU WANT TO MAKE. CHOOSE FROM THE LEFT, MIDDLE OR THE RIGHT PANEL. THE SHADES GET INCREASING LIGHTER AS YOU MOVE FROM TOP TO BOTTOM. THE MIDDLE PANEL HAS THE OLIVE TONES: THE RIGHT PANEL HAS THE CARAMEL TONES.

STEP 3: EACH COLOR MIX STARTS FROM THE LEFT PANEL FIRST. IF YOUR FINAL COLOR CHOICE IS FROM THE LEFT PANEL THEN YOU ARE DONE ONCE YOU MIX IT. HOWEVER, IF YOU CHOSE A COLOR IN THE MIDDLE OR RIGHT PANEL THEN TAKE THE MIX YOU MADE FROM THE LEFT PANEL AND MIX AGAIN TO ACHIEVE YOUR FINAL SHADE. FOR EXAMPLE, IF YOU WANT THE THIRD COLOR FROM THE TOP OF THE MIDDLE PANEL YOU WOULD 1. MIX THE THIRD FROM THE TOP OF THE LEFT PANEL. TAKE THAT NEW COLOR AND MIX IT WITH THE THIRD FROM THE TOP RECIPE IN THE MIDDLE PANEL. IF YOU WANT A COLOR FROM THE RIGHT PANEL THAN MIX THE BASE MIX FROM THE LEFT PANEL ADD THE MIX FROM THE MIDDLE AND THEN ADD THE MIX FROM THE RIGHT TO END UP AT YOUR FINAL COLOR.

## **ESPRESSO MIXED WITH LIVING DOLL BEIGE**