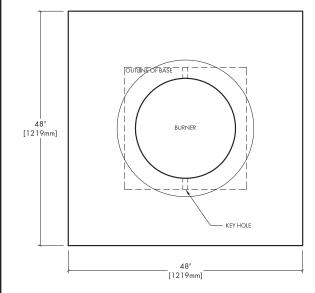

#### NORTH AMERICA SPECIFICATIONS

Gas type: Natural Gas | Propane |
Inlet press: 7.0" w.c. | 11" w.c |
Manifold press: 5.8" w.c. | 10.5"w.c. |
Heat Output: 60,000 BTU | 60,000 BTU

ANSI Z21.97-2014 CSA 2.17-2017

**CLEARANCES to ADJACENT MATERIALS** 