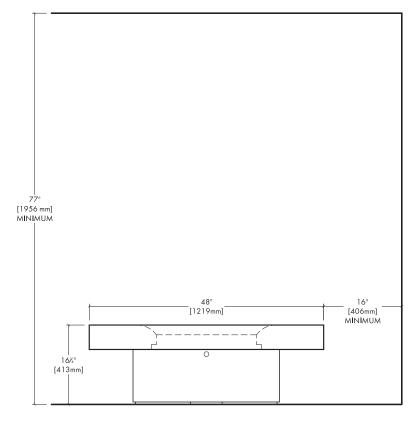

Fire Features

### HALO 48 ELEVATED MATCH LIT

NG & LP

Fire is beautiful and also dangerous if not handled properly. Please have a qualified gas fitter setup and install this product according to local codes.

This product has been tested and certified by Labtest Certification Inc. as being safe, as long as these minimum clearances to adjacent materials are maintained.

### FOR OUTDOOR USE ONLY

#### NORTH AMERICA SPECIFICATIONS

Gas type: Natural Gas | Propane |
Inlet press: 7.0" w.c. | 11" w.c |
Manifold press: 5.8" w.c. | 10.5"w.c. |
Heat Output: 60,000 BTU | 60,000 BTU

ANSI Z21.97-2014 CSA 2.17-2017









**CLEARANCES to ADJACENT MATERIALS** 

#### CONCRETE SPECS

Strength: 10,000 psi (proprietary) Weight: Top - 526 lbs / 239 Kg

Box & Base - 230 lbs / 105 Kg

**ACCESSORIES** 

1/ All Weather Fabric Cover /extends warranty.

2/ Clear Anodized Aluminum top / 1/4" plate with rubber feet / extends warranty

3/ Glass wind guard.

rev. 2021

JOB / ORDER Name or Number:

Signature & Date:



# Fire Features

## HALO 48 ELEVATED ELECTRIC START ADJUSTABLE FLAME

NG & LP

Fire is beautiful and also dangerous if not handled properly. Please have a qualified gas fitter setup and install this product according to local codes.

This product has been tested and certified by Labtest Certification Inc. as being safe, as long as these minimum clearances to adjacent materials are maintained.

#### FOR OUTD