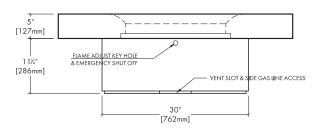

#### NORTH AMERICA SPECIFICATIONS

Gas type: Natural Gas | Propane |
Inlet press: 7.0" w.c. | 11" w.c |
Manifold press: 5.8" w.c. | 10.5"w.c. |
Heat Output: 60,000 BTU | 60,000 BTU

ANSI Z21.97-2014 CSA 2.17-2017

**CLEARANCES to ADJACENT MATERIALS** 