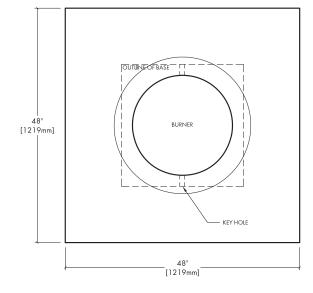

#### NORTH AMERICA SPECIFICATIONS

Gas type: Natural Gas | Propane |
Inlet press: 7.0" w.c. | 11" w.c |
Manifold press: 5.8" w.c. | 10.5"w.c. |
Heat Output: 60,000 BTU | 60,000 BTU

Electrical: 120 Vac,1.5A, 60Hz or

24Vac, 20VA

ANSI Z21.97-2014 CSA 2.17-2017

**CLEARANCES to ADJACENT MATERIALS** 