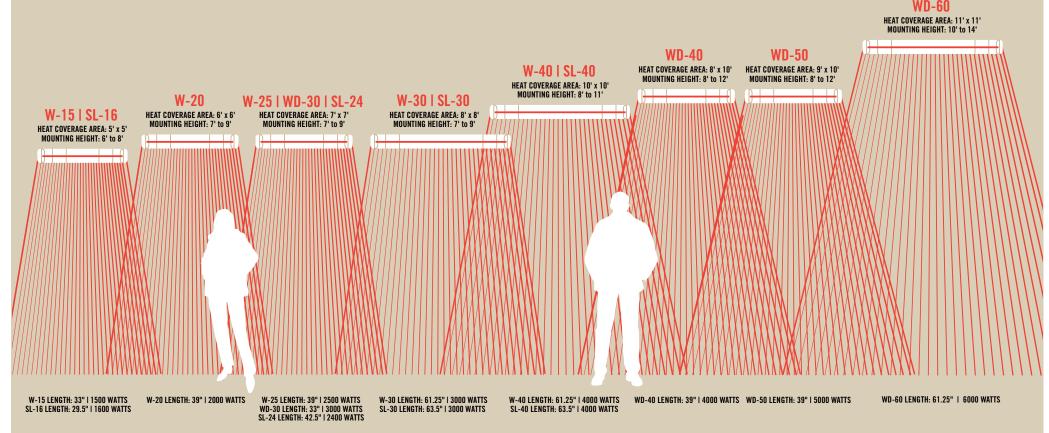

## choosing your Infratech system

Measure the dimensions and mounting heights of the area you want to heat.

STEP
Select the heater(s) that will work both
functionally and aesthetically for your
space. Consider heater size, quantity, color
and mounting options.

Choose the control option that works best for your space, needs and budget.

Need assistance? We can walk you through the process of selecting the Infratech heating system that's right for you. To learn more, or find a distributor near you, please contact us.

www.infratech-usa.com | 800.421.9455

W-SERIES AND WD-SERIES HEATERS—WIDTH: 8" SL-SERIES HEATERS—WIDTH: 4.75"

SL=SLIMLINE SINGLE ELEMENT HEATERS W=W-SERIES SINGLE ELEMENT HEATERS WD=WD-SERIES DUAL ELEMENT HEATERS

**Note:** Indoor or well-protected environments will generally exceed average coverage. Heaters may provide less than average coverage in extremely cold or windy conditions.