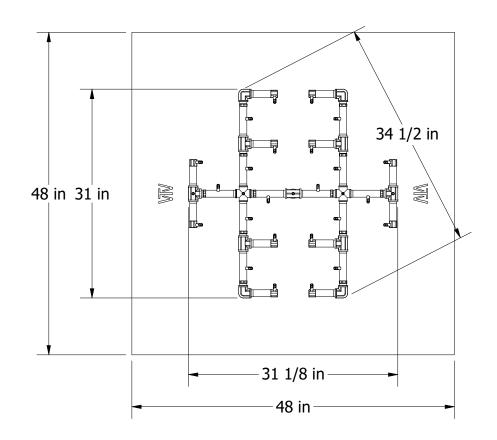

| CHECKED:  APPROVED: |      | WARMING TRENDS® www.warming-trends.com                                     |                 |          | CONFIDENTIAL: Any information , data and drawings embodied in this document are proprietary and strictly confidential, are to be held as confidential and have been supplied with the understanding that they will not be disclosed, in whole or in part or in any form, to third parties without the prior written consent of Warming Trends. LC. |              |                 |                 |
|---------------------|------|----------------------------------------------------------------------------|-----------------|----------|----------------------------------------------------------------------------------------------------------------------------------------------------------------------------------------------------------------------------------------------------------------------------------------------------------------------------------------------------|--------------|-----------------|-----------------|
|                     |      | DESCRIPTION: 350K BTU Original Brass Burner w/ 48 in Square Plate Assembly |                 |          |                                                                                                                                                                                                                                                                                                                                                    |              |                 |                 |
| REV                 | SIZE | - PART NUMBER: CUSTOME CFB350ALPL48S                                       |                 |          | R:                                                                                                                                                                                                                                                                                                                                                 |              |                 |                 |
| А                   |      | QUOTE:                                                                     | TOLERANCE: 0.5" | ' SCALE: | 0.07                                                                                                                                                                                                                                                                                                                                               | SHEET:1 OF 1 | DATE: 1/29/2021 | DRAWN: J. Bulla |