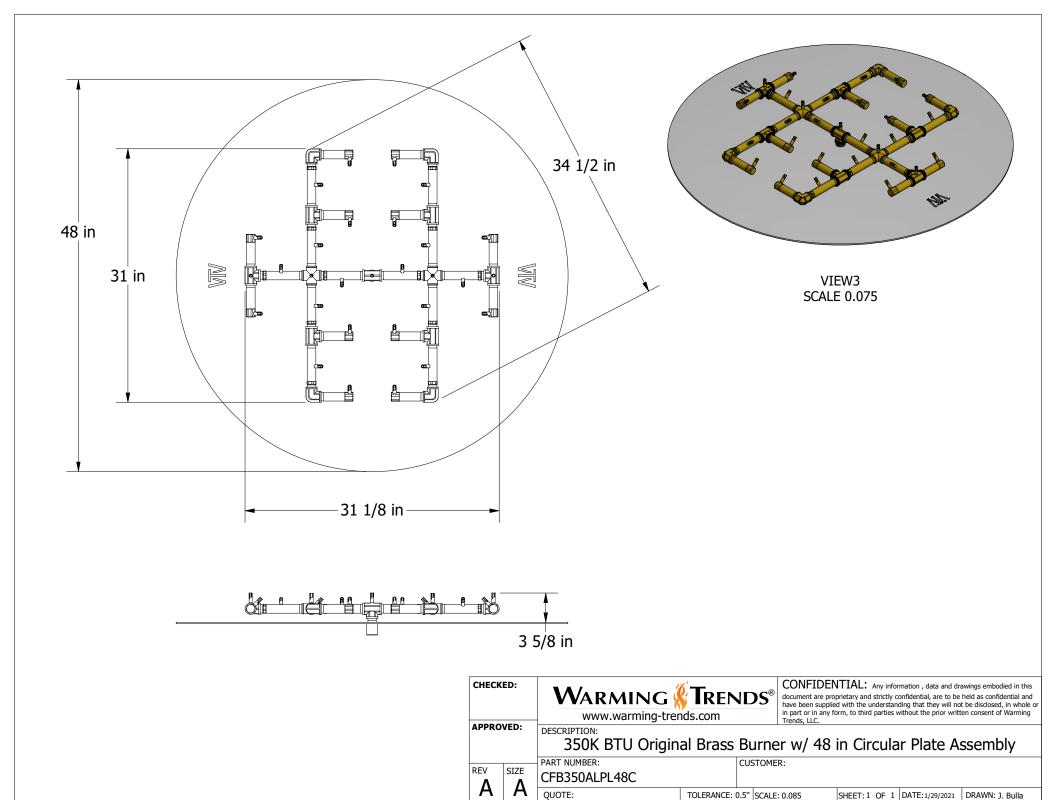

| CHECKED:  APPROVED: |      | WARMING TRENDS® www.warming-trends.com                                     |                 |          | CONFIDENTIAL: Any information , data and drawings embodied in this document are proprietary and strictly confidential, are to be held as confidential and have been supplied with the understanding that they will not be disclosed, in whole or in part or in any form, to third parties without the prior written consent of Warming Trends. LC. |              |                 |                 |
|---------------------|------|----------------------------------------------------------------------------|-----------------|----------|----------------------------------------------------------------------------------------------------------------------------------------------------------------------------------------------------------------------------------------------------------------------------------------------------------------------------------------------------|--------------|-----------------|-----------------|
|                     |      | DESCRIPTION: 350K BTU Original Brass Burner w/ 48 in Square Plate Assembly |                 |          |                                                                                                                                                                                                                                                                                                                                                    |              |                 |                 |
| REV                 | SIZE | - PART NUMBER: CUSTOME CFB350ALPL48S                                       |                 |          | R:                                                                                                                                                                                                                                                                                                                                                 |              |                 |                 |
| А                   |      | QUOTE:                                                                     | TOLERANCE: 0.5" | ' SCALE: | 0.07                                                                                                                                                                                                                                                                                                                                               | SHEET:1 OF 1 | DATE: 1/29/2021 | DRAWN: J. Bulla |