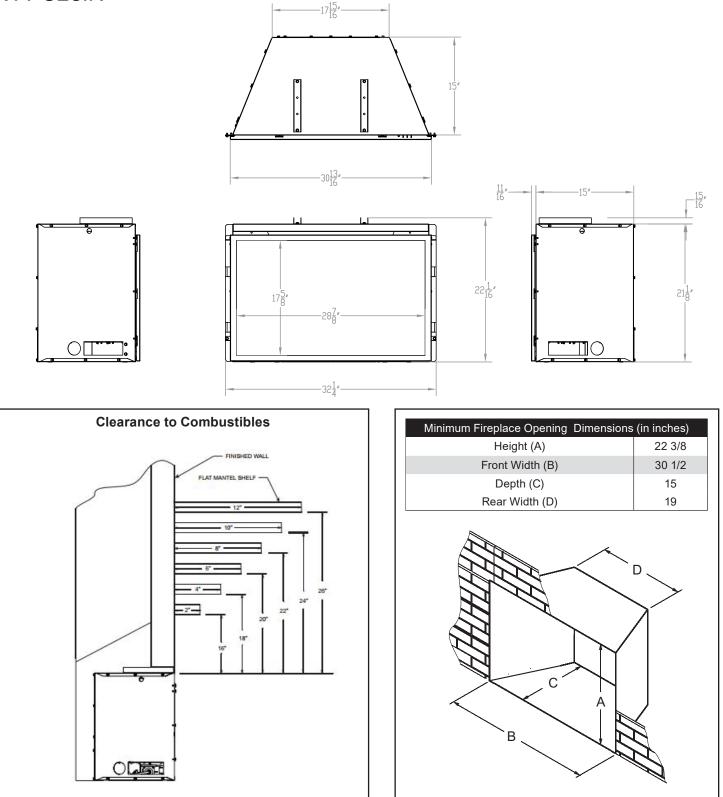

#### ACTUAL DIMENSIONS

31 1/16" W x 22 3/8" H x 16" D

# VFPC28IN

Empire is committed to continuous product improvement; specifications are subject to change without notice. Dimensions in this brochure are approximate; read and follow the framing dimensions in the owners manual supplied with your Empire product. Flame size, shape, and color will vary from photos. Our mantels feature natural veneers and hand-rubbed finishes – wood grain and color will vary. Adjust light levels and use "natural light" incandescent bulbs to enhance the dramatic look for your wooden mantel.