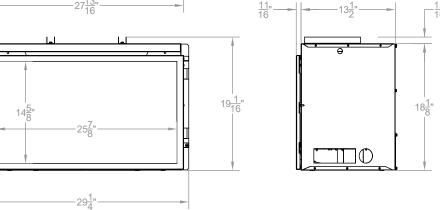

# Franklin and Loft 20IN Vent-Free Insert VFPC20IN





#### **INCLUDES**

- · Log Set
- · Banded Ceramic Brick Liner
- Blower

### **REQUIRES**

Insert Surround

#### **ACTUAL DIMENSIONS**

28" W x 19 3/8" H x 14 1/2" D

#### **TECHNICAL INFORMATION**

- · Weight: 59 lbs.
- · 20,000 BTUs (Propane, Nat)
- Ignition System: Intermittent Pilot, Millivolt

## FIELD INSTALLED ACCESSORIES

- Control Options
- Custom Surrounds

# VFPC20IN











Empire is committed to continuous product improvement; specifications are subject to change without notice. Dimensions in this brochure are approximate; read and follow the framing dimensions in the owners manual supplied with your Empire product. Flame size, shape, and color will vary from photos. Our mantels feature natural veneers and hand-rubbed finishes – wood grain and color will vary. Adjust light levels and use "natural light" incandescent bulbs to enhance the dramatic look for your wooden mantel.

Member of the following industry associations: