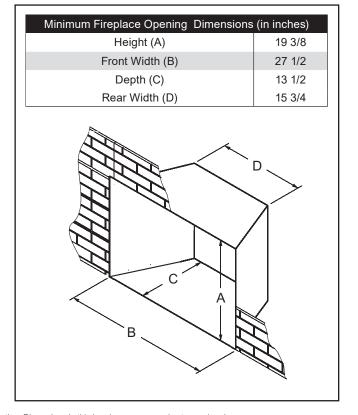

# Franklin and Loft 20IN Vent-Free Insert VFPC20IN





#### **INCLUDES**

- · Log Set
- · Banded Ceramic Brick Liner
- Blower

### **REQUIRES**

Insert Surround

#### **ACTUAL DIMENSIONS**

28" W x 19 3/8" H x 14 1/2" D

#### **TECHNICAL INFORMATION**

- · Weight: 59 lbs.
- · 20,000 BTUs (Propane, Nat)
- Ignition System: Intermittent Pilot, Millivolt

## FIELD INSTALLED ACCESSORIES

- Control Options
- Custom Surrounds

# VFPC20IN











Empire is committed to continuous product improvement; specifications are subject to change without notice. Dimensions in this brochure are approximate; read and follow the framing dimensions in the owners manual supplied with your Empire product. Flame size, shape, and color will vary from photos. Our mantels feature natural veneers and hand-rubbed finishes – wood grain and color will vary. Adjust light levels and use "natural light" incandescent bulbs to enhance the dramatic look for your wooden mantel.

Member of the following industry associations: