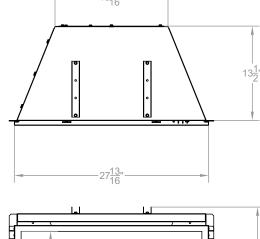

# Franklin and Loft 20IN Vent-Free Insert VFPC20IN





#### **INCLUDES**

- · Log Set
- · Banded Ceramic Brick Liner
- Blower

### **REQUIRES**

Insert Surround

#### **ACTUAL DIMENSIONS**

28" W x 19 3/8" H x 14 1/2" D

#### **TECHNICAL INFORMATION**

- · Weight: 59 lbs.
- · 20,000 BTUs (Propane, Nat)
- Ignition System: Intermittent Pilot, Millivolt

## FIELD INSTALLED ACCESSORIES

- Control Options
- Custom Surrounds

# VFPC20IN











Empire is committed to continuous product improvement; specifications are subject to change without notice. Dimensions in this brochure are approximate; read and follow the framing dimensions in the owners manual supplied with your Empire product. Flame size, shape, and color will vary from photos. Our mantels feature natural veneers and hand-rubbed finishes – wood grain and color will vary. Adjust light levels and use "natural light" incandescent bulbs to enhance the dramatic look for your wooden mantel.

Member of the following industry associations: