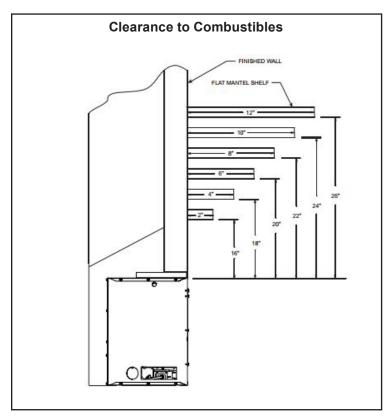

# Franklin and Loft 20IN Vent-Free Insert VFPC20IN





#### **INCLUDES**

- · Log Set
- · Banded Ceramic Brick Liner
- Blower

### **REQUIRES**

Insert Surround

#### **ACTUAL DIMENSIONS**

28" W x 19 3/8" H x 14 1/2" D

#### **TECHNICAL INFORMATION**

- · Weight: 59 lbs.
- · 20,000 BTUs (Propane, Nat)
- Ignition System: Intermittent Pilot, Millivolt

## FIELD INSTALLED ACCESSORIES

- Control Options
- Custom Surrounds

# VFPC20IN











Empire is committed to continuous product improvement; specifications are subject to change without notice. Dimensions in this brochure are approximate; read and follow the framing dimensions in the owners manual supplied with your Empire product. Flame size, shape, and color will vary from photos. Our mantels feature natural veneers and hand-rubbed finishes – wood grain and color will vary. Adjust light levels and use "natural light" incandescent bulbs to enhance the dramatic look for your wooden mantel.

Member of the following industry associations: