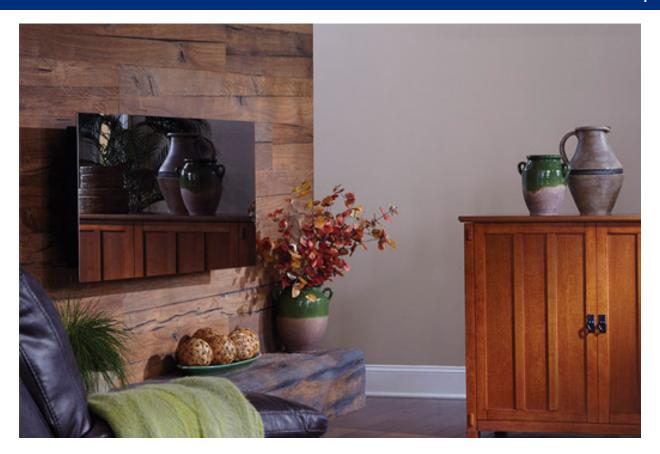

## 80008 50" Mirror Faced Wall Mounted Electric Fireplace

Touchstone's Mirror Onyx is a 50" wide electric fireplace with the same deceivingly lifelike flame as the original Onyx. Its mirror surface makes it the perfect piece for foyers, bedrooms & dressing areas, bathrooms, or any other space that needs the depth a large mirror deliverers. The mirrored glass allows you to display your electric fireplaces realistic flames only when the unit is powered on. When the unit is off, the mirror conceals the logs within and its front is a complete mirror surface. While the Mirror Onyx can be used without the heat on, it does offer 2 levels of heating (1500W & 750W) to heat any space up to 400 square feet. Additionally, Touchstones Mirror Onyx Electric Fireplace requires a simple installation with easy step by step instructions.