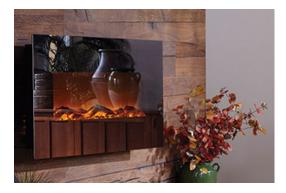

## 80008 50" Mirror Faced Wall Mounted Electric Fireplace

Touchstone's Mirror Onyx is a 50" wide electric fireplace with the same deceivingly lifelike flame as the original Onyx. Its mirror surface makes it the perfect piece for foyers, bedrooms & dressing areas, bathrooms, or any other space that needs the depth a large mirror deliverers. The mirrored glass allows you to display your electric fireplaces realistic flames only when the unit is powered on. When the unit is off, the mirror conceals the logs within and its front is a complete mirror surface. While the Mirror Onyx can be used without the heat on, it does offer 2 levels of heating (1500W & 750W) to heat any space up to 400 square feet. Additionally, Touchstones Mirror Onyx Electric Fireplace requires a simple installation with easy step by step instructions.

## 80008 Mirror Onyx® Wall Mounted Electric Fireplace

- Frame color Mirror Glass
- Fireplace dimensions 50.4 in. x 5.5 in. x 21.65 in.
- BTUs 5118 Watts 1500
- Weight 44 lbs.
- Remote control included
- 5 flame settings
- 2 heat settings