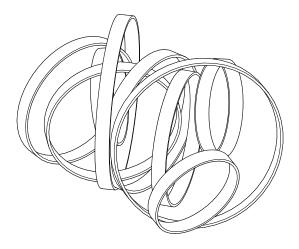

**ISOMETRIC VIEW** 

TOP VIEW

**RIGHT SIDE VIEW** 

FRONT SIDE VIEW

| SKU        | Α   | В   | С   |
|------------|-----|-----|-----|
| OPT-STHP24 | 24" | 16" | 18" |
| OPT-STHP30 | 30" | 16" | 18" |

Material: Milled Steel Stock 1.5" x 0.25"

## NOTE: Actual design may slightly vary due to its hand-made nature

Proprietary & Confidential: The information contained in this drawing is the sole property of The Outdoor Plus. Any reproduction or as a whole without written permission of The Outdoor Plus is prohibited.