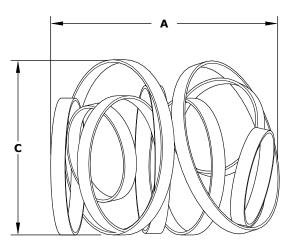

**ISOMETRIC VIEW** 

TOP VIEW

**RIGHT SIDE VIEW** 

FRONT SIDE VIEW

| SKU        | Α   | В   | С   |
|------------|-----|-----|-----|
| OPT-STHP24 | 24" | 16" | 18" |
| OPT-STHP30 | 30" | 16" | 18" |

Material: Milled Steel Stock 1.5" x 0.25"