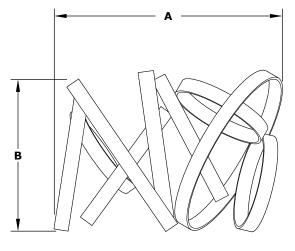

**ISOMETRIC VIEW** 

TOP VIEW

**RIGHT SIDE VIEW** 

FRONT SIDE VIEW

| SKU        | Α   | В   | С   |
|------------|-----|-----|-----|
| OPT-STHP24 | 24" | 16" | 18" |
| OPT-STHP30 | 30" | 16" | 18" |

Material: Milled Steel Stock 1.5" x 0.25"