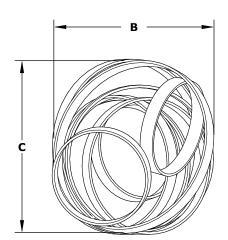

**ISOMETRIC VIEW** 

TOP VIEW

**RIGHT SIDE VIEW** 

FRONT SIDE VIEW

| SKU        | Α   | В   | С   |
|------------|-----|-----|-----|
| OPT-STHP24 | 24" | 16" | 18" |
| OPT-STHP30 | 30" | 16" | 18" |

Material: Milled Steel Stock 1.5" x 0.25"