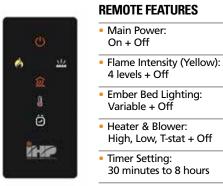

## **STANDARD FEATURES**

- Available in 45" & 55" linear circulating models
- Slim 4-5/8" depth saves installed floor space
- Adjustable yellow flame presentation for greater realism
- Multi-colored LED ember bed lighting enhances the fireplace with or without flames
- Smoked crystal ember bed for a clean contemporary design
- Standard 5,000-BTU thermostatically controlled heater delivers relaxing heat on demand
- Multi-function remote control included (on/off, flames, ember bed light, heater, timer)
- Hardwired or plugged-in installation (120V grounded power cord provided)
- 1 Year Limited Warranty

#### **REMOTE** (included)