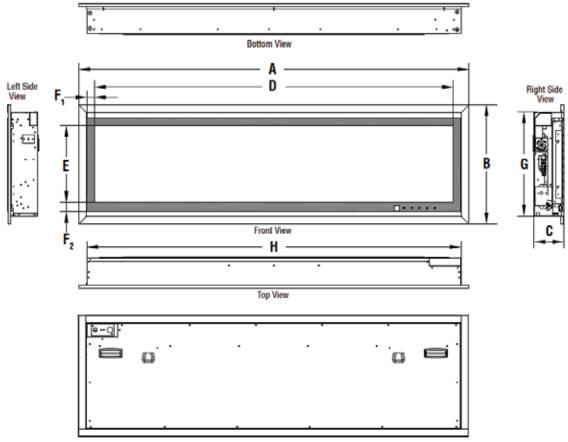

### **APPLIANCE SPECIFICATIONS**

Back View

| ERL | 2000 DIMENSIONS |         |  |
|-----|-----------------|---------|--|
|     | 45"             | 55"     |  |
| А   | 49-7/8"         | 59-7/8" |  |
| В   | 18-3/8"         | 18-3/8" |  |
| с   | 4-5/8"          | 4-5/8 " |  |
| D   | 45"             | 55"     |  |
| E   | 11-7/8"         | 11-7/8" |  |
| F1  | 1-1/4"          | 1-1/4"  |  |
| F2  | 1-3/8"          | 1-3/8"  |  |
| G   | 16"             | 16"     |  |
| н   | 47-1/2 "        | 57-1/2" |  |

| FRAMING SPECIFICATIONS |         |         |  |  |
|------------------------|---------|---------|--|--|
|                        | ERL2045 | ERL2055 |  |  |
| HEIGHT                 | 16-1/2" | 16-1/2" |  |  |
| WIDTH                  | 48"     | 58"     |  |  |
| DEPTH                  | 5-1/8"  | 5-1/8"  |  |  |