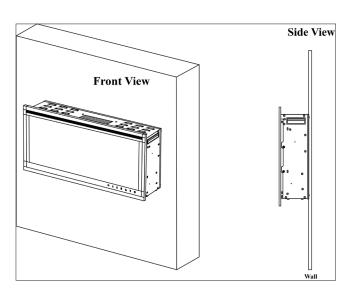

# **Dimensional Drawing**

#### **Installation Method Overview**

1. Wall Mount Installation. Appliance is mounted on the wall just like a flat screen TV or an art painting. Hardware and brackets required are included and is inside the packaging. Please refer to the hardware list to find these parts.