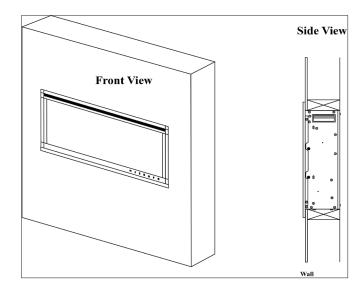

# **Dimensional Drawing**

2. **Built in Installation.** Appliance is built inside the wall or cabinet. It is great for remodeling project and new construction site as it requires certain amount of wall modification, framing and reframing work such as cutting an opening in a wall, building and framing a stud wall out, and electrical wiring.