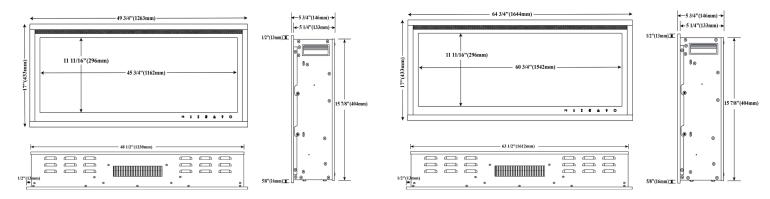

# **Specifications**

| Model   | Product Dimensions |        |        | Viewing Area |           | Framing Size |         | BTU      |
|---------|--------------------|--------|--------|--------------|-----------|--------------|---------|----------|
|         | Length             | Height | Depth  | Width        | Height    | Width        | Height  |          |
| EF-HP50 | 49 3/4"            | 17"    | 5 3/4" | 45 3/4"      | 11 11/16" | 48 7/8"      | 16 1/4" | 5000 Max |
| EF-HP65 | 64 3/4"            | 17"    | 5 3/4" | 60 3/4"      | 11 11/16" | 63 7/8"      | 16 1/4" |          |

# **Dimensional Drawing**