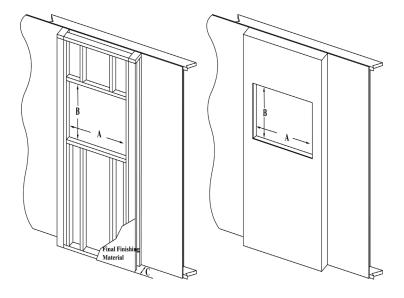

### **Framing**

| Model<br>Number | A        | В       | C       |
|-----------------|----------|---------|---------|
| EF-HP50         | 48 7/8"  | 16 1/4" | 6"      |
|                 | (1241mm) | (413mm) | (153mm) |
| EF-HP65         | 63 7/8"  | 16 1/4" | 6"      |
|                 | (1622mm) | (413mm) | (153mm) |

2. **Built in Installation.** Appliance is built inside the wall or cabinet. It is great for remodeling project and new construction site as it requires certain amount of wall modification, framing and reframing work such as cutting an opening in a wall, building and framing a stud wall out, and electrical wiring.