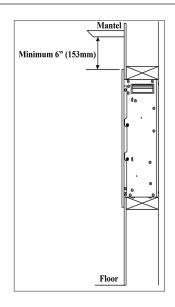

## **Minimal Clearance to Combustibles**

| Measurements are taken from the top of the front glass |   |            |                                                                      |  |  |  |
|--------------------------------------------------------|---|------------|----------------------------------------------------------------------|--|--|--|
| Bottom<br>Sides<br>Back                                | 0 | Тор<br>Тор | at least 6" to ceiling or crown moulding at least 6" to mantel or TV |  |  |  |