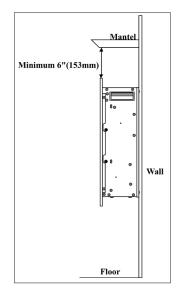

## **Minimal Clearance to Combustibles**

| Measurements are taken from the top of the front glass |   |            |                                                                      |  |  |  |
|--------------------------------------------------------|---|------------|----------------------------------------------------------------------|--|--|--|
| Bottom<br>Sides<br>Back                                | 0 | Тор<br>Тор | at least 6" to ceiling or crown moulding at least 6" to mantel or TV |  |  |  |