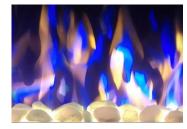

Flame Color: Blue & Orange Ember Bed Color: Green Media Kit: Logs

Flame Color: Blue & Orange Ember Bed Color: Blue Media Kit: Drift Wood and Clear Crystals

Flame Color: Blue & Orange Ember Bed Color: Gold Media Kit: White Pebbles