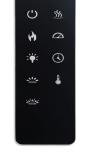

The flames can be operated with or
- The options of wall mount or builtin installation

- Easy to install and Do it yourself installation instructions included

• Cool to touch. It is safe for children

- Venting is not needed and no special clearance requirement.
- Safe to install a TV at the top of fireplace.
- Easy-access screen touch control
- Sleek trim kit and contemporary linear design
- Up to 5,000 BTUs

## **IDEAL APPLICATIONS**

- Residential House
- Apartment & Condo
- Home Improvement & Renovation
- Restaurants
- Zone Heating

## **TECHNICAL SPECS**

Volts 120V 12.5A Amps 1500W Watts Heat 1500W (High) 750W (Low)

BTU 5000 Max

Cord Length 71"

400 SQUARE FEET Heating Area 20°C to 31°C (68°F to 88°F) Temperature Setting

Plug Location Bottom Right Corner



EASY ACCESS CONTROL





Multi-Functional Remote Control









# Sparkling Series Linear Built-in & Wall Mount Electric Fireplace

# INDEPENDENT AND CONTROLLABLE FLAME & EMBER BED COLOR

# -Examples Shown Below



Flame Color: Orange & Red Ember Bed Color: Orange Media Kit: Black and Clear Crystals



Flame Color: Red & Orange Ember Bed Color: Red Media Kit: Logs



Flame Color: Orange Ember Bed Color: Green Media Kit: Black and Clear Crystals



Flame Color: Red Ember Bed Color: Red Media Kit: Drift Wood and Clear Crystals



Flame Color: Red Ember Bed Color: Red Media Kit: Black and Clear Crystals



Flame Color: Blue & Red Ember Bed Color: Red Media Kit: Logs



Flame Color: Blue & Orange Ember Bed Color: Green Media Kit: Logs



Flame Color: Blue & Orange Ember Bed Color: Blue Media Kit: Drift Wood and