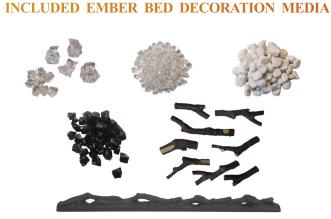

# INDEPENDENT AND CONTROLLABLE FLAME & EMBER BED COLOR

# -Examples Shown Below

Flame Color: Orange & Red Ember Bed Color: Orange Media Kit: Black and Clear Crystals

Flame Color: Red & Orange Ember Bed Color: Red Media Kit: Logs

Flame Color: Orange Ember Bed Color: Green Media Kit: Black and Clear Crystals

Flame Color: Red Ember Bed Color: Red Media Kit: Drift Wood and Clear Crystals

Flame Color: Red Ember Bed Color: Red Media Kit: Black and Clear Crystals

Flame Color: Blue & Red Ember Bed Color: Red Media Kit: Logs

Flame Color: Blue & Orange Ember Bed Color: Green Media Kit: Logs

Flame Color: Blue & Orange Ember Bed Color: Blue Media Kit: Drift Wood and Clear Crystals

Flame Color: Blue & Orange Ember Bed Color: Gold Media Kit: White Pebbles

Flame Color: Blue Ember Bed Color: Blue Media Kit: White Pebbles

Flame Color: Red Ember Bed Color: Red Media Kit: White Pebbles

Flame Color: Blue & Orange Ember Bed Color: Gold Media Kit: Drift Wood and Clear Crystals