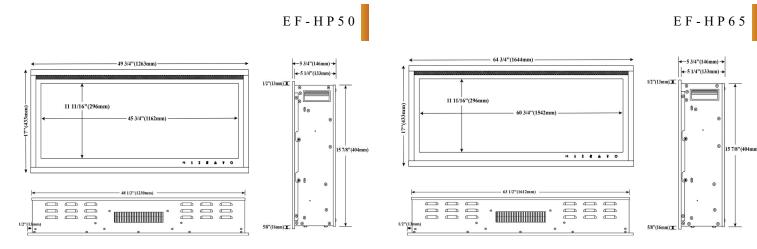

ogs



Flame Color: Orange Ember Bed Color: Green Media Kit: Black and Clear Crystals



Flame Color: Red Ember Bed Color: Red Media Kit: Drift Wood and Clear Crystals



Flame Color: Red Ember Bed Color: Red Media Kit: Black and Clear Crystals



Flame Color: Blue & Red Ember Bed Color: Red Media Kit: Logs



Flame Color: Blue & Orange Ember Bed Color: Green Media Kit: Logs



Flame Color: Blue & Orange Ember Bed Color: Blue Media Kit: Drift Wood and Clear Crystals



Flame Color: Blue & Orange Ember Bed Color: Gold Media Kit: White Pebbles



Flame Color: Blue Ember Bed Color: Blue Media Kit: White Pebbles



Flame Color: Red Ember Bed Color: Red Media Kit: White Pebbles



Flame Color: Blue & Orange Ember Bed Color: Gold Media Kit: Drift Wood and Clear Crystals

## **DIMENSION SPECS**