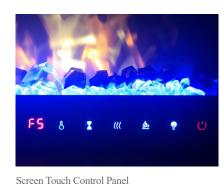

- Easy to install and Do it yourself installation instructions included

• Cool to touch. It is safe for children

- Venting is not needed and no special clearance requirement.
- Safe to install a TV at the top of fireplace.
- Easy-access screen touch control
- Sleek trim kit and contemporary linear design
- Up to 5,000 BTUs

EASY ACCESS CONTROL

Multi-Functional Remote Control