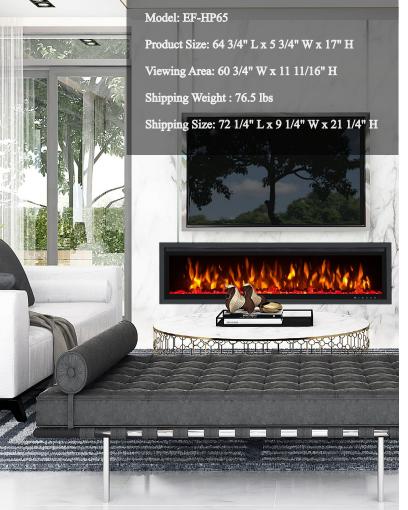

options of wall mount or builtin installation

- Easy to install and Do it yourself installation instructions included

• Cool to touch. It is safe for children

- Venting is not needed and no special clearance requirement.
- Safe to install a TV at the top of fireplace.
- Easy-access screen touch control
- Sleek trim kit and contemporary linear design
- Up to 5,000 BTUs

## **IDEAL APPLICATIONS**

- Residential House
- Apartment & Condo
- Home Improvement & Renovation
- Restaurants
- Zone Heating

## **TECHNICAL SPECS**

Volts 120V 12.5A Amps 1500W Watts Heat 1500W (High) 750W (Low)

BTU 5000 Max

Cord Length 71"

400 SQUARE FEET Heating Area 20°C to 31°C (68°F to 88°F) Temperature Setting

Plug Location Bottom Right Corner



EASY ACCESS CONTROL





Multi-Functional Remote Control









# Sparkling Series Linear Built-in & Wall Mount Electric Fireplace

# INDEPENDENT AND CONTROLLABLE FLAME & EMBER BED COLOR

# -Examples Shown Below



Flame Color: Orange & Red Ember Bed Color: Orange Media Kit: Black and Clear Crystals



Flame Color: Red & Orange Ember Bed Color: Red Media Kit: Logs



Flame Color: Orange Ember Bed Color: Green Media Kit: Black and Clear Crystals



Flame Color: Red Ember Bed Color: Red Media Kit: Drift Wood and Clear Crystals



Flame Color: Red Ember Bed Color: Red Media Kit: Black and Clear Crystals



Flame Color: Blue & Red Ember Bed Color: Red Media Kit: Logs



Flame Color: Blue & Orange Ember Bed Color: Green Media Kit: Logs



Flame Color: Blue & Orange Ember Bed Color: Blue Media Kit: Drift Wood and Clear Crystals



Flame Color: Blue & Ora