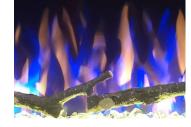

Flame Color: Red Ember Bed Color: Red Media Kit: Drift Wood and Clear Crystals

Flame Color: Red Ember Bed Color: Red Media Kit: Black and Clear Crystals

Flame Color: Blue & Red Ember Bed Color: Red Media Kit: Logs