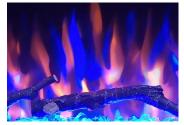

Flame Color: Blue Ember Bed Color: Blue Media Kit: White Pebbles

Flame Color: Red Ember Bed Color: Red Media Kit: White Pebbles

Flame Color: Blue & Orange Ember Bed Color: Gold Media Kit: Drift Wood and Clear Crystals