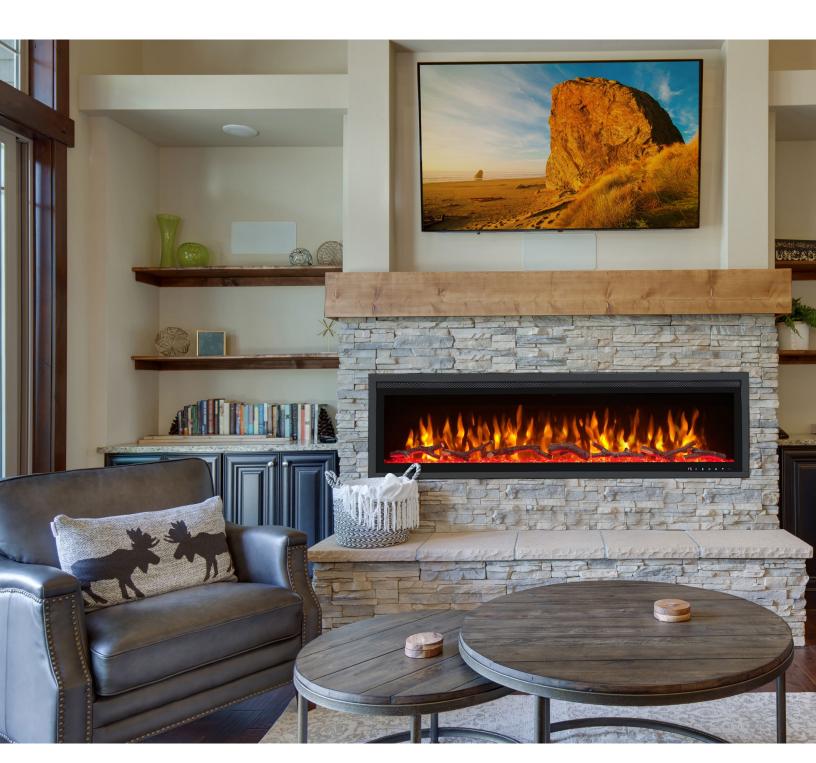

# **Huntington Fireplaces**

Sparkling Series Linear Built-in & Wall Mount Electric Fireplace

# **Sparkling Series Linear Built-in** & Wall Mount Electric Fireplace

Introducing the Sparkling series linear electric fireplace from Huntington Fireplaces, the latest in electric fireplace technology and innovation. With its built-in thermostat and premium LED lights, it is low cost to operate and energy efficiency. With the included multi-functional remote control, customers can effortlessly customize the flame color, flame speed, flame brightness, and ember bed color. The Sparkling series linear electric fireplace is the premier electric fireplace on the market and gold standard in modern heating systems.

## **IDEAL APPLICATIONS**

- Residential House
- Apartment & Condo
- Home Improvement & Renovation
- Restaurants
- Zone Heating