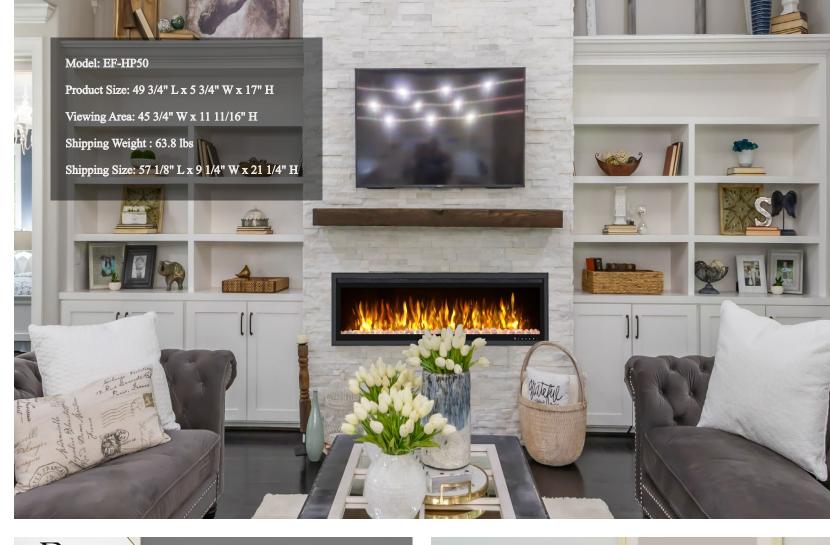

e options of wall mount or builtin installation

- Easy to install and Do it yourself installation instructions included

• Cool to touch. It is safe for children

- Venting is not needed and no special clearance requirement.
- Safe to install a TV at the top of fireplace.
- Easy-access screen touch control
- Sleek trim kit and contemporary linear design
- Up to 5,000 BTUs

## **IDEAL APPLICATIONS**

- Residential House
- Apartment & Condo
- Home Improvement & Renovation
- Restaurants
- Zone Heating

## **TECHNICAL SPECS**

Volts 120V 12.5A Amps 1500W Watts Heat 1500W (High) 750W (Low)

BTU 5000 Max

Cord Length 71"

400 SQUARE FEET Heating Area 20°C to 31°C (68°F to 88°F) Temperature Setting

Plug Location Bottom Right Corner



EASY ACCESS CONTROL





Multi-Functional Remote Control









# Sparkling Series Linear Built-in & Wall Mount Electric Fireplace

# INDEPENDENT AND CONTROLLABLE FLAME & EMBER BED COLOR

# -Examples Shown Below



Flame Color: Orange & Red Ember Bed Color: Orange Media Kit: Black and Clear Crystals



Flame Color: Red & Orange Ember Bed Color: Red Media Kit: Logs



Flame Color: Orange Ember Bed Color: Green Media Kit: Black and Clear Crystals



Flame Color: Red Ember Bed Color: Red Media Kit: Drift Wood and Clear Crystals



Flame Color: Red Ember Bed Color: Red Media Kit: Black and Clear Crystals



Flame Color: Blue & Red Ember Bed Color: Red Media Kit: Logs



Flame Color: Blue & Orange Ember Bed Color: Green Media Kit: Logs



Flame Color: Blue & Orange Ember Bed Color: Blue Media Kit: Drift Wood and Clear Crystals



Flame Color: Blue & O