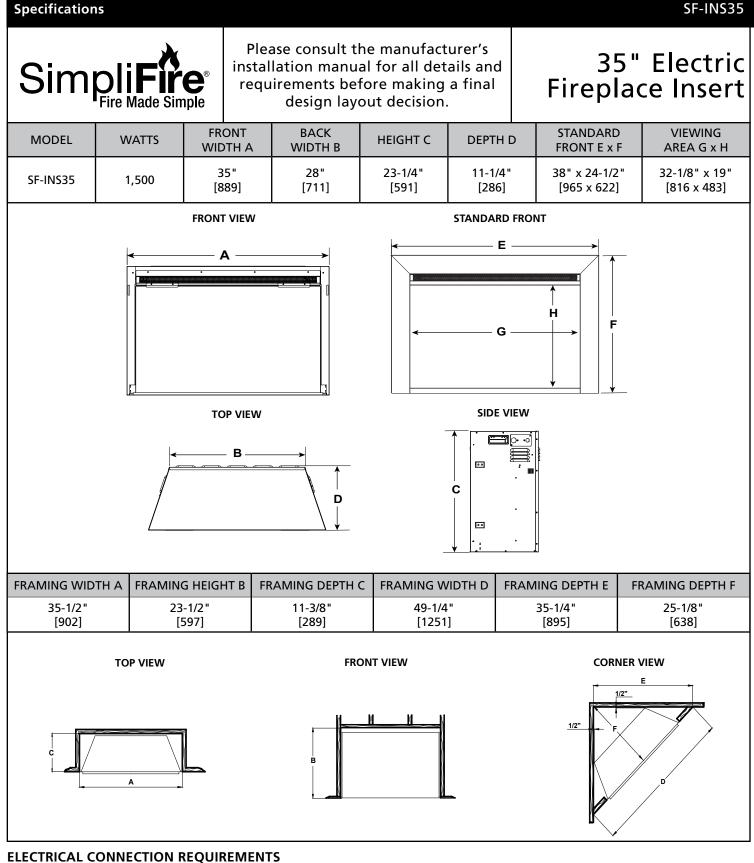

ormation can be found online at www.simplifire.com

## SimpliFire° Lakeville, MN Phone: 888-427-3973 952-985-6000



| CIRCUIT            | CONNECTION METHOD   | BTUS  |
|--------------------|---------------------|-------|
| 15 AMP, 120V/60 Hz | Hardwire or plug-in | 5,000 |

| PRODUCT LISTING C | RODUCT LISTING CODES |  |
|-------------------|----------------------|--|
| US                | CSA 22.2 No 46-M1988 |  |
| INTERNATIONAL     | CSA 22.2 No 46-M1988 |  |

Product information provided is not complete and is subject to change without notice.

Product installation must adhere strictly to instructions accompanying product to avoid risk of fire and potential injury.



Additional information can be found online at www.simplifire.com

## Lakeville, MN Phone: 888-427-3973 952-985-6000



| CIRCUIT            | CONNECTION METHOD   | BTUS  |
|--------------------|---------------------|-------|
| 15 AMP, 120V/60 Hz | Hardwire or plug-in | 5,000 |

| PRODUCT LISTING C | PRODUCT LISTING CODES |  |
|-------------------|-----------------------|--|
| US                | CSA 22.2 No 46-M1988  |  |
| INTERNATIONAL     | CSA 22.2 No 46-M1988  |  |

Product information provided is not complete and is subject to change without notice.

Product installation must adhere strictly to instructions accompanying product to avoid risk of fire and potential injury.



Additional information can be found online at www.simplifire.com

## Lakeville, MN Phone: 888-427-3973 952-985-6000