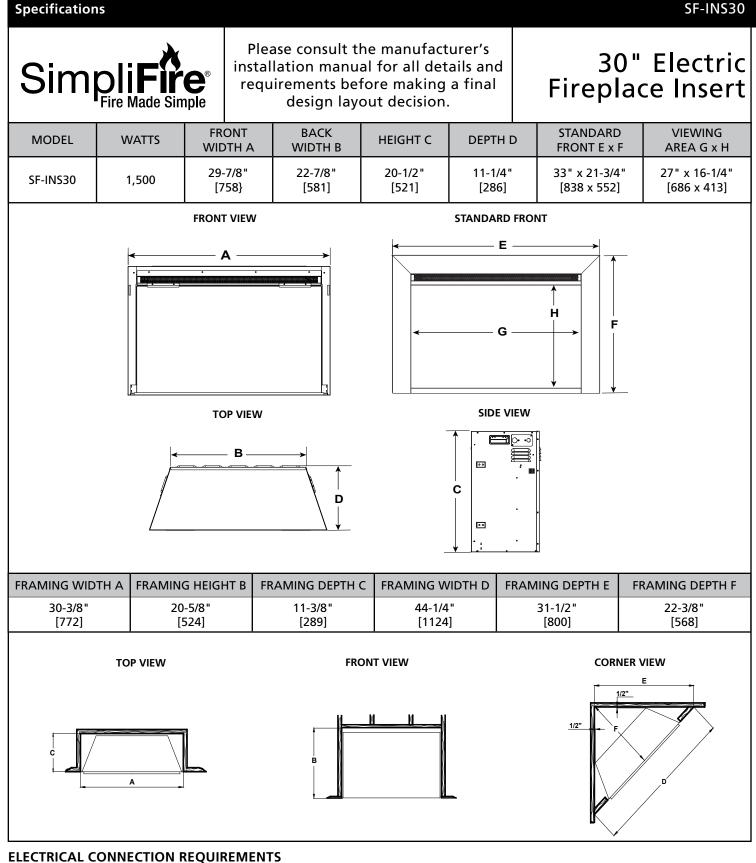

| CIRCUIT            | CONNECTION METHOD   | BTUS  |
|--------------------|---------------------|-------|
| 15 AMP, 120V/60 Hz | Hardwire or plug-in | 5,000 |

| PRODUCT LISTING CODES |                      |
|-----------------------|----------------------|
| US                    | CSA 22.2 No 46-M1988 |
| INTERNATIONAL         | CSA 22.2 No 46-M1988 |

Product information provided is not complete and is subject to change without notice.

Product installation must adhere strictly to instructions accompanying product to avoid risk of fire and potential injury.

Additional information can be found online at www.simplifire.com

## SimpliFire° Lakeville, MN Phone: 888-427-3973 952-985-6000



| CIRCUIT            | CONNECTION METHOD   | BTUS  |
|--------------------|---------------------|-------|
| 15 AMP, 120V/60 Hz | Hardwire or plug-in | 5,000 |

| PRODUCT LISTING C | RODUCT LISTING CODES |  |
|-------------------|----------------------|--|
| US                | CSA 22.2 No 46-M1988 |  |
| INTERNATIONAL     | CSA 22.2 No 46-M1988 |  |

Product information provided is not complete and is subject to change without notice.

Product installation must adhere strictly to instructions accompanying product to avoid risk of fire and potential injury.



Additional information can be found online at www.simplifire.com

## Lakeville, MN Phone: 888-427-3973 952-985-6000



| CIRCUIT            | CONNECTION METHOD   | BTUS  |
|--------------------|---------------------|-------|
| 15 AM