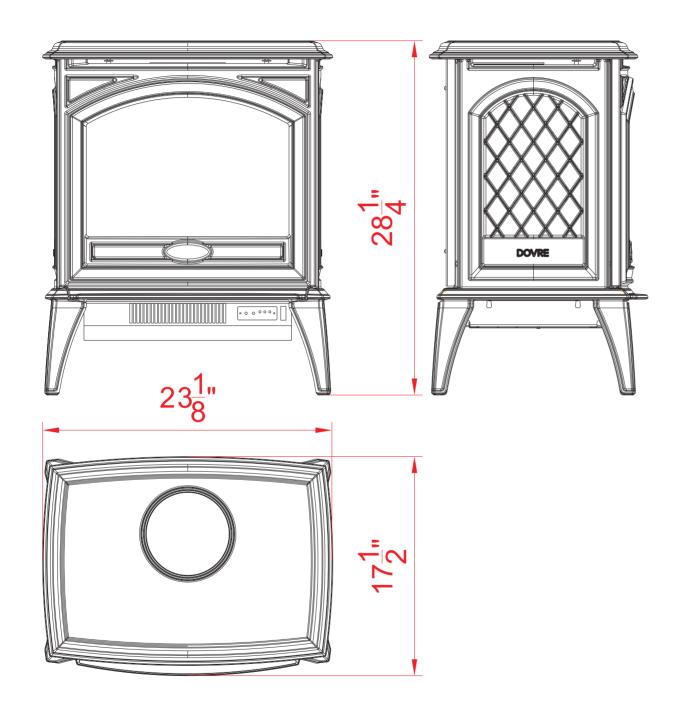

| TECHNICAL SPECIFICATIONS |             |                             |
|--------------------------|-------------|-----------------------------|
| VOLTS                    |             | 120                         |
| AMPS                     |             | 12.5                        |
| WATTS                    |             | 1500                        |
| HEATER                   | HIGH        | 1500 watts                  |
| HEATER                   | LOW         | 750 watts                   |
| NO HEATER                |             | 19 watts                    |
|                          | TYPE        | LED                         |
| LAMPS                    | WATTS       |                             |
|                          | TOTAL WATTS | 19 watts                    |
| ROTOR MOTO               | R           | 1 at 5 watts                |
| HEIGHT,WIDTH             | H,DEPTH     | 28 1/4" x 23 1/8" x 17 1/2" |
| GLASS VIEWIN             | IG OPENING  | 00" X 00 0/0"               |
| GLASS SIZE               |             | 13 1/8" X 16 3/8"           |
| SHIPPING SIZI            | Ε           | 16 6/8" x 23 3/8" x 25 5/8" |
| SHIPPING WEI             | GHT         | 123.5 lbs                   |
|                          | UNIT        | 114.9 lbs                   |
|                          | GLASS FRONT | Included                    |
| PLUG LOCATIO             | ON          | Left Side                   |
| CORD LENGTH              | 1           | 76"                         |
| APPROX. HEA              | TING AREA   | 400 sq ft                   |