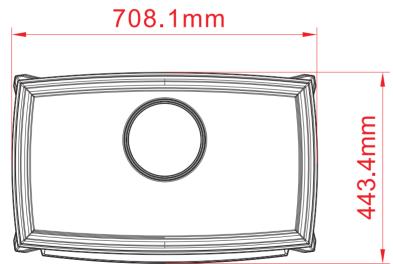

| SERIES           | MODEL E70       | C Us Us      | REV<br>1 |
|------------------|-----------------|--------------|----------|
| SCALE 1''=1'-0'' | DATE: 9/21/2019 | SHEET 1 OF 1 |          |

| TECHNICAL SPECIFICATIONS |             |                       |
|--------------------------|-------------|-----------------------|
| VOLTS                    |             | 120                   |
| AMPS                     |             | 12.5                  |
| WATTS                    |             | 1500                  |
| HEATER                   | HIGH        | 1500 watts            |
| HEATER                   | LOW         | 750 watts             |
| NO HEATER                |             | 19 watts              |
|                          | TYPE        | LED                   |
| LAMPS                    | WATTS       |                       |
|                          | TOTAL WATTS | 19 watts              |
| ROTOR MOT                | OR          | 1 at 5 watts          |
| HEIGHT,WIDTH,DEPTH       |             | 71.7 x 70.8 x 44.3 cm |
| GLASS VIEWING OPENING    |             | 00 X 00 cm            |
| GLASS SIZE               |             | 33.3 X 53.9 cm        |
| SHIPPING SIZE            |             | 42.5 x 71.7 x 65.2 cm |
| SHIPPING WI              | EIGHT       | 63.9 Kgs              |
|                          | UNIT        | 58.9 Kgs              |
| GLASS FRONT              |             | Included              |
| PLUG LOCAT               | ION         | Left Side             |
| CORD LENG                | тн          | 193 cm                |
| APPROX. HE               | ATING AREA  | 37 sqm                |