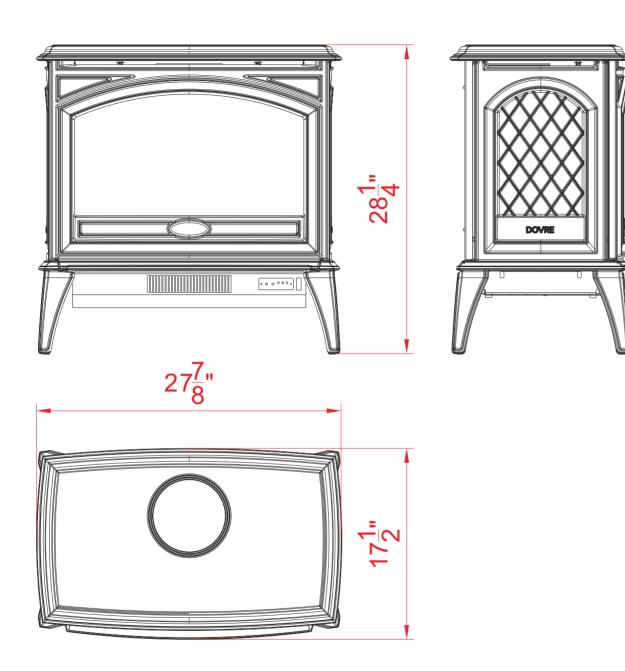

| SERIES     | MODEL E50       | C Us         | REV<br>1 |
|------------|-----------------|--------------|----------|
| SCALE 1:12 | DATE: 9/21/2019 | SHEET 1 OF 1 |          |

| TECHNICAL SPECIFICATIONS |             |                             |
|--------------------------|-------------|-----------------------------|
| VOLTS                    |             | 120                         |
| AMPS                     |             | 12.5                        |
| WATTS                    |             | 1500                        |
| HEATER                   | HIGH        | 1500 watts                  |
| HEATER                   | LOW         | 750 watts                   |
| NO HEATER                |             | 19 watts                    |
|                          | TYPE        | LED                         |
| LAMPS                    | WATTS       |                             |
| 1                        | TOTAL WATTS | 19 watts                    |
| ROTOR MOTOR              | 3           | 1 at 5 watts                |
| HEIGHT,WIDTH             | I,DEPTH     | 28 1/4" x 27 7/8" x 17 1/2" |
| GLASS VIEWIN             | G OPENING   | 00" X 00 0/0"               |
| GLASS SIZE               |             | 13 1/8" X 21 1/4"           |
| SHIPPING SIZE            |             | 16 6/8" x 28 1/4" x 25 5/8" |
| SHIPPING WEI             | GHT         | 140.9 lbs                   |
|                          | UNIT        | 129.8 lbs                   |
| G                        | LASS FRONT  | Included                    |
| PLUG LOCATIO             | N           | Left Side                   |
| CORD LENGTH              |             | 76"                         |
| APPROX. HEAT             | TING AREA   | 400 sq ft                   |