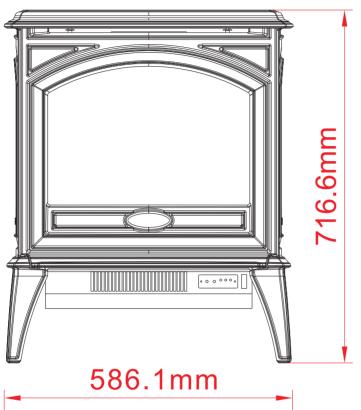

| SERIES         | MODEL E50       | c s          | REV 1 |
|----------------|-----------------|--------------|-------|
| SCALE 1"=1'-0" | DATE: 9/21/2019 | SHEET 1 OF 1 |       |

| TECHNICAL SPECIFICATIONS |               |                       |
|--------------------------|---------------|-----------------------|
| VOLTS                    |               | 120                   |
| AMPS                     |               | 12.5                  |
| WATTS                    |               | 1500                  |
| HEATER                   | HIGH          | 1500 watts            |
| HEATER                   | LOW           | 750 watts             |
| NO HEATER                |               | 19 watts              |
|                          | TYPE          | LED                   |
| LAMPS                    | WATTS         |                       |
| TOTAL                    | WATTS         | 19 watts              |
| ROTOR MOTOR              |               | 1 at 5 watts          |
| HEIGHT,WIDTH,DEPTH       |               | 71.7 x 58.6 x 44.3 cm |
| GLASS VIEWING OPENING    |               | 00 X 00 cm            |
| GLASS SIZE               |               | 33.3 X 41.7 cm        |
| SHIPPING SIZE            |               | 42.5 x 59.5 x 65.2 cm |
| SHIPPING WEIGHT          |               | 56 Kgs                |
| UNIT                     |               | 52.1 Kgs              |
| GLASS                    | FRONT         | Included              |
| PLUG LOCATION            | PLUG LOCATION |                       |
| CORD LENGTH              |               | 193 cm                |
| APPROX. HEATING AF       | REA           | 37 sqm                |