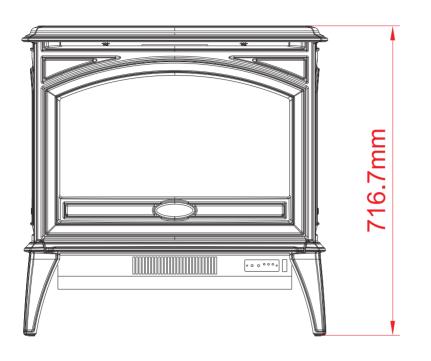

| SERIES           | MODEL E70       | C Us Us      | REV<br>1 |
|------------------|-----------------|--------------|----------|
| SCALE 1''=1'-0'' | DATE: 9/21/2019 | SHEET 1 OF 1 |          |

| TECHNICAL SPECIFICATIONS |             |                       |
|--------------------------|-------------|-----------------------|
| VOLTS                    |             | 120                   |
| AMPS                     |             | 12.5                  |
| WATTS                    |             | 1500                  |
| HEATER                   | HIGH        | 1500 watts            |
| HEATER                   | LOW         | 750 watts             |
| NO HEATER                |             | 19 watts              |
|                          | TYPE        | LED                   |
| LAMPS                    | WATTS       |                       |
|                          | TOTAL WATTS | 19 watts              |
| ROTOR MOT                | OR          | 1 at 5 watts          |
| HEIGHT,WIDTH,DEPTH       |             | 71.7 x 70.8 x 44.3 cm |
| GLASS VIEWING OPENING    |             | 00 X 00 cm            |
| GLASS SIZE               |             | 33.3 X 53.9 cm        |
| SHIPPING SIZE            |             | 42.5 x 71.7 x 65.2 cm |
| SHIPPING WI              | EIGHT       | 63.9 Kgs              |
|                          | UNIT        | 58.9 Kgs              |
| GLASS FRONT              |             | Included              |
| PLUG LOCAT               | ION         | Left Side             |
| CORD LENG                | тн          | 193 cm                |
| APPROX. HE               | ATING AREA  | 37 sqm                |