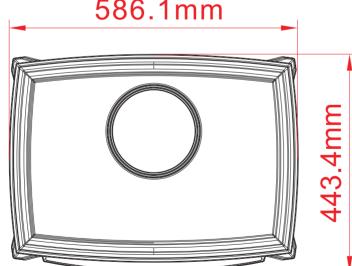

| SERIES         | MODEL E50       | c s          | REV 1 |
|----------------|-----------------|--------------|-------|
| SCALE 1"=1'-0" | DATE: 9/21/2019 | SHEET 1 OF 1 |       |

| TECHNICAL SPECIFICATIONS |               |                       |
|--------------------------|---------------|-----------------------|
| VOLTS                    |               | 120                   |
| AMPS                     |               | 12.5                  |
| WATTS                    |               | 1500                  |
| HEATER                   | HIGH          | 1500 watts            |
| HEATER                   | LOW           | 750 watts             |
| NO HEATER                |               | 19 watts              |
|                          | TYPE          | LED                   |
| LAMPS                    | WATTS         |                       |
| TOTAL                    | WATTS         | 19 watts              |
| ROTOR MOTOR              |               | 1 at 5 watts          |
| HEIGHT,WIDTH,DEPTH       |               | 71.7 x 58.6 x 44.3 cm |
| GLASS VIEWING OPENING    |               | 00 X 00 cm            |
| GLASS SIZE               |               | 33.3 X 41.7 cm        |
| SHIPPING SIZE            |               | 42.5 x 59.5 x 65.2 cm |
| SHIPPING WEIGHT          |               | 56 Kgs                |
| UNIT                     |               | 52.1 Kgs              |
| GLASS                    | FRONT         | Included              |
| PLUG LOCATION            | PLUG LOCATION |                       |
| CORD LENGTH              |               | 193 cm                |
| APPROX. HEATING AF       | REA           | 37 sqm                |