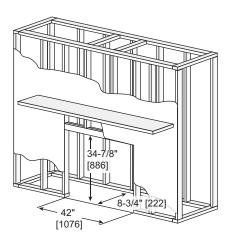

| FRAMING<br>DIMENSIONS | FRONT WIDTH | HEIGHT        | DEPTH        | WEIGHT  |
|-----------------------|-------------|---------------|--------------|---------|
|                       | 42" [1067]  | 34-7/8" [886] | 8-3/4" [222] | 80 lbs. |

Adjust framing dimensions for interior chase sheathing (such as sheetrock)