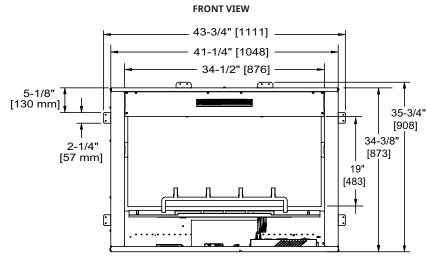

## **INCEPTION 36"**

**Electric Fireplace** 

ACTUAL DIMENSIONS

| FRONT WIDTH    | HEIGHT        | DEPTH        | VIEWING AREA                 | BTUs                      |
|----------------|---------------|--------------|------------------------------|---------------------------|
| 41-1/4" [1048] | 35-3/4" [908] | 8-7/8" [225] | 34-1/2" x 19"<br>[876 x 483] | 120V=5,000<br>240V=10,000 |