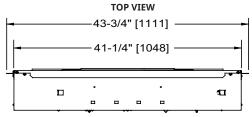

## **INCEPTION 36"**

**Electric Fireplace** 

ACTUAL DIMENSIONS

| FRONT WIDTH    | HEIGHT        | DEPTH        | VIEWING AREA                 | BTUs                      |
|----------------|---------------|--------------|------------------------------|---------------------------|
| 41-1/4" [1048] | 35-3/4" [908] | 8-7/8" [225] | 34-1/2" x 19"<br>[876 x 483] | 120V=5,000<br>240V=10,000 |