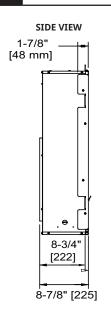

## **INCEPTION 36"**

**Electric Fireplace** 

ACTUAL DIMENSIONS

| FRONT WIDTH    | HEIGHT        | DEPTH        | VIEWING AREA                 | BTUs                      |
|----------------|---------------|--------------|------------------------------|---------------------------|
| 41-1/4" [1048] | 35-3/4" [908] | 8-7/8" [225] | 34-1/2" x 19"<br>[876 x 483] | 120V=5,000<br>240V=10,000 |

| FRAMING<br>DIMENSIONS | FRONT WIDTH | HEIGHT        | DEPTH        | WEIGHT  |
|-----------------------|-------------|---------------|--------------|---------|
|                       | 42" [1067]  | 34-7/8" [886] | 8-3/4" [222] | 80 lbs. |