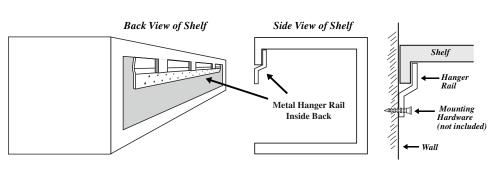

#### Measuring/Mounting

Always attach hanger rail to studs. Always consult a professional.

The Hanger Rail is packed separately in the carton and will attach to your mounting surface. When married to the mantel shelf, it will be locked in place on the wall.

\* Mounting hardware for detached hanger rail is <u>NOT INCLUDED</u>.

Always attach hanger rail to studs.

**Measuring:** Measure from bottom of the shelf to the bottom of the hanger rail (1) (See Figure A. below). This measurement is where the bottom of the shelf will be when mounted on the hanger rail.