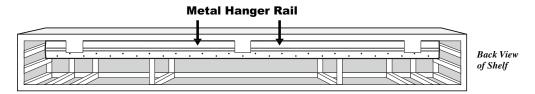

#### Measuring/Mounting

Always attach hanger rail to studs. Always consult a professional.

The Hanger Rail is packed separately in the carton and will attach to your mounting surface. When married to the mantel shelf, it will be locked in place on the wall.

\* Mounting hardware for detached hanger rail is <u>NOT INCLUDED</u>.

Always attach hanger rail to studs.

**Measuring:** Measure from bottom of the shelf to the bottom of the hanger rail (1) (See Figure A. below). This measurement is where the bottom of the shelf will be when mounted on the hanger rail.