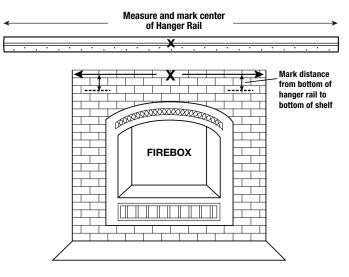

\* Mounting hardware for detached hanger rail is <u>NOT INCLUDED</u>.

Always attach hanger rail to studs.

**Measuring:** Measure from bottom of the shelf to the bottom of the hanger rail (1) (See Figure A. below). This measurement is where the bottom of the shelf will be when mounted on the hanger rail.

**Centering:** Find center point over firebox by measuring from one side to the other, mark the center point on mounting surface, do the same for the hanger rail. (See Figure B. below)

Figure A.

Metal Hanger Rail

# Measure this distance on both right and left sides

Measure from the floor or the hearth to where the bottom edge of the hanger rail will be, remembering to add the distance to the bottom of the shelf (see Fig. A), and mark your recorded measurements on the wall both right and left. Center your hanger rail (see Figure (B), ensure your pilot holes align to studs and mount the hanger rail so that the bottom of the board is on your recorded marks. Hang your shelf. Some surfaces may not be flush which may require shims or filling of gaps.