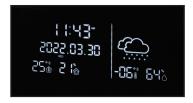

## **FEATURES**

- Ready to use straight from the box for a simple installation
- Up to 5,000 BTU's and 1,500 Watts
- 20 5/16" H X 59 1/8" W X 11" D
- Simply plug in 120V

napoleon.com

Weather display panel (time, date, indoor/outdoor temperature, indoor/outdoor humidity, weather conditions)