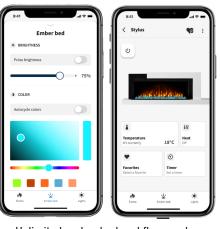

Dual 10W USB Faster Chargers with LED color indication

Touch control panel and remote control included

Birch log set and crystal media set included

Unlimited ember bed and flame color combinations and option to create favorite settings (Napoleon Home App)

Voice activation/smart home integration (Alexa, Google)