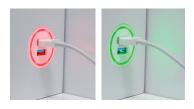

Dual 10W USB Faster Chargers with LED color indication

Touch control panel and remote control included

Birch log set and crystal media set included

Unlimited ember bed and flame color combinations and option to create favorite settings (Napoleon Home App)