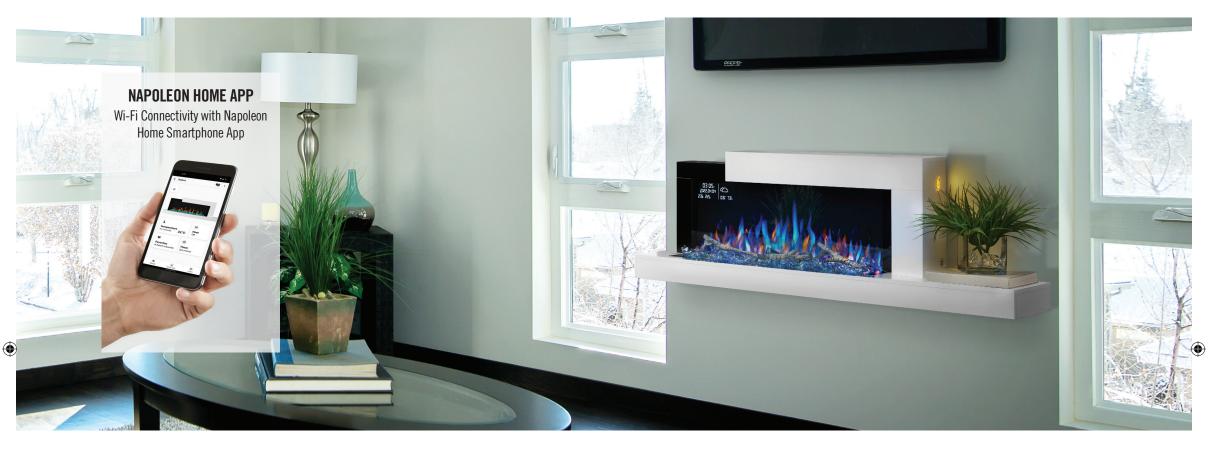

## **STYLUS™ CARA ELITE**

NEFP32-5019W-IOT | ELECTRIC FIREPLACE WITH WI-FI CONNECTIVITY

## **FEATURES**

- Ready to use straight from the box for a simple installation
- Up to 5,000 BTU's and 1,500 Watts
- 20 5/16" H X 59 1/8" W X 11" D
- Simply plug in 120V

napoleon.com

Weather display panel (time, date, indoor/outdoor temperature, indoor/outdoor humidity, weather conditions)

Dual 10W USB Faster Chargers with LED color indication

Touch control panel and remote control included

Birch log set and crystal media set included

Unlimited ember bed and flame color combinations and option to create favorite settings (Napoleon Home App)

Voice activation/smart home integration (Alexa, Google)