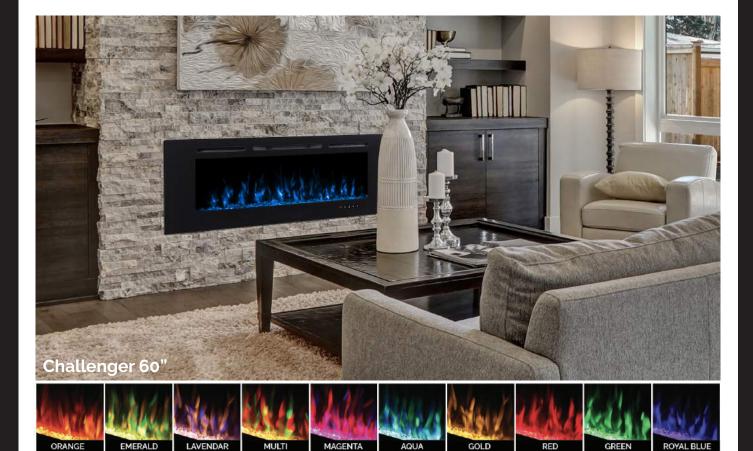

## MODERN FLAMES Challenger Flush Mount Electric Fireplace

The Challenger flush mount electric fireplace features a convenient 60" size. This contemporary designed electric fireplace features 10 different flame colors that puts it in a class of its own. Standard media includes glacier crystals.

A 5,000 BTU heater can be controlled with the touch screen located on the front panel or by the remote.

## Remote/control panel features:

- 10 vibrant flame & ember bed colors
- · 5 selective dimmer options for flame
  - 7-1/2 hour auto off timer
    - · 3 heat level options