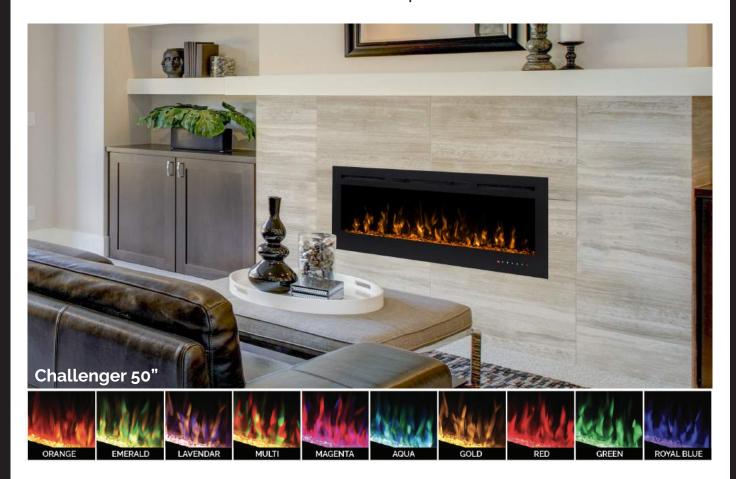

## MODERN FLAMES Challenger Flush Mount Electric Fireplace

The Challenger flush mount electric fireplace features a convenient 50" size. This contemporary designed electric fireplace features 10 different flame colors that puts it in a class of its own. Standard media includes glacier crystals.

A 5,000 BTU heater can be controlled with the touch screen located on the front panel or by the remote.

## Remote/control panel features:

- 10 vibrant flame & ember bed colors
- · 5 selective dimmer options for flame
  - · 7-1/2 hour auto off timer
    - 3 heat level options