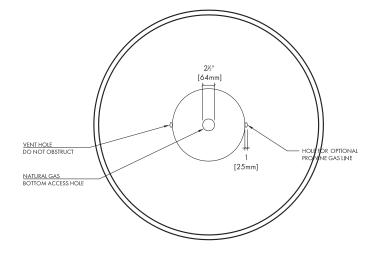

## NORTH AMERICA SPECIFICATIONS

Gas type: Natural Gas | Propane |
Inlet press: 7.0" w.c. | 11" w.c |
Manifold press: 2.5" w.c. | 4.5"w.c. |
Heat Output: 108,000 BTU | 108,000 BTU

ANSI Z21.97-2014 CSA 2.17-2017

**CLEARANCES to ADJACENT MATERIALS** 