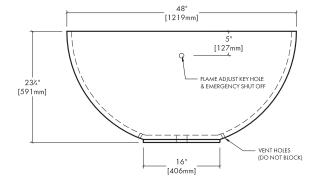

# HEMI 48 HIGH OUTPUT NG & LP MANUAL LIT + FLAME SUPERVISION

Fire is beautiful and also dangerous if not handled properly. Please have a qualified gas fitter setup and install this product according to local codes.

This product has been tested and certified by Labtest Certification Inc. as being safe, as long as these minimum clearances to adjacent materials are maintained.

## NORTH AMERICA SPECIFICATIONS

Gas type: Natural Gas | Propane |
Inlet press: 7.0" w.c. | 11" w.c |
Manifold press: 2.5" w.c. | 4.5"w.c. |
Heat Output: 108,000 BTU | 108,000 BTU

ANSI Z21.97-2014 CSA 2.17-2017