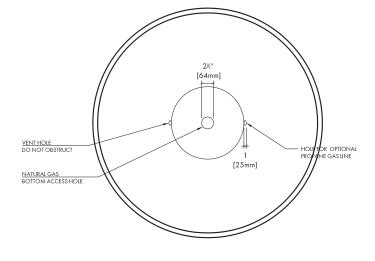

#### NORTH AMERICA SPECIFICATIONS

Natural Gas Gas type: **Propane** Inlet press: 7.0" w.c. 11" w.c Manifold press: 2.5" w.c. 4.5"w.c. Heat Output: 108,000 BTU | 108,000 BTU

Electrical: 120 Vac, 1.5A, 60Hz or

24Vac, 20VA

ANSI Z21.97-2014 CSA 2.17-2017

CLEARANCES to ADJACENT MATERIALS