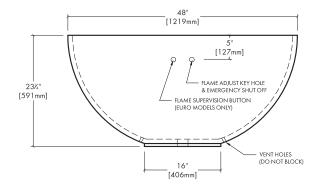

## NOTE:

The site Electrician must provide a switched electrical line to the firepit location. SEE: Electronic Ignition Set up Schematic.