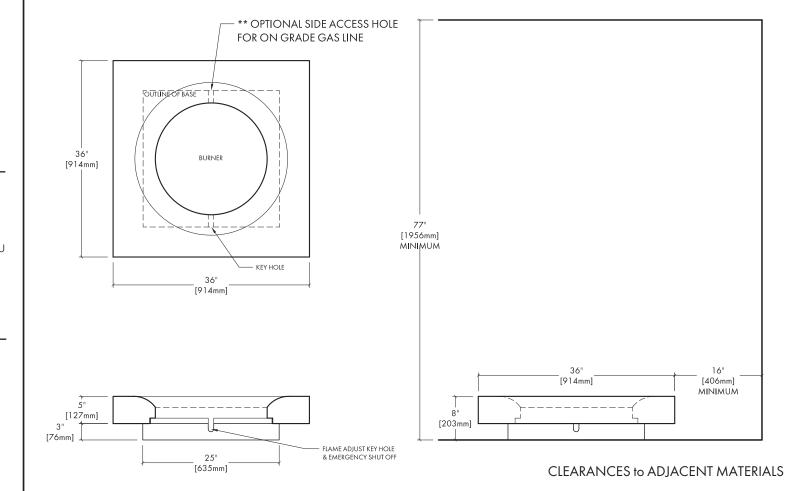

## HALO 36 MATCH LIT

NG & LP

Fire is beautiful and also dangerous if not handled properly. Please have a qualified gas fitter setup and install this product according to local codes.

This product has been tested and certified by Labtest Certification Inc. as being safe, as long as these minimum clearances to adjacent materials are maintained.

CLEARANCES to ADJACENT MATERIALS