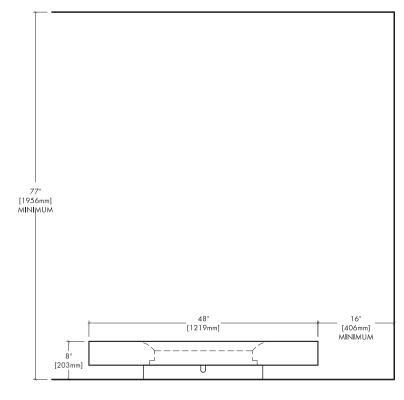

## HALO 48 LOW MATCH LIT

NG & LP

Fire is beautiful and also dangerous if not handled properly. Please have a qualified gas fitter setup and install this product according to local codes.

This product has been tested and certified by Labtest Certification Inc. as being safe, as long as these minimum clearances to adjacent materials are maintained.

CLEARANCES to ADJACENT MATERIALS