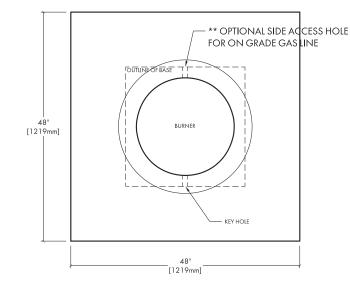

## HALO 48 LOW MATCH LIT

NG & LP

Fire is beautiful and also dangerous if not handled properly. Please have a qualified gas fitter setup and install this product according to local codes.

This product has been tested and certified by Labtest Certification Inc. as being safe, as long as these minimum clearances to adjacent materials are maintained.

CLEARANCES to ADJACENT MATERIALS