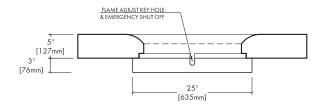

## HALO 48 LOW MATCH LIT

NG & LP

Fire is beautiful and also dangerous if not handled properly. Please have a qualified gas fitter setup and install this product according to local codes.

This product has been tested and certified by Labtest Certification Inc. as being safe, as long as these minimum clearances to adjacent materials are maintained.

CLEARANCES to ADJACENT MATERIALS